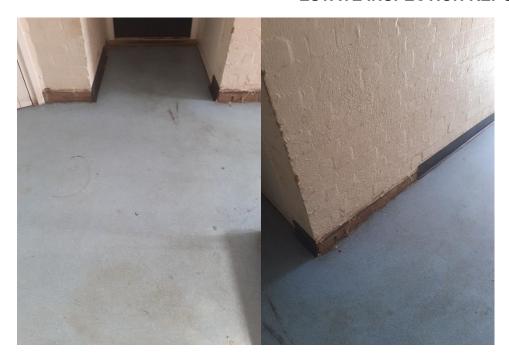

# **Repairs identified**

| Address / Location                                                                                                                                                                                                                                   | Description of Defect/ Action Required –                                                                                                                                                   | Is this a Health and safety concern? | Repairs<br>Reference<br>No/s | Repairs<br>Target<br>Completion<br>Date |
|------------------------------------------------------------------------------------------------------------------------------------------------------------------------------------------------------------------------------------------------------|--------------------------------------------------------------------------------------------------------------------------------------------------------------------------------------------|--------------------------------------|------------------------------|-----------------------------------------|
| 88-94 Lower Road                                                                                                                                                                                                                                     | Rubber flooring skirting boards missing outside Flat 88 in communal hallway, please renew as necessary                                                                                     | No                                   | WO0001028558                 | 18.07.2025                              |
| 72-94 Lower Road  Estate Inspection - Unblock/service all drain runs coming off the block, front and back, lift up all manhole covers checking for blockages, jet through and test leaving free flowing - quick camara shot once cleared report back |                                                                                                                                                                                            |                                      | TBC                          |                                         |
| Shaftesbury Circle                                                                                                                                                                                                                                   |                                                                                                                                                                                            |                                      |                              |                                         |
| Rear External Green                                                                                                                                                                                                                                  | Rear of block fencing between carpark and gardens, 1x panel fencing is down and 1x panel fencing is warped, renew both using existing concrete posts as integrity has not been compromised | No                                   | WO0001028555                 | 18.07.2025                              |

Lower Rd – Skirtings board missing in areas

Sky dish fixings rear

Sky cable wires hanging, tenant responsible

Fence panel down, Shaftesbury Circle

Fence panel down

Items outside Lower Rd

24 Shaftesbury Circle – shoe rack outside