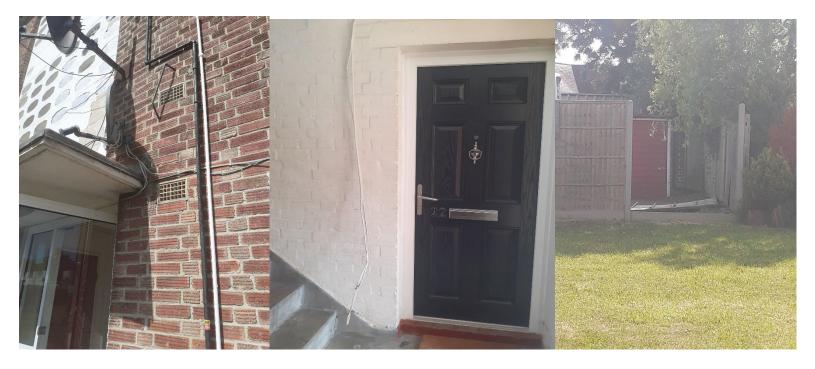

# Non-Repair issues identified

| Address / Location   | Description of Defect/ Action Required –                                                                                | Is this a<br>Health<br>and<br>safety<br>concern? | Person /<br>team<br>Action<br>required<br>from | Target<br>Completion<br>Date |
|----------------------|-------------------------------------------------------------------------------------------------------------------------|--------------------------------------------------|------------------------------------------------|------------------------------|
| Lower Road           |                                                                                                                         |                                                  |                                                |                              |
| Flat 94              | Items outside front door                                                                                                | Yes                                              | Rita                                           | 04/07/25                     |
| Shaftesbury Circle   |                                                                                                                         |                                                  |                                                |                              |
| Flat 24              | Shoe Rack outside front door                                                                                            | Yes                                              | David                                          |                              |
| Flat 22              | Sky cable dangling outside front door and sky dish wiring hanging out of the roof canopy by rear communal door entrance |                                                  | David                                          |                              |
| Block 11-17          | Top floor landing needs clearing of a ceramic pot, boxes, wooden unit                                                   |                                                  | Estate<br>Services                             |                              |
| Outside Flat 17 & 16 | Items outside front door                                                                                                | Yes                                              | David                                          |                              |

Lower Rd – Skirtings board missing in areas

Sky dish fixings rear

Sky cable wires hanging, tenant responsible

Fence panel down, Shaftesbury Circle

Fence panel down

Items outside Lower Rd

24 Shaftesbury Circle – shoe rack outside