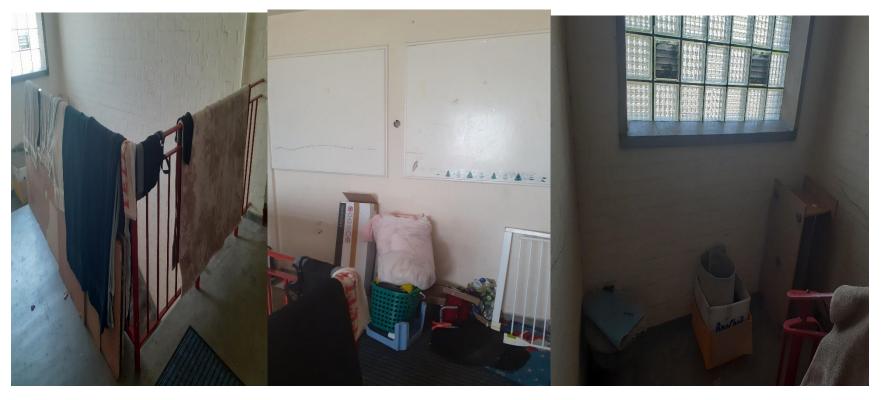

# Non-Repair issues identified

| Address / Location   | Description of Defect/ Action Required –                                                                                | Is this a<br>Health<br>and<br>safety<br>concern? | Person /<br>team<br>Action<br>required<br>from | Target<br>Completion<br>Date |
|----------------------|-------------------------------------------------------------------------------------------------------------------------|--------------------------------------------------|------------------------------------------------|------------------------------|
| Lower Road           |                                                                                                                         |                                                  |                                                |                              |
| Flat 94              | Items outside front door                                                                                                | Yes                                              | Rita                                           | 04/07/25                     |
| Shaftesbury Circle   |                                                                                                                         |                                                  |                                                |                              |
| Flat 24              | Shoe Rack outside front door                                                                                            | Yes                                              | David                                          |                              |
| Flat 22              | Sky cable dangling outside front door and sky dish wiring hanging out of the roof canopy by rear communal door entrance |                                                  | David                                          |                              |
| Block 11-17          | Top floor landing needs clearing of a ceramic pot, boxes, wooden unit                                                   |                                                  | Estate<br>Services                             |                              |
| Outside Flat 17 & 16 | Items outside front door                                                                                                | Yes                                              | David                                          |                              |

Clothes on banister Block 11-17

Outside Flat 17 & 16 Shaftesbury Circle

Block 11-17 Top Floor Landing area – Shaftesbury Circle

Shaftesbury Circle