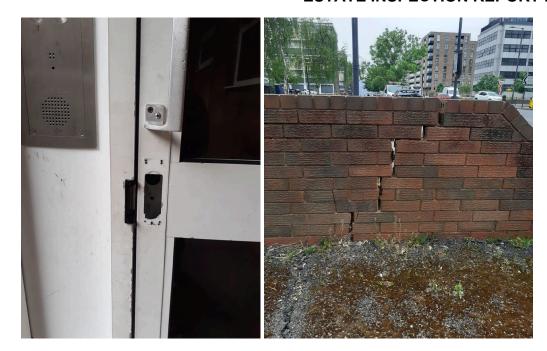

# Repairs identified

| Address / Location                                            | Description of Defect/ Action Required –                          | Is this a Health and safety concern? | Repairs<br>Reference<br>No/s | Repairs<br>Target<br>Completion<br>Date |
|---------------------------------------------------------------|-------------------------------------------------------------------|--------------------------------------|------------------------------|-----------------------------------------|
| Northolt Road Flats, external staircase outside Garages 17-20 | Staircase a trip hazard                                           | yes                                  |                              |                                         |
| Outside Block 15-28                                           | Electric junction box is damaged                                  | No                                   |                              |                                         |
| Cowen Avenue                                                  |                                                                   |                                      |                              |                                         |
| Block 1-14                                                    | Trades button not working                                         | No                                   | WO000102<br>6281             |                                         |
| Block 54-56                                                   | Lock missing from communal entrance door                          | No                                   |                              |                                         |
| Block 15-28                                                   | Window handles missing, 1 <sup>st</sup> and 2 <sup>nd</sup> floor | No                                   | WO000102<br>6278             |                                         |

# Non-Repair issues identified

| Address / Location                                    | Description of Defect/ Action Required –                                                                                                                                                     | Is this a<br>Health<br>and<br>safety<br>concern? | Person /<br>team Action<br>required<br>from | Target<br>Completio<br>n Date |
|-------------------------------------------------------|----------------------------------------------------------------------------------------------------------------------------------------------------------------------------------------------|--------------------------------------------------|---------------------------------------------|-------------------------------|
| Northolt Rd Flats, outside flats<br>117A, 121A & 119A | Items stored on landing area – letters to be sent                                                                                                                                            | yes                                              | Rita<br>Contractor                          |                               |
| Cowen Ave                                             |                                                                                                                                                                                              |                                                  |                                             |                               |
| Outside Block 29-46                                   | Desk left on 2 <sup>nd</sup> floor landing needs collecting                                                                                                                                  | Yes                                              | Estates<br>Team                             |                               |
| Block 47-55                                           | Items stored inside communal areas – letters to be sent                                                                                                                                      | Yes                                              | Rita<br>Contractor                          |                               |
| Hornbuckle Close – communal green, behind Alma Court  | The communal green works not completed following heat pumps installation at Alma Court. The area needs returfing. Also shape objects sticking out which caused an injury to a tenant's child | Yes                                              | Maintenance<br>Team                         |                               |