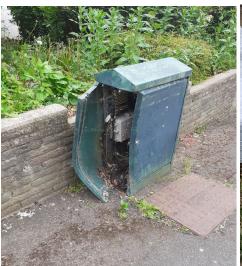

# Repairs identified

| Address / Location                                            | Description of Defect/ Action Required –                          | Is this a Health and safety concern? | Repairs<br>Reference<br>No/s | Repairs<br>Target<br>Completion<br>Date |
|---------------------------------------------------------------|-------------------------------------------------------------------|--------------------------------------|------------------------------|-----------------------------------------|
| Northolt Road Flats, external staircase outside Garages 17-20 | Staircase a trip hazard                                           | yes                                  |                              |                                         |
| Outside Block 15-28                                           | Electric junction box is damaged                                  | No                                   |                              |                                         |
| Cowen Avenue                                                  |                                                                   |                                      |                              |                                         |
| Block 1-14                                                    | Trades button not working                                         | No                                   | WO000102<br>6281             |                                         |
| Block 54-56                                                   | Lock missing from communal entrance door                          | No                                   |                              |                                         |
| Block 15-28                                                   | Window handles missing, 1 <sup>st</sup> and 2 <sup>nd</sup> floor | No                                   | WO000102<br>6278             |                                         |