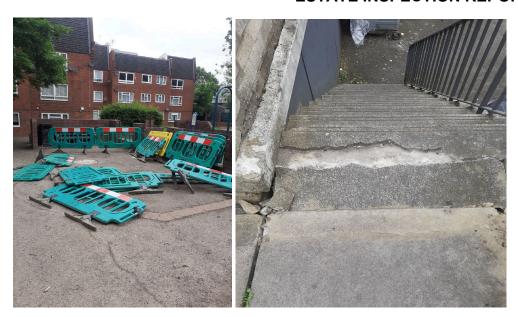

| Hornbuckle Close – communal green, behind Alma Court | The communal green works not completed following heat pumps installation at Alma Court. The area needs to be returfed. Also shape objects sticking out which caused an injury to a tenant's child | Yes | Referred<br>matter to<br>Simba                    |  |
|------------------------------------------------------|---------------------------------------------------------------------------------------------------------------------------------------------------------------------------------------------------|-----|---------------------------------------------------|--|
| Northolt Road/Cowen Ave playground                   | Barriers left in the playground which is a trip hazard for children                                                                                                                               | Yes | Simba raised order on 15/05/25 to tarmac the area |  |
|                                                      |                                                                                                                                                                                                   |     |                                                   |  |
|                                                      |                                                                                                                                                                                                   |     |                                                   |  |