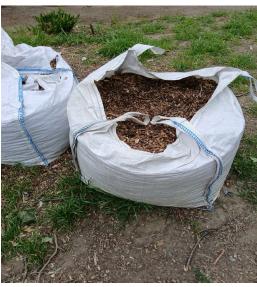

| Hornbuckle Close, Communal green behind Alma Court | 2 x bags of tree wate left which needs to be collected | No | Estates<br>Services |  |
|----------------------------------------------------|--------------------------------------------------------|----|---------------------|--|
|                                                    |                                                        |    |                     |  |
|                                                    |                                                        |    |                     |  |
|                                                    |                                                        |    |                     |  |
|                                                    |                                                        |    |                     |  |
|                                                    |                                                        |    |                     |  |
|                                                    |                                                        |    |                     |  |
|                                                    |                                                        |    |                     |  |
|                                                    |                                                        |    |                     |  |
|                                                    |                                                        |    |                     |  |
|                                                    |                                                        |    |                     |  |