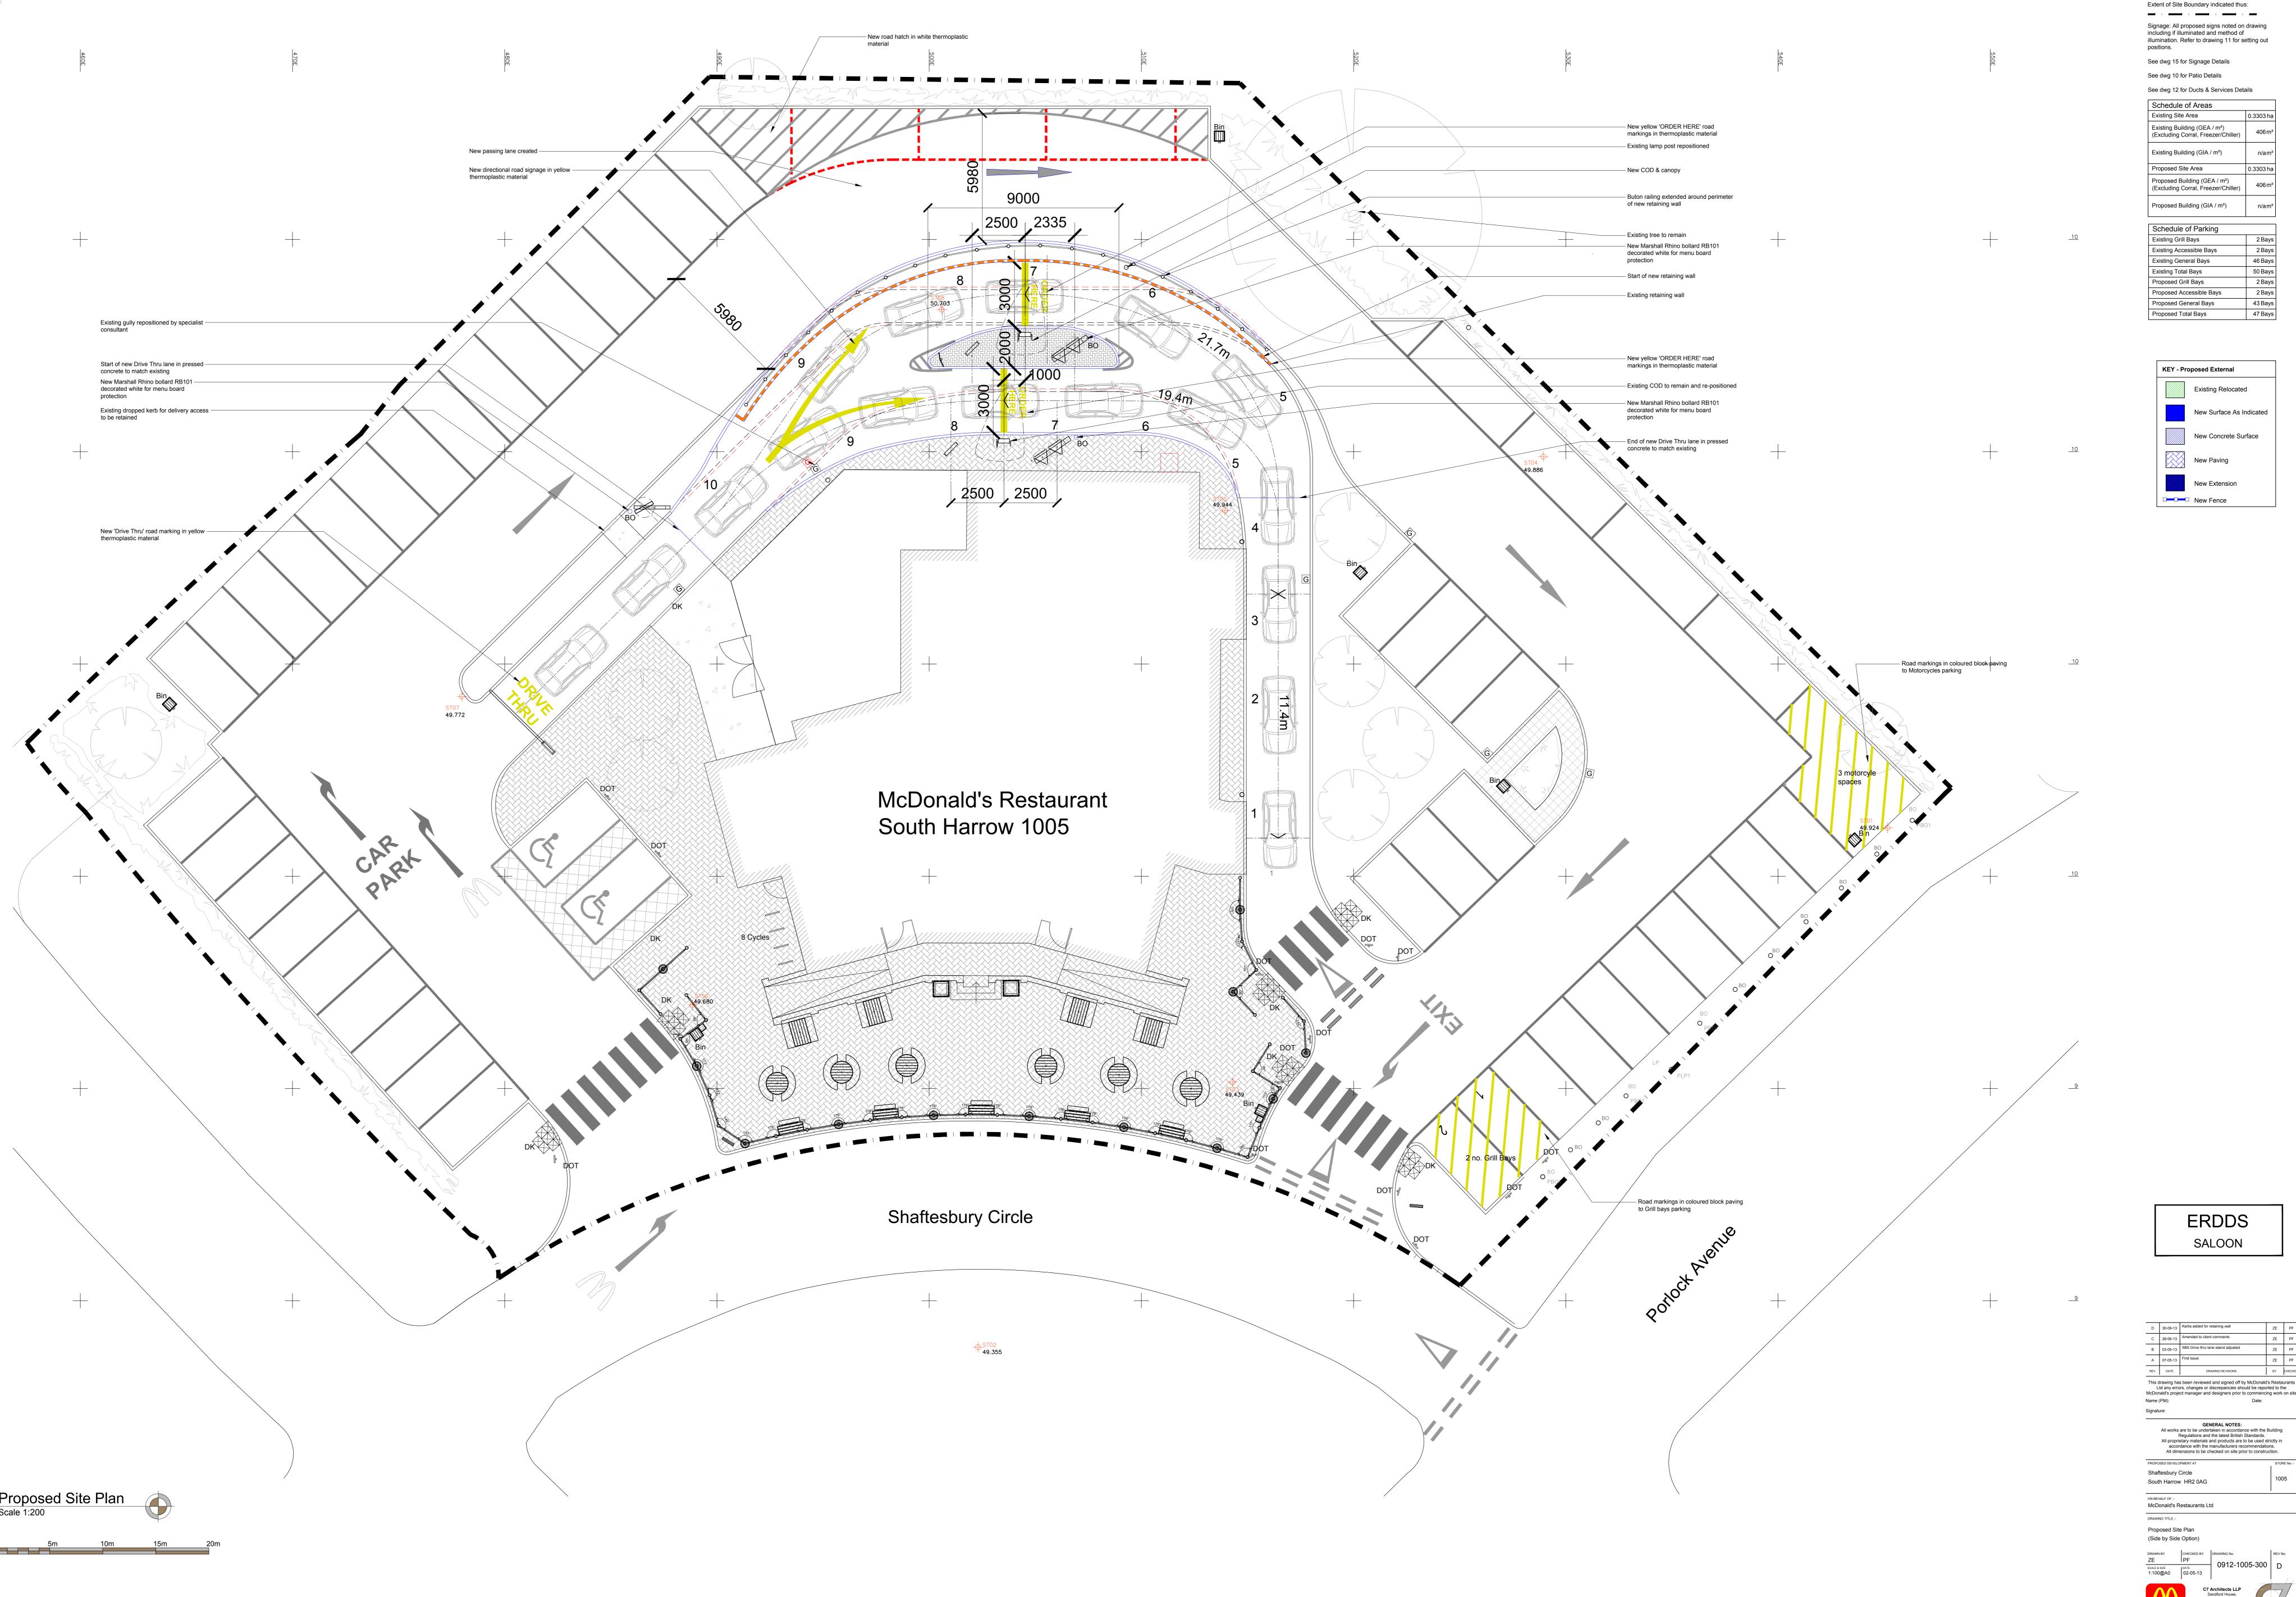

All drawings to be read in conjunction with all other drawings as noted on issue sheet.

| D          | 30-09-13    | Kerbs added for retaining wall                                                                                                         | ZE         | PF     |
|------------|-------------|----------------------------------------------------------------------------------------------------------------------------------------|------------|--------|
| С          | 28-06-13    | Amended to client comments                                                                                                             | ZE         | PF     |
| В          | 03-05-13    | SBS Drive thru lane island adjusted                                                                                                    | ZE         | PF     |
| Α          | 07-05-13    | First issue                                                                                                                            | ZE         | PF     |
| REV.       | DATE.       | DRAWING REVISIONS.                                                                                                                     | BY.        | CHECKE |
| L          | td any erro | s been reviewed and signed off by McDonald<br>rs, changes or discrepancies should be repo<br>ct manager and designers prior to commenc | rted to th | ne     |
| Name (PM): |             | Date:                                                                                                                                  |            |        |
|            |             |                                                                                                                                        |            |        |

Drawing No Rev