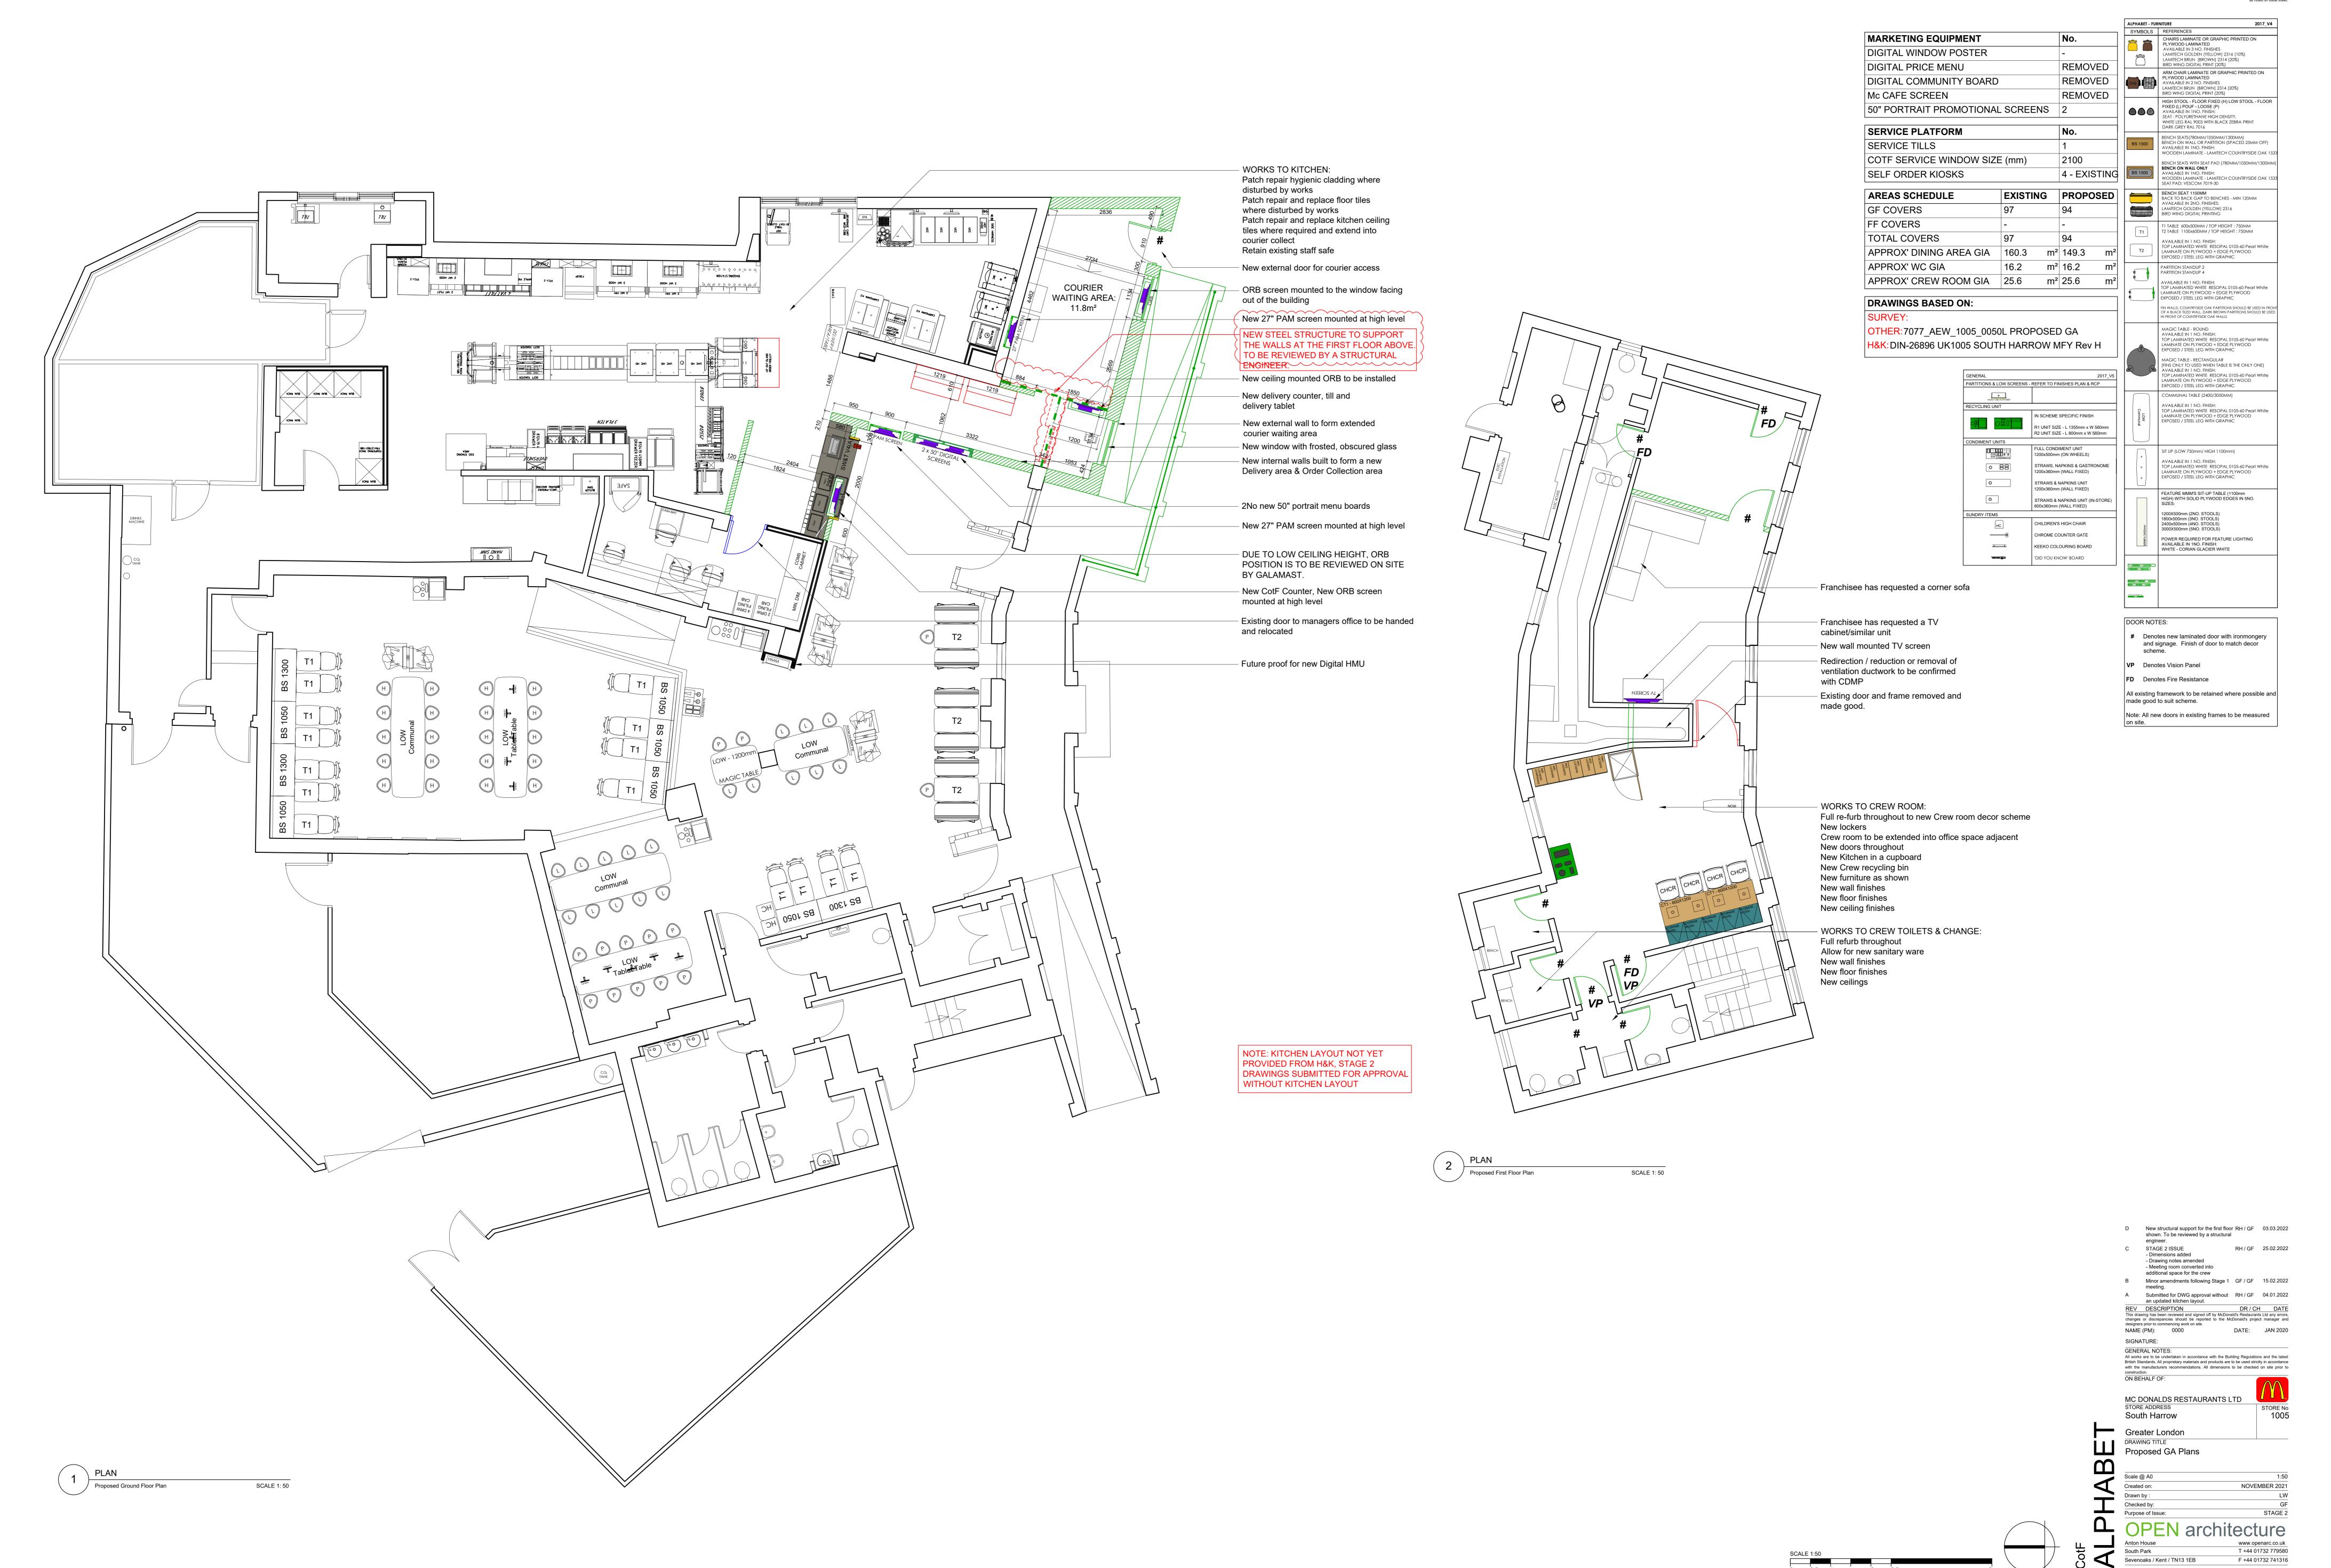

All drawings to be read in conjunction with all other drawings as noted on issue sheet.

| D          | 30-09-13    | Kerbs added for retaining wall                                                                                                         | ZE         | PF     |
|------------|-------------|----------------------------------------------------------------------------------------------------------------------------------------|------------|--------|
| С          | 28-06-13    | Amended to client comments                                                                                                             | ZE         | PF     |
| В          | 03-05-13    | SBS Drive thru lane island adjusted                                                                                                    | ZE         | PF     |
| Α          | 07-05-13    | First issue                                                                                                                            | ZE         | PF     |
| REV.       | DATE.       | DRAWING REVISIONS.                                                                                                                     | BY.        | CHECKE |
| L          | td any erro | s been reviewed and signed off by McDonald<br>rs, changes or discrepancies should be repo<br>ct manager and designers prior to commenc | rted to th | ne     |
| Name (PM): |             | Date:                                                                                                                                  |            |        |
|            |             |                                                                                                                                        |            |        |

Drawing No Rev