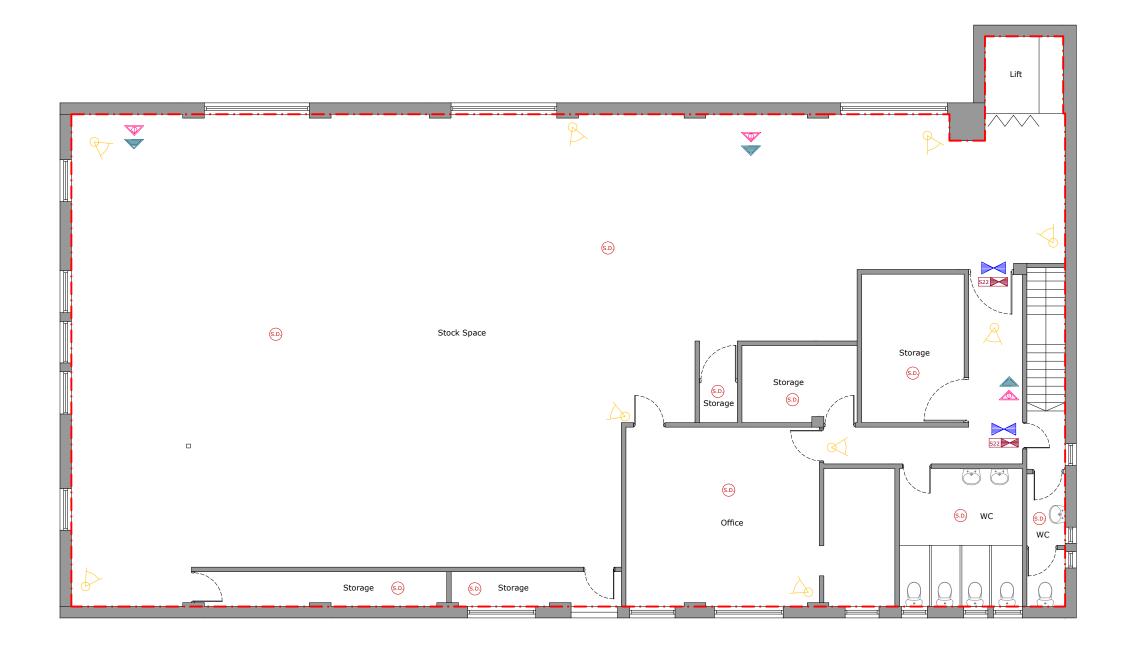

These include, Planning, Building Regulations, Water and party Wall. 4. The Copyright of this drawing belong to Adv Planning Limited T/A Advance Architect

| Drawn By   | ΙE |  |
|------------|----|--|
| Checked By | KK |  |

**LICENSING** PROJECT STATUS PROPOSED FIRST FLOOR PLAN

201-203 STREATFIELD PROJECT ROAD, HARROW, HA3 9DA

SHEET PLAN 23.028 JOB No.

DRAWING NUMBER DATE 08/06/2023

\_100 REV

352 Green Lanes, Palmers Green, www.advancearchitecture.co.uk London N13 5TJ - 020 8801 6601 info@advancearchitecture.co.uk