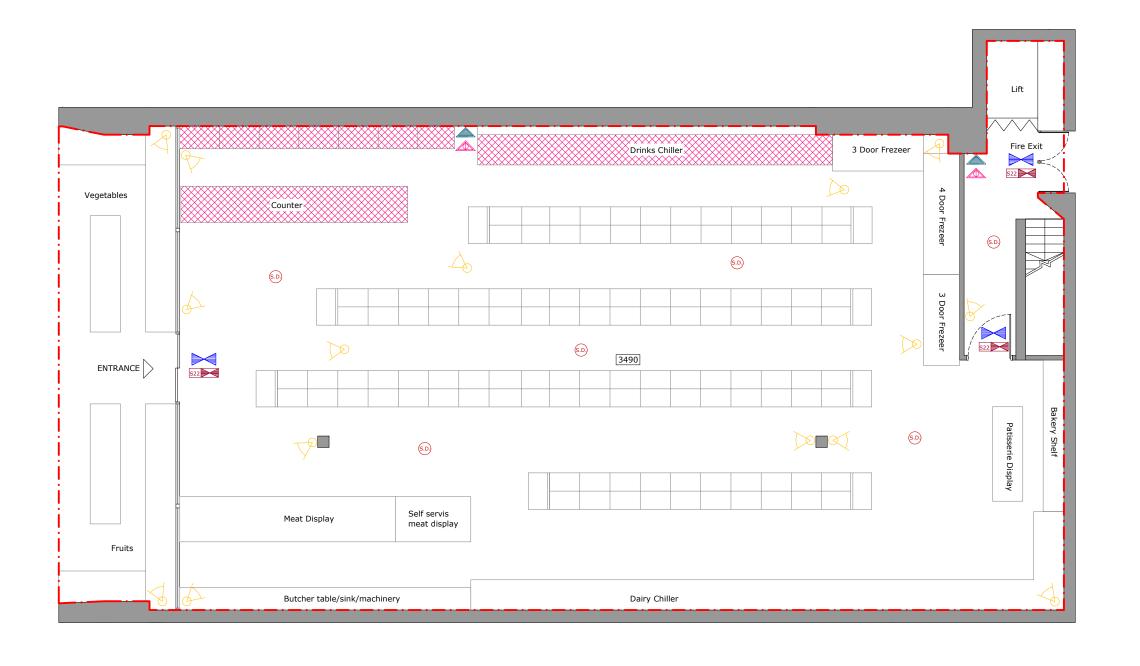

| Drawn By   | ΙE | PR |
|------------|----|----|
| Checked By | KK | ST |

**LICENSING** ROJECT TATUS PROPOSED GROUND FLOOR PLAN

201-203 STREATFIELD PROJECT ROAD, HARROW, HA3 9DA

SHEET PLAN 23.028 JOB No.

DRAWING NUMBER DATE 08/06/2023

\_100 REV

352 Green Lanes, Palmers Green, www.advancearchitecture.co.uk London N13 5TJ - 020 8801 6601 info@advancearchitecture.co.uk

| PLEASE NOTE                                           |
|-------------------------------------------------------|
| 1. All dimensions to be verifiedon site.              |
| <ol><li>All dimensions are in milimeters.</li></ol>   |
| <ol><li>No work shall commence until all ap</li></ol> |
| and agreements have been obtained.                    |