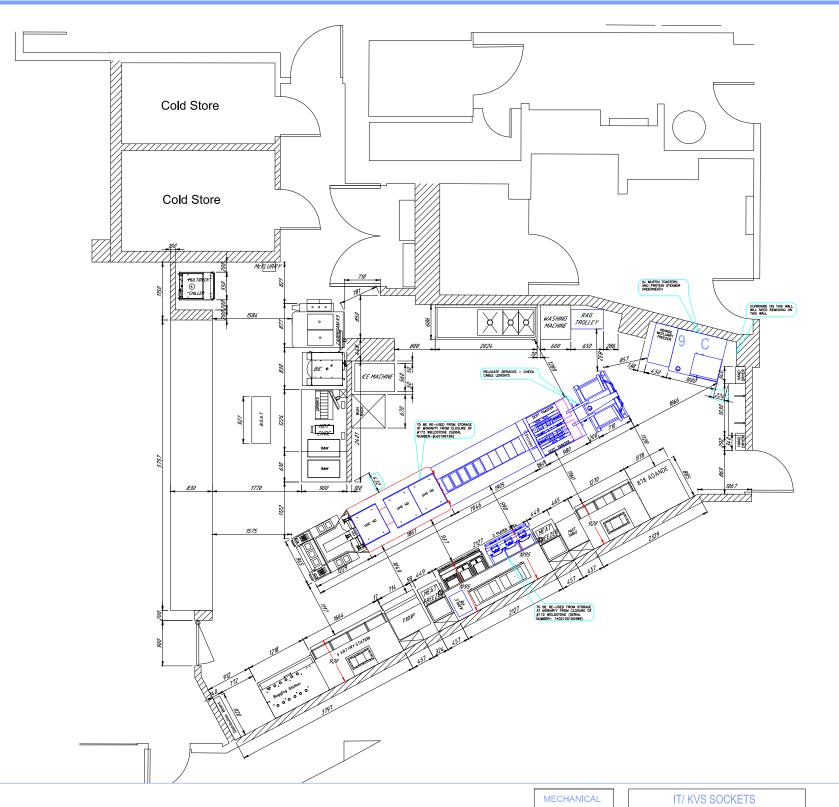

WATER DRAIN FILTERED WATER AIR LINE

| IT1 | OAT TABLE<br>10 X DOUBLE SOCKETS IN CEILING VOID                    |            |
|-----|---------------------------------------------------------------------|------------|
| IT2 | KITCHEN PRINTERS<br>2 X DOUBLE SOCKETS IN CEILING VOID              | PREP       |
| IT3 | REAR MFY CHASE<br>2 X DOUBLE SOCKETS IN CEILING VOID                |            |
| IT4 | FRY STATION (E-PRODUCTION) 1 X DOUBLE SOCKET IN CEILING VOID        | ш          |
| IT5 | GRILL STATION (E-PRODUCTION)<br>1 X DOUBLE SOCKET IN CEILING VOID   | FUTURE     |
| IT6 | FILET STATION (E-PRODUCTION)<br>1 X DOUBLE SOCKET IN CEILING VOID   |            |
| IT7 | HOT DRINKS<br>1 X DOUBLE SOCKET IN CEILING VOID                     | ELL        |
| IT8 | SHAKES, BLENDED ICE & DESSERTS<br>1 X DOUBLE SOCKET IN CEILING VOID | BEVERAGE ( |
| IT9 | ADDITIONAL SCREEN 1 X DOUBLE SOCKET IN CEILING VOID                 | BEVE       |

| IT10 DT MONITOR AND PRINTER ON POLE 1 X DOUBLE SOCKET IN CEILING VOID                      | Воотн   |
|--------------------------------------------------------------------------------------------|---------|
| IT11 COLD BOTTLED DT MONITOR<br>1 X DOUBLE SOCKET IN CEILING VOID                          | 盗       |
| IT12 SIDE BY SIDE TILL 1 X 13A FUSED SPUR 1 X SINGLE SOCKET IN CEILING VOID                | PRESENT |
| IT13 MENU BOARD (TRANSLITES) 5 X DOUBLE SOCKETS IN CEILING VOID SPACED ACROSS BOARD LENGTH | GITAL   |
| IT14 McCAFE WALL 1 X DOUBLE SOCKET IN CEILING VOID                                         | MENU    |
| THIRD INITIATION POINT (WHEN INSTALLED) 2 X DOUBLE SOCKETS IN CEILING VOID                 |         |
|                                                                                            |         |