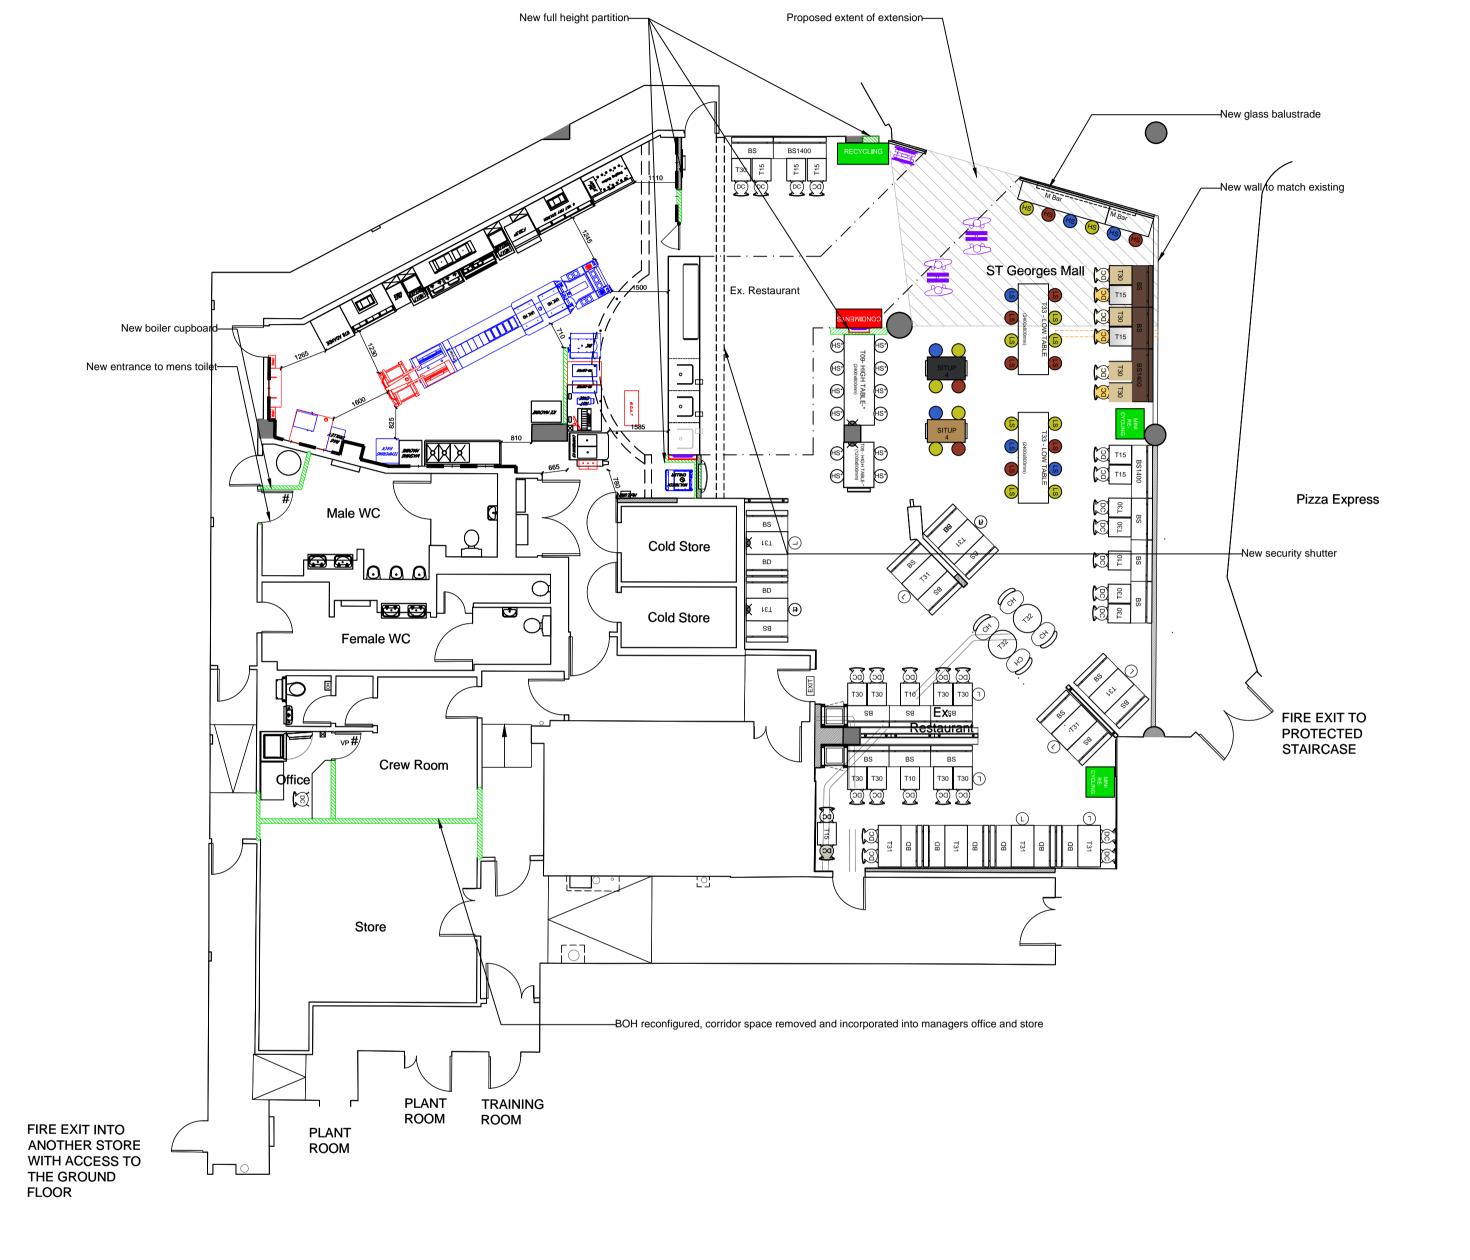

| Colour referencing (McD's European standard |                                       |  |  |  |
|---------------------------------------------|---------------------------------------|--|--|--|
|                                             | Relocated item(s)                     |  |  |  |
|                                             | Item(s) retained in existing location |  |  |  |
|                                             | New construction                      |  |  |  |
|                                             | New item(s)                           |  |  |  |
|                                             | Optional/future item(s)               |  |  |  |

| <u> </u> |    | accordance with the manufacturers recommendations.  All dimensions to be checked on site prior to construction |            |                      |             |  |  |  |
|----------|----|----------------------------------------------------------------------------------------------------------------|------------|----------------------|-------------|--|--|--|
| <u> </u> | ED | Harrow, St Georges                                                                                             |            |                      | STORE No :- |  |  |  |
|          | S  | on behalf of :-<br>McDonald's Restaurants Ltd                                                                  |            |                      |             |  |  |  |
|          | 豆  | DRAWING TITLE :-<br>SKETCH E                                                                                   | xisting &  | Proposed Internal La | ayouts      |  |  |  |
|          | 2  | DRAWN BY                                                                                                       | CHECKED BY | DRAWING No.          | REV No.     |  |  |  |