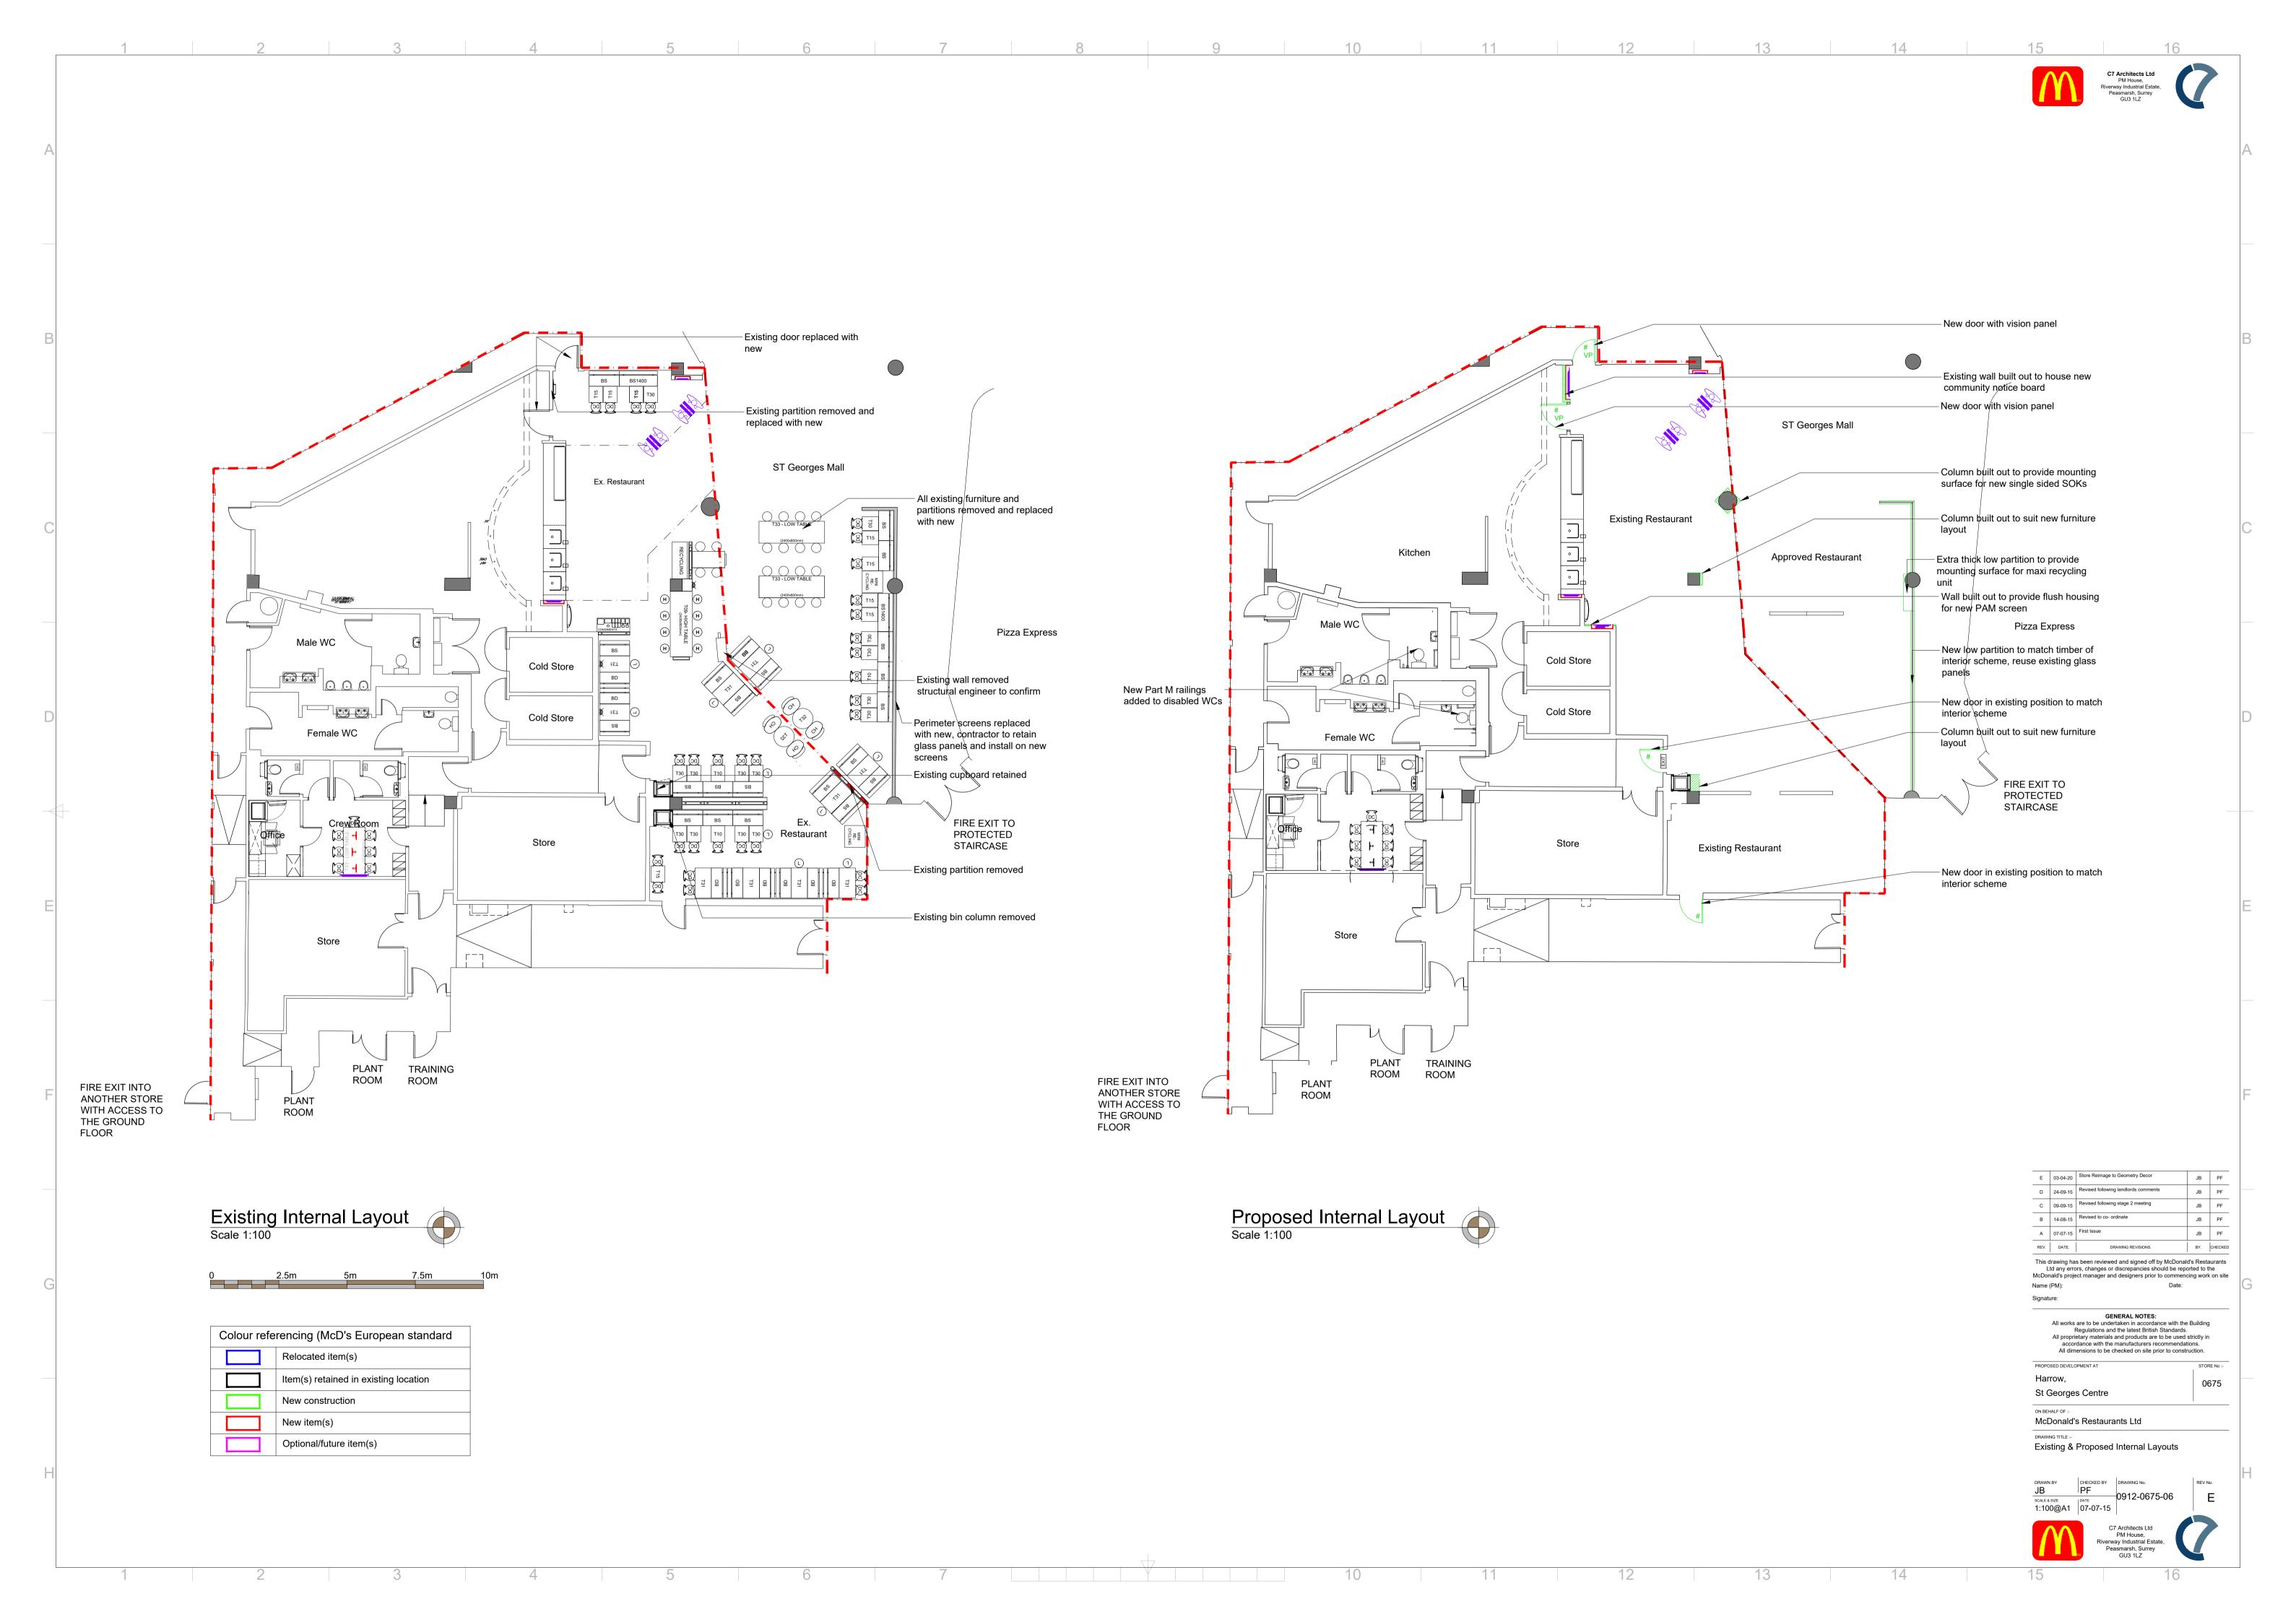

| Colour referencing (McD's European standard |                                       |  |  |  |
|---------------------------------------------|---------------------------------------|--|--|--|
|                                             | Relocated item(s)                     |  |  |  |
|                                             | Item(s) retained in existing location |  |  |  |
|                                             | New construction                      |  |  |  |
|                                             | New item(s)                           |  |  |  |
|                                             | Optional/future item(s)               |  |  |  |

| > | А                                                                                                                                                                                                                                                                                                               | 07-07-15    | First Issue Option 1                                                                                                                     | JB         | PF      |  |
|---|-----------------------------------------------------------------------------------------------------------------------------------------------------------------------------------------------------------------------------------------------------------------------------------------------------------------|-------------|------------------------------------------------------------------------------------------------------------------------------------------|------------|---------|--|
|   | REV.                                                                                                                                                                                                                                                                                                            | DATE.       | DRAWING REVISIONS.                                                                                                                       | BY.        | CHECKED |  |
| Z | L                                                                                                                                                                                                                                                                                                               | td any erro | s been reviewed and signed off by McDonald<br>ors, changes or discrepancies should be repo<br>oct manager and designers prior to commenc | rted to th | ne      |  |
|   | Name (PM):                                                                                                                                                                                                                                                                                                      |             | Date:                                                                                                                                    | Date:      |         |  |
| 0 | Signati                                                                                                                                                                                                                                                                                                         | ure:        |                                                                                                                                          |            |         |  |
| ٦ | GENERAL NOTES:  All works are to be undertaken in accordance with the Building Regulations and the latest British Standards.  All proprietary materials and products are to be used strictly in accordance with the manufacturers recommendations.  All dimensions to be checked on site prior to construction. |             |                                                                                                                                          |            |         |  |

| <u> </u> |    | accordance with the manufacturers recommendations.  All dimensions to be checked on site prior to construction |            |                      |             |  |  |  |
|----------|----|----------------------------------------------------------------------------------------------------------------|------------|----------------------|-------------|--|--|--|
| <u> </u> | ED | Harrow, St Georges                                                                                             |            |                      | STORE No :- |  |  |  |
|          | S  | on behalf of :-<br>McDonald's Restaurants Ltd                                                                  |            |                      |             |  |  |  |
|          | 豆  | DRAWING TITLE :-<br>SKETCH E                                                                                   | xisting &  | Proposed Internal La | ayouts      |  |  |  |
|          | 2  | DRAWN BY                                                                                                       | CHECKED BY | DRAWING No.          | REV No.     |  |  |  |