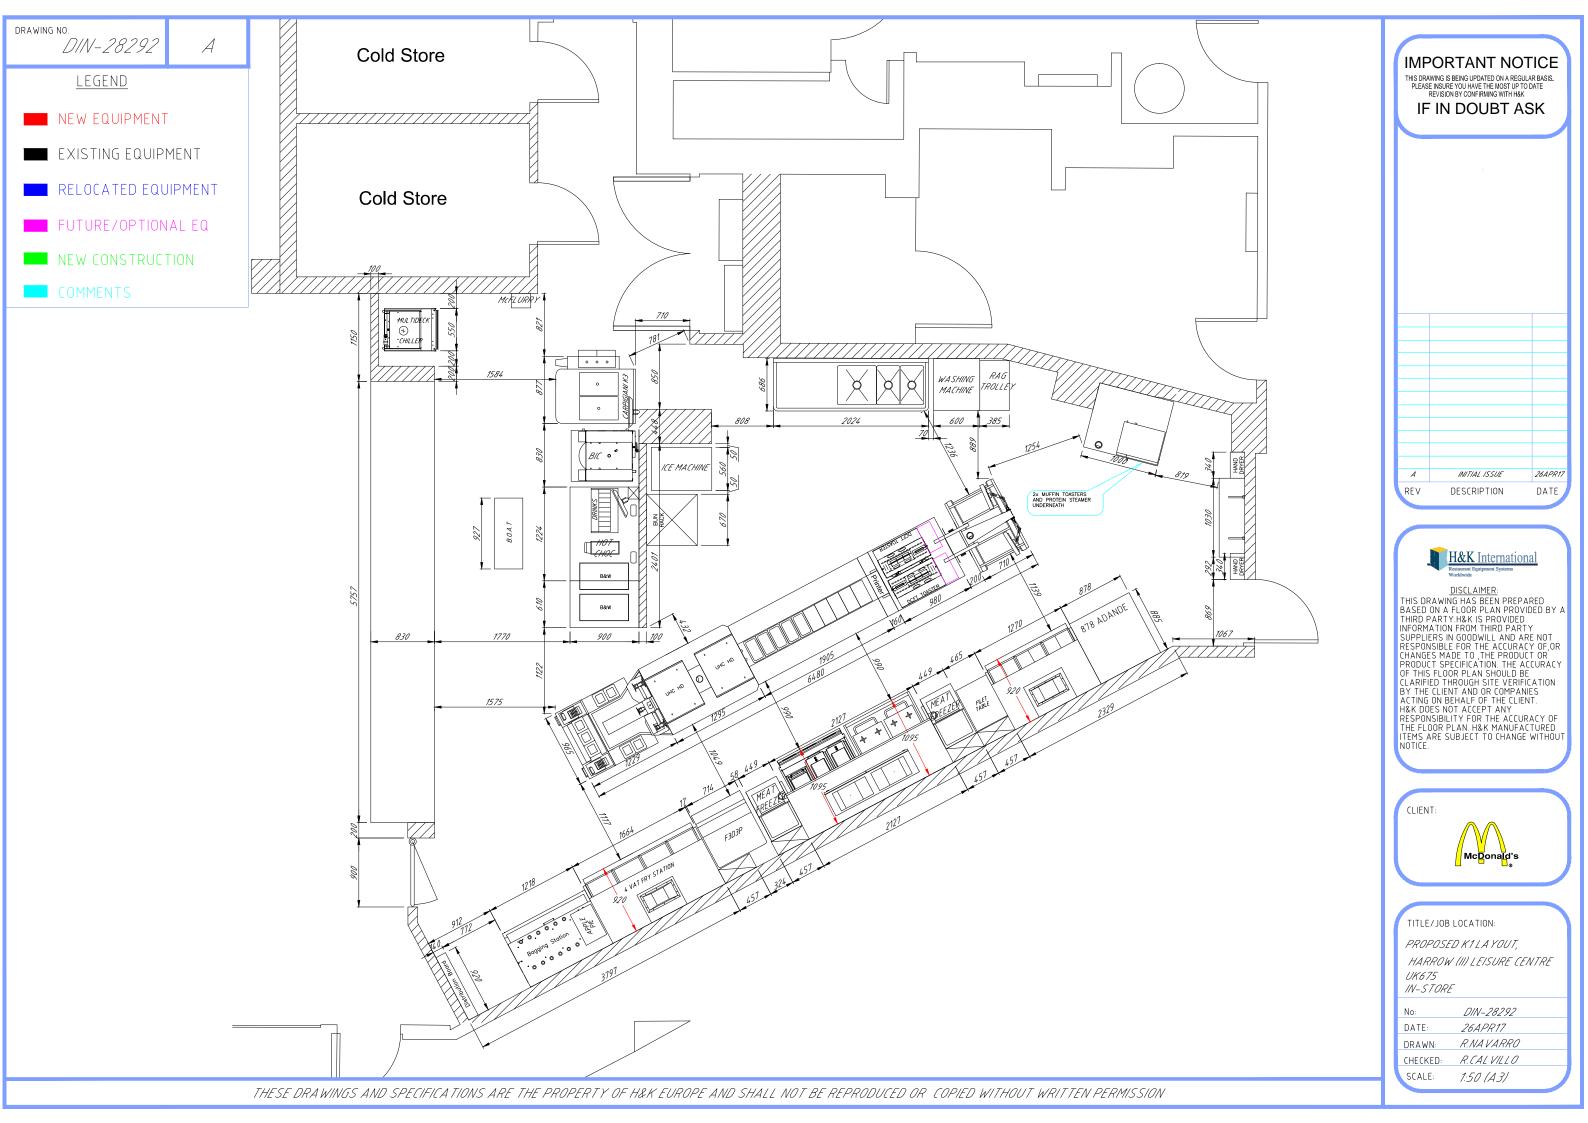

## **IMPORTANT NOTICE**

THIS DRAWING IS BEING UPDATED ON A REGULAR BASIS.
PLEASE INSURE YOU HAVE THE MOST UP TO DATE
REVISION BY CONFIRMING WITH H&K

IF IN DOUBT ASK

| А   | INITIAL ISSUE | 26APR17 |
|-----|---------------|---------|
| REV | DESCRIPTION   | DATE    |
|     |               |         |

H&K International

THIS DRAWING HAS BEEN PREPARED
BASED ON A FLOOR PLAN PROVIDED BY A
THIRD PARTY.H&K IS PROVIDED
INFORMATION FROM THIRD PARTY
SUPPLIERS IN GOODOWILL AND ARE NOT
RESPONSIBLE FOR THE ACCURACY OF, OR
CHANGES MADE TO, THE PRODUCT OR
PRODUCT SPECIFICATION. THE ACCURACY
OF THIS FLOOR PLAN SHOULD BE
CLARIFIED THROUGH SITE VERIFICATION
BY THE CLIENT AND OR COMPANIES
ACTING ON BEHALF OF THE CLIENT.
H&K DOES NOT ACCEPT ANY
RESPONSIBILITY FOR THE ACCURACY OF
THE FLOOR PLAN. H&K MANUFACTURED
ITEMS ARE SUBJECT TO CHANGE WITHOUT
NOTICE.

CLIENT:

IN-STORE

TITLE/JOB LOCATION: PROPOSED K1LAYOUT, HARROW (II) LEISURE CENTRE UK675

DIN-28292 No: DATE: 26APR17 DRAWN: R.NAVARRO CHECKED: R.CAL VILLO SCALE: 1:75 (A3)

Proposed Internal Layout
Scale 1:100

| Colour referencing (McD's European standard |                                       |  |  |  |
|---------------------------------------------|---------------------------------------|--|--|--|
|                                             | Relocated item(s)                     |  |  |  |
|                                             | Item(s) retained in existing location |  |  |  |
|                                             | New construction                      |  |  |  |
|                                             | New item(s)                           |  |  |  |
|                                             | Optional/future item(s)               |  |  |  |