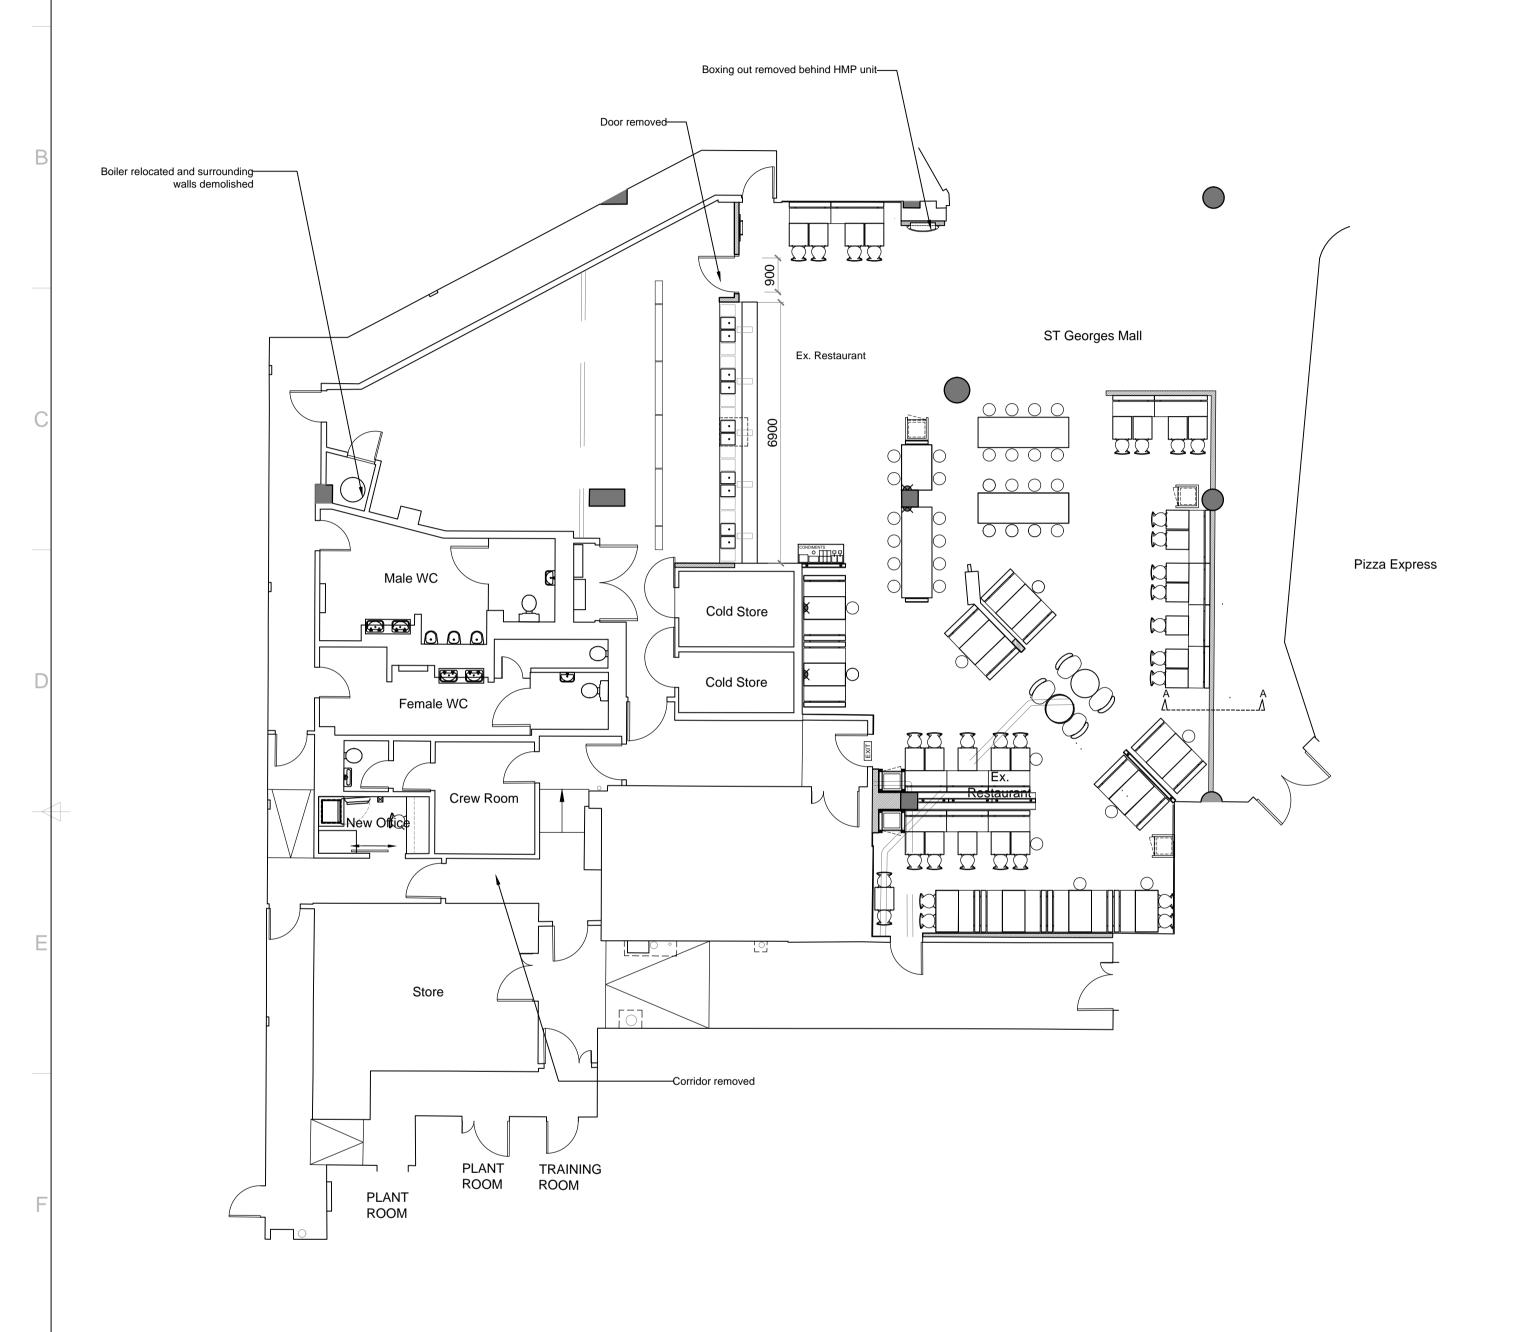

| <u> </u> |    | accordance with the manufacturers recommendations.  All dimensions to be checked on site prior to construction |            |                      |             |  |  |  |
|----------|----|----------------------------------------------------------------------------------------------------------------|------------|----------------------|-------------|--|--|--|
| <u> </u> | ED | Harrow, St Georges                                                                                             |            |                      | STORE No :- |  |  |  |
|          | S  | on behalf of :-<br>McDonald's Restaurants Ltd                                                                  |            |                      |             |  |  |  |
|          | 豆  | DRAWING TITLE :-<br>SKETCH E                                                                                   | xisting &  | Proposed Internal La | ayouts      |  |  |  |
|          | 2  | DRAWN BY                                                                                                       | CHECKED BY | DRAWING No.          | REV No.     |  |  |  |