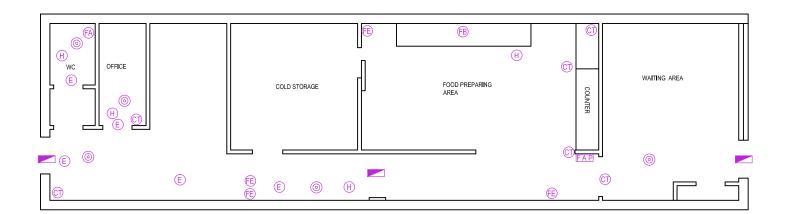

## **KEY**

- Smoke detector
- Fire Extingusher
- Fire Exit
- ©T CCTV
- Heat Detector
- FB Fire Blanket
- FAP Fire Alarm Panal
- FA Fire Alarm
- **E** Emergency Light

ALARM SYSTEM TOAOISPEC OR SIMILAR FITTED SHUTTER PROVIDED