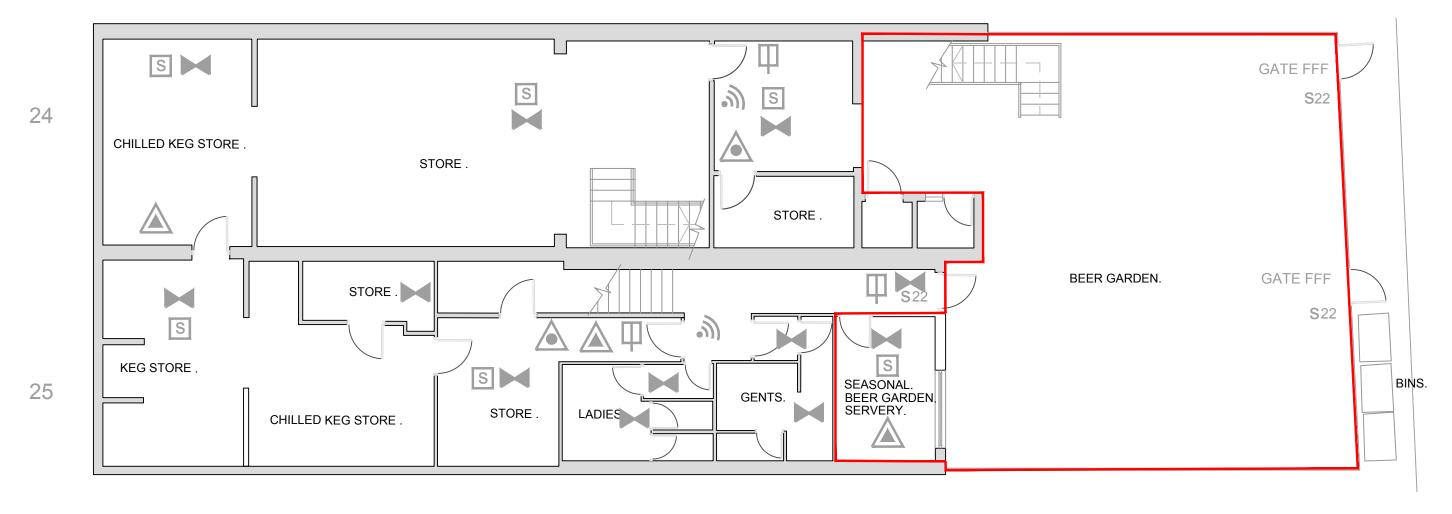

## McCAFFERTYS -NORTH HARROW

## LOWER GROUND FLOOR PLAN

| 甲           | FIRE ALARM CALL POINT                 | 3   | ALARM SOUNDER/SIREN            |
|-------------|---------------------------------------|-----|--------------------------------|
| РВ          | DOOR FITTED WITH PUSH<br>BAR RELEASE  |     | EMERGENCY LIGHTING             |
| FFF         | DOOR FREE FROM<br>LOCKABLE FASTENINGS | S   | SMOKE DETECTOR                 |
| VP          | VISION PANEL                          |     | NOTICES:                       |
| $\triangle$ | WATER EXTINGUISHER                    | S22 | FIRE EXIT OR<br>EMERGENCY EXIT |
|             | FOAM EXTINGUISHER                     |     |                                |
|             | Co2 EXTINGUISHER                      |     |                                |

RED LINE INDICATES AREA WITHIN WHICH LICENSABLE ACTIVITIES MAY BE PROVIDED.

McCAFFERTYS, 24-25 BROADWALK, PINNER ROAD NORTH HARROW HA2 6ED

| etes:                                                                                                                                                                        |
|------------------------------------------------------------------------------------------------------------------------------------------------------------------------------|
|                                                                                                                                                                              |
| Dermot McNamara Design. all rights reserved.<br>lo part of this material may be reproduced in whole or in<br>art,                                                            |
| n any form or by any means without permission.                                                                                                                               |
| to dimensions to be scaled from this drawing<br>All dimensions to be checked on site<br>kny errors or discrepancies to be reported in writing to the<br>richitects in charge |
| All work to be in accordance with the relevant Building                                                                                                                      |