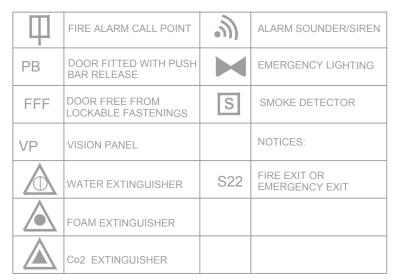

## LOWER GROUND FLOOR PLAN

| 甲           | FIRE ALARM CALL POINT                 | 3   | ALARM SOUNDER/SIREN            |
|-------------|---------------------------------------|-----|--------------------------------|
| РВ          | DOOR FITTED WITH PUSH<br>BAR RELEASE  |     | EMERGENCY LIGHTING             |
| FFF         | DOOR FREE FROM<br>LOCKABLE FASTENINGS | S   | SMOKE DETECTOR                 |
| VP          | VISION PANEL                          |     | NOTICES:                       |
| $\triangle$ | WATER EXTINGUISHER                    | S22 | FIRE EXIT OR<br>EMERGENCY EXIT |
|             | FOAM EXTINGUISHER                     |     |                                |
|             | Co2 EXTINGUISHER                      |     |                                |