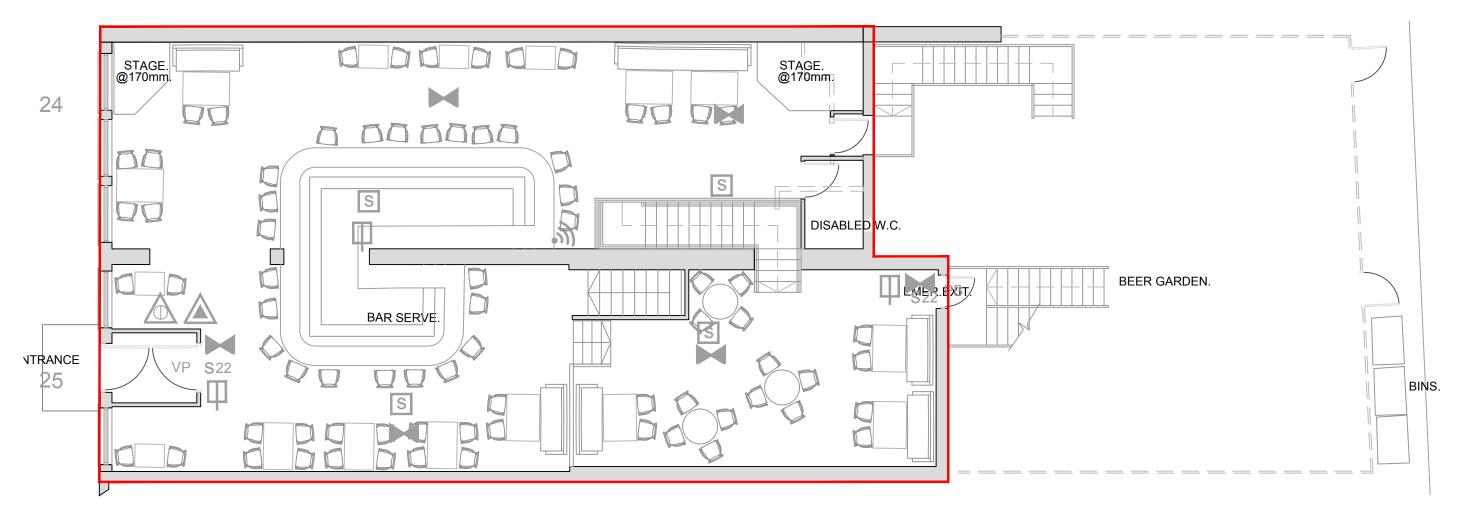

## McCAFFERTYS -NORTH HARROW

## UPPER GROUND FLOOR PLAN

RED LINE INDICATES AREA WITHIN WHICH LICENSABLE ACTIVITIES MAY BE PROVIDED.

McCAFFERTYS, 24-25 BROADWALK, PINNER ROAD NORTH HARROW HA2 6ED

| Notes:                                                                                                                                                                                                                                                  |
|---------------------------------------------------------------------------------------------------------------------------------------------------------------------------------------------------------------------------------------------------------|
| © Dermot McNamara Design. all rights reserved. No part of this material may be reproduced in whole or in part, in any form or by any means without permission.                                                                                          |
| No dimensions to be scaled from this drawing<br>All dimensions to be checked on site<br>Any errors or discrepancies to be reported in writing to the<br>architects in charge<br>All work to be in accordance with the relevant Building<br>Regulations. |

RED LINE INDICATES AREA WITHIN WHICH LICENSABLE ACTIVITIES MAY BE PROVIDED.

McCAFFERTYS, 24-25 BROADWALK, PINNER ROAD NORTH HARROW HA2 6ED

| etes:                                                                                                                                                                        |
|------------------------------------------------------------------------------------------------------------------------------------------------------------------------------|
|                                                                                                                                                                              |
| Dermot McNamara Design. all rights reserved.<br>lo part of this material may be reproduced in whole or in<br>art,                                                            |
| n any form or by any means without permission.                                                                                                                               |
| to dimensions to be scaled from this drawing<br>All dimensions to be checked on site<br>kny errors or discrepancies to be reported in writing to the<br>richitects in charge |
| All work to be in accordance with the relevant Building                                                                                                                      |