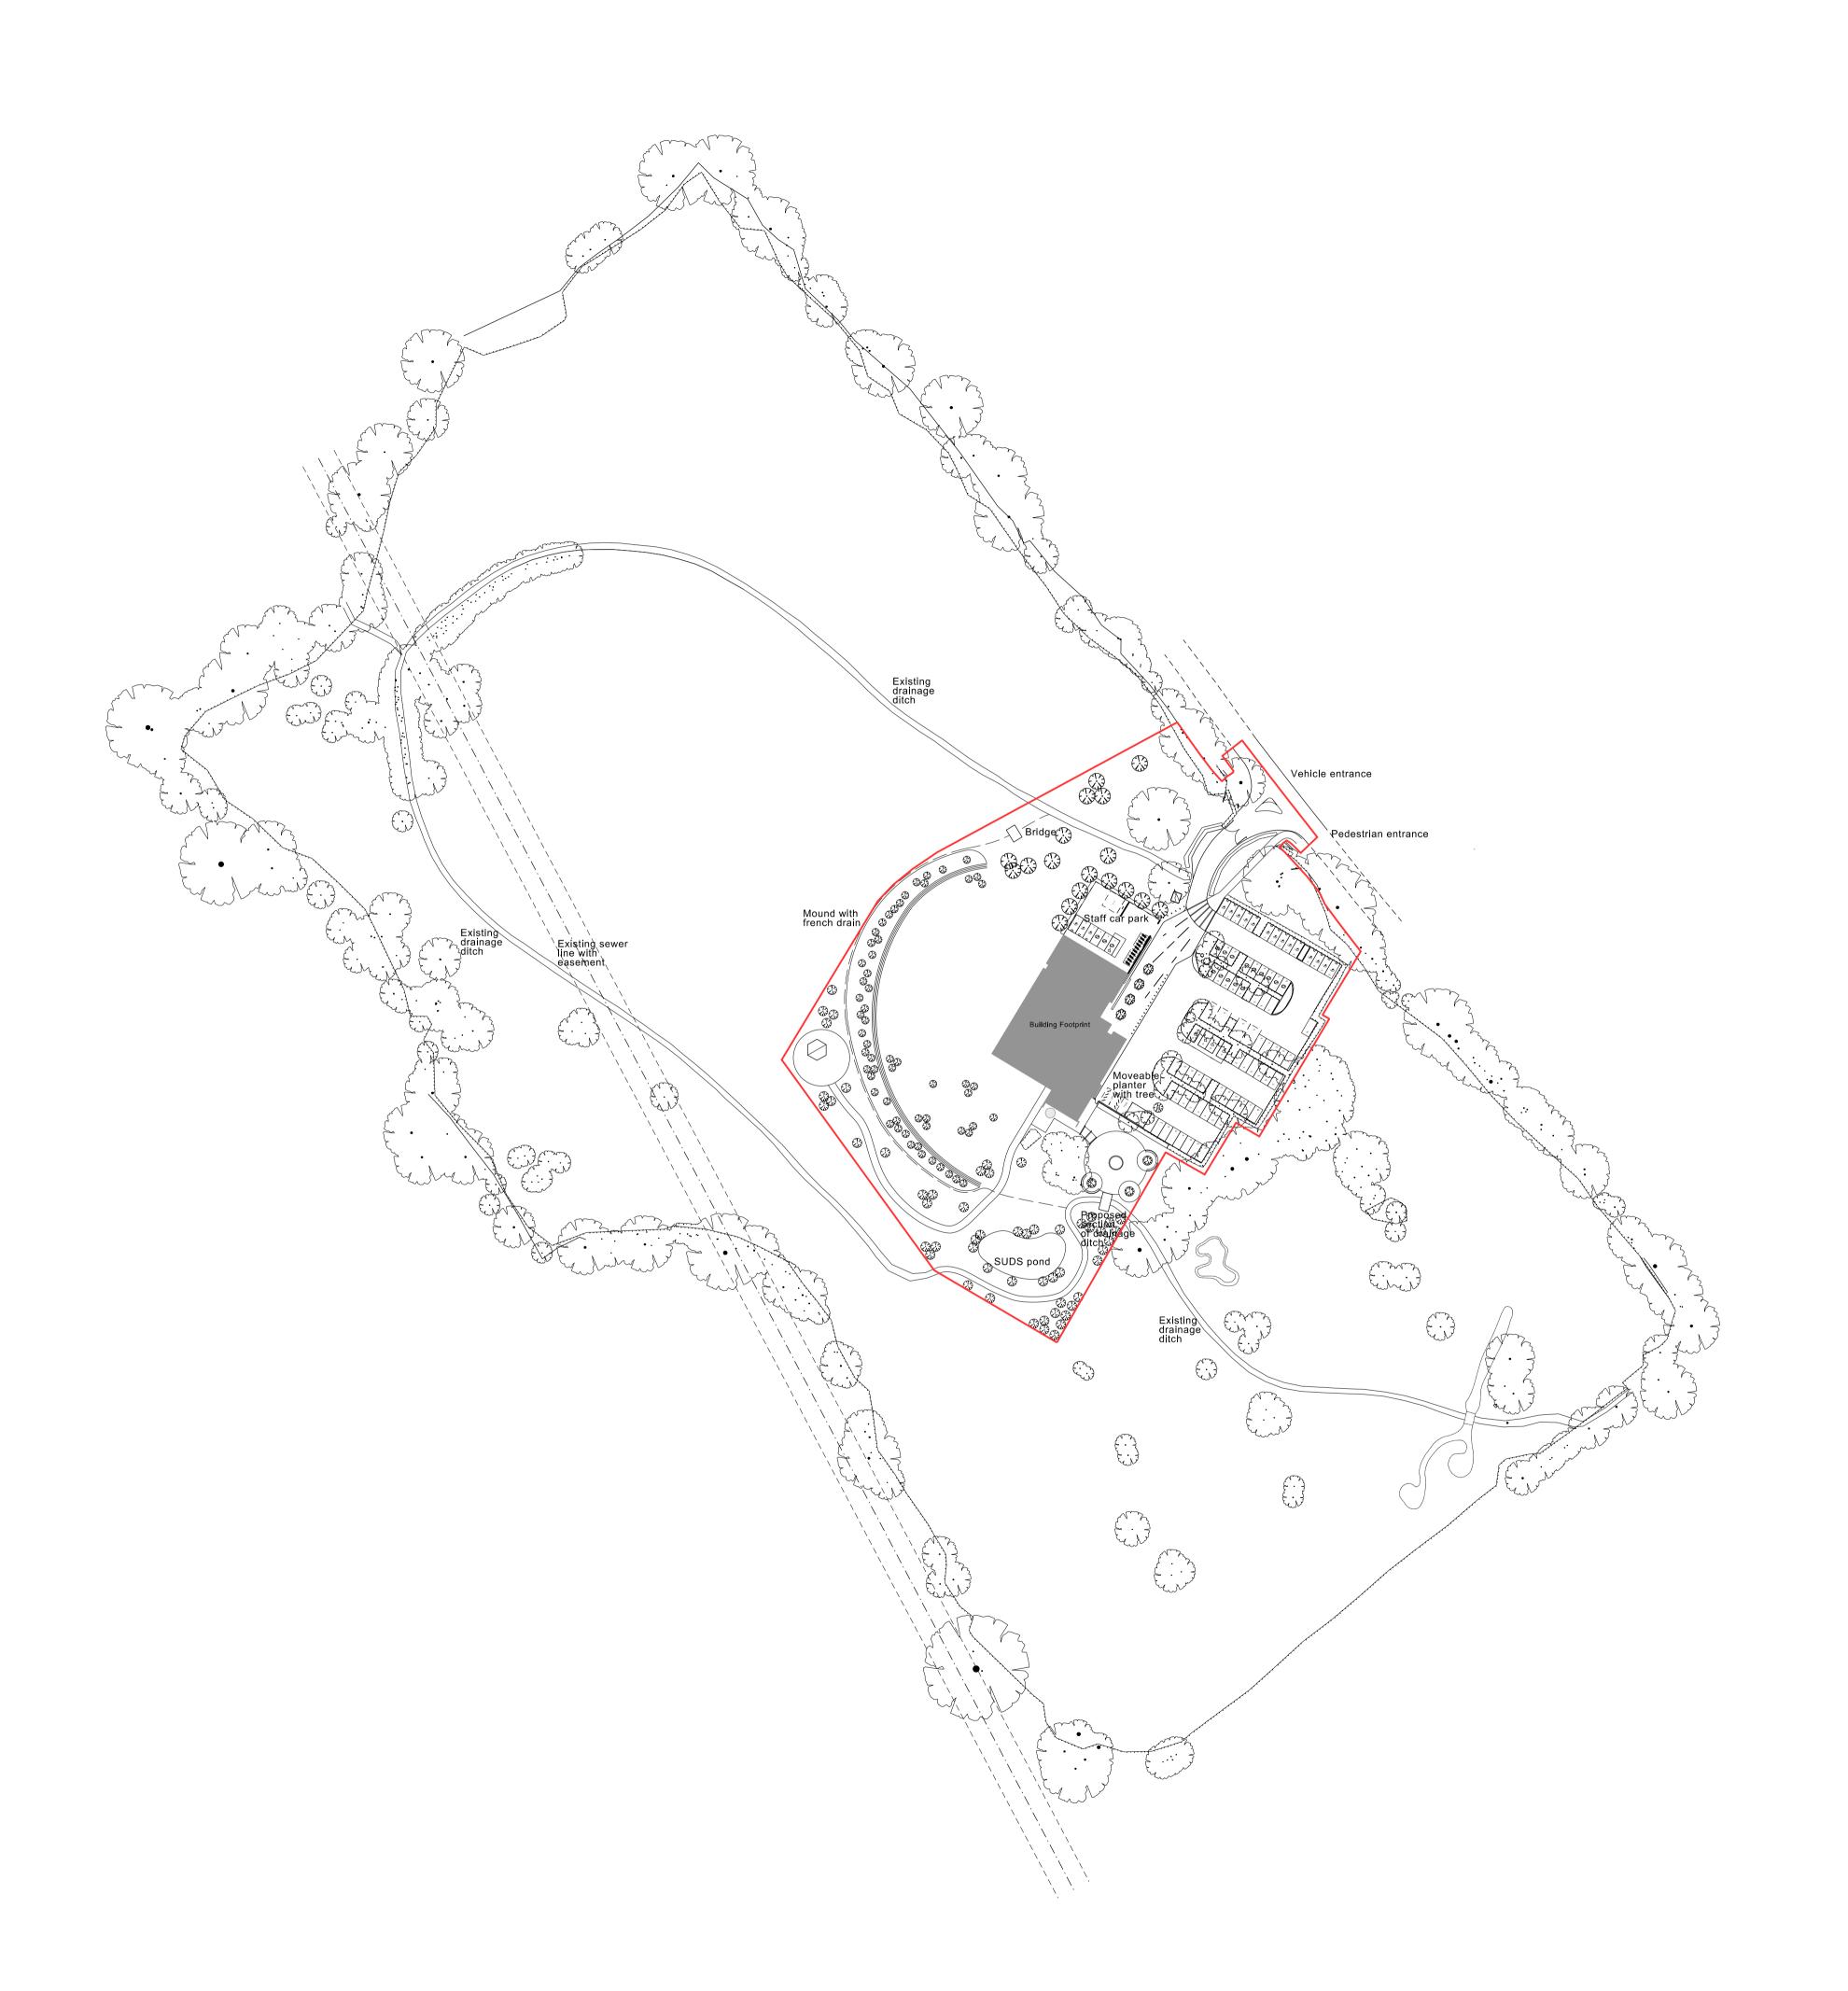

Notes For landscape information refer the Landscape Architect.

Brockley Hill kerbs shown in dashed line are based on the Adoped Highways OS Map.

Brockley Hill, Stanmore - New Banqueting Facility

## тітсь: Proposed Site Plan

| SCALE:<br>1:1000                   | @ A1          | ORIGIN DATE:<br>21/04/20 | DRAWN:<br>CB | снеске<br><b>АТ</b> |
|------------------------------------|---------------|--------------------------|--------------|---------------------|
| sтат <b>u</b> s:<br><b>Stage</b> 2 | l Plannii     | ng                       |              |                     |
| ргојест<br><b>05851</b>            | DRAWING MP_00 | NO:<br>D_0200            |              | rev:<br><b>19</b>   |