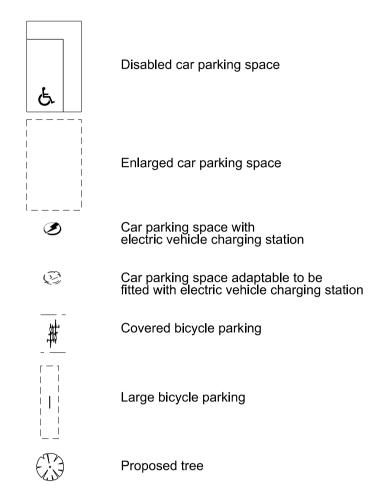

tractors must visit the site and are responsible for taking and checking all dimensions relative to their work. Splus Architects are to be advised of any variation between drawings and site conditions.

Electronic data/ drawings issued as 'read only' and should not be interrogated for measurement. All dimensions and levels should be 'read only' from those values stated in text, on the drawings

CONSTRUCTION - It is considered that the proposed works are within the scope of a competent Contractor and as such no unusual hazards have been identified, refer to relevant Key/ Schedule/ Designers Risk

KEY PLAN: **Notes** 

Notes For landscape information refer the Landscape Architect.

Brockley Hill kerbs shown in dashed line are based on the Adoped Highways OS Map.

K

Application Boundary

k







| Manchester. 0161 228 0211                | <b>London.</b> 0207 253 7644  |
|------------------------------------------|-------------------------------|
| Fourth Floor, The Hive, 47 Lever Street, | Third Floor, 25 Chart Street, |
| Manchester M1 1FN                        | London N1 6FA                 |
|                                          |                               |

Brockley Hill, Stanmore - New Banqueting Facility

Proposed Site Plan