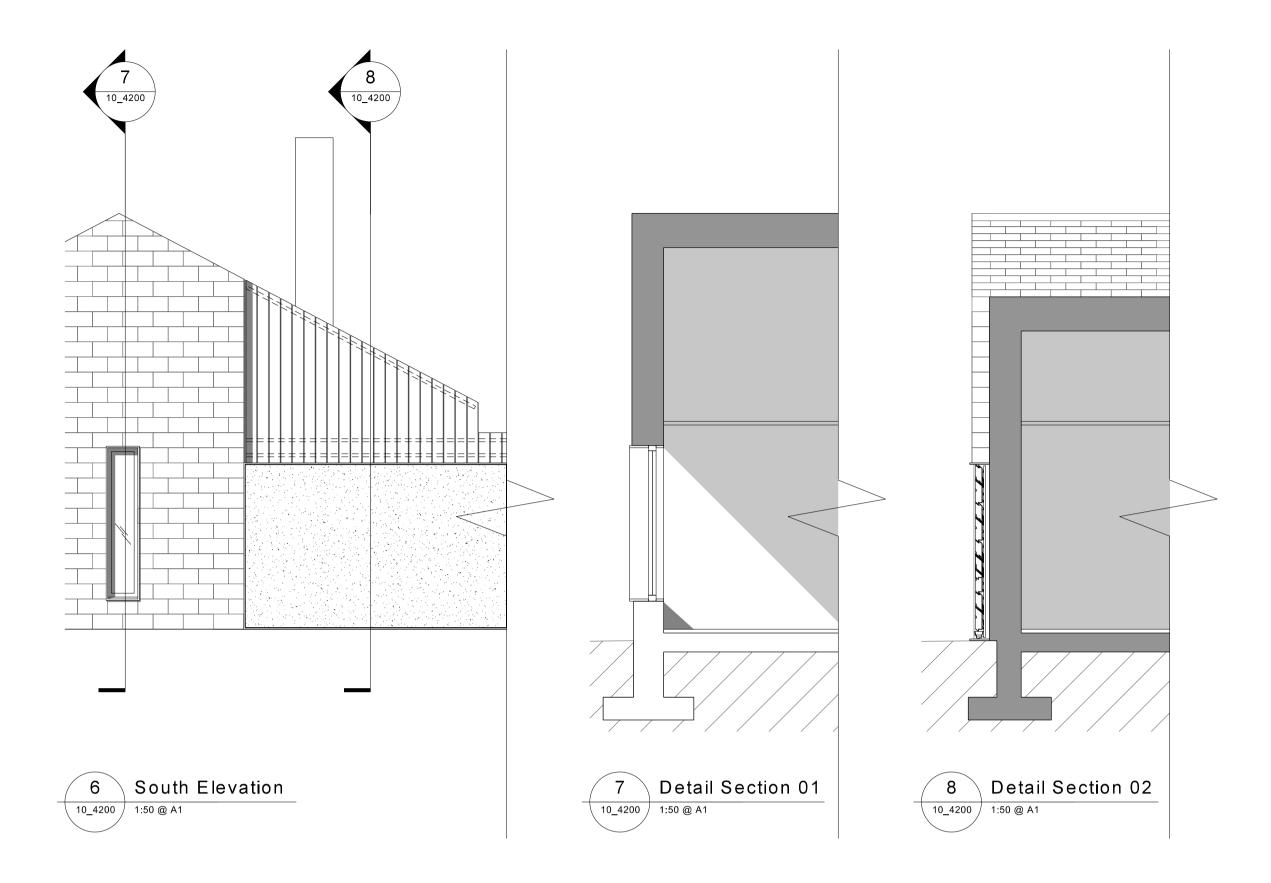

## TITLE: Bay Studies

05851 B1\_10\_4200

SCALE ORIGIN DATE: DRAWN: CHEC 1:50 @ A1 12/08/20 MB AT STATUS: Stage 2 - Planning