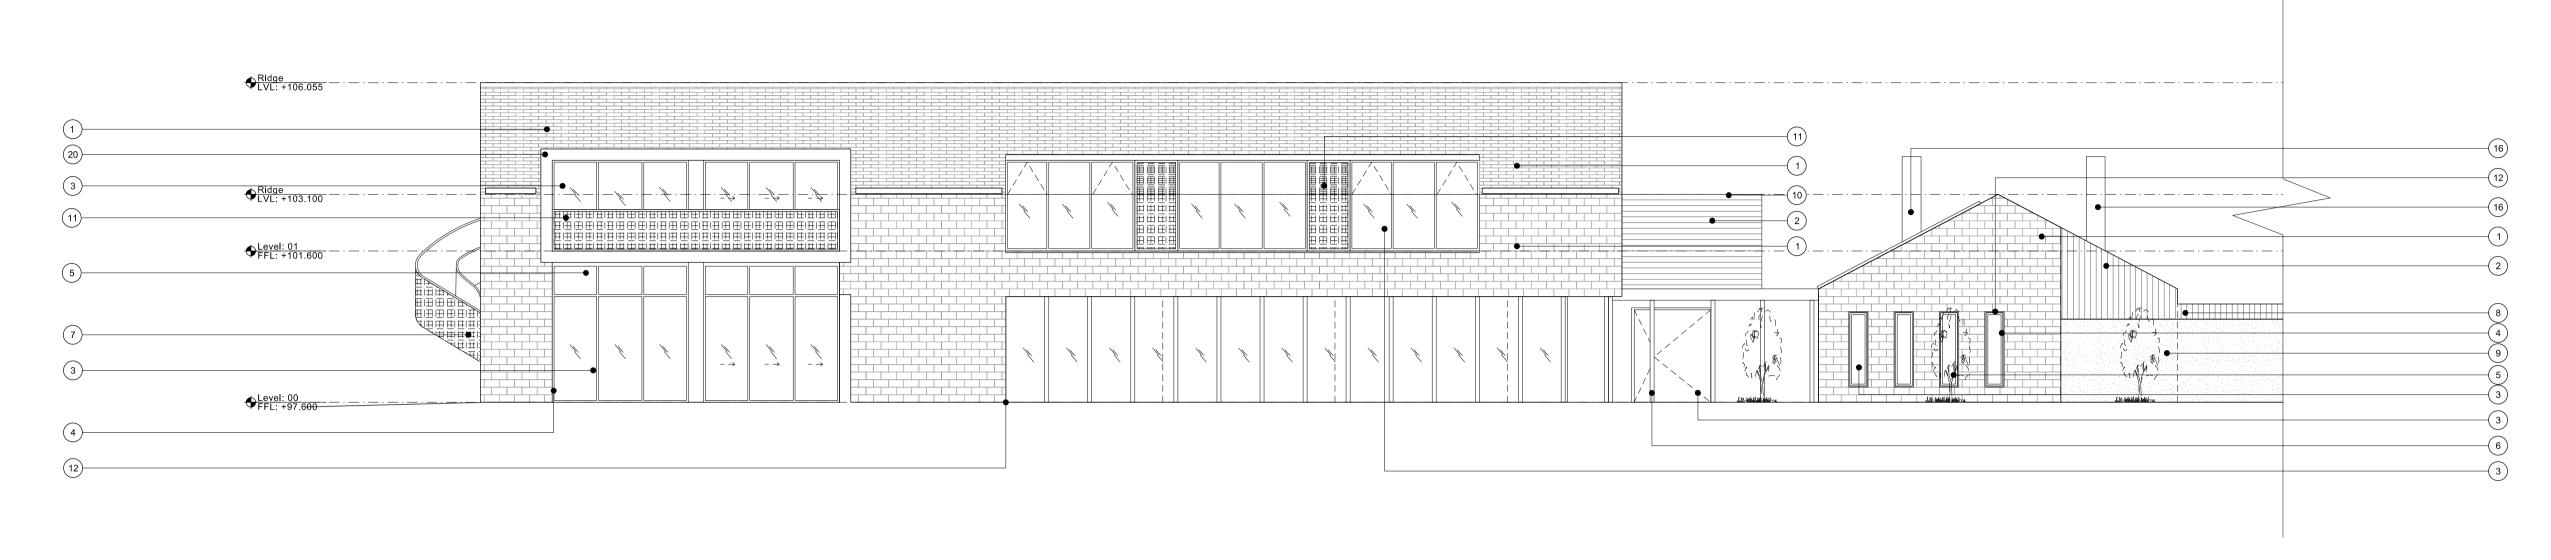

South Elevation

04\_2200 1:100 @ A1

2 East Elevation 04\_2200 1:100 @ A1

All Contractors must visit the site and are responsible for taking and checking all dimensions relative to their work. 5plus Architects are to be advised of any variation between drawings and site conditions. Electronic data/ drawings issued as 'read only' and should not be interrogated for measurement. All dimensions and levels should be 'read only' from those values stated in text, on the drawings KEY PLAN:

## Materials Key

- 1 Slate cladding / roofing
- 2 Blackened timber cladding
- Glazing / Obscured glazing
- Black anodized framing
- Back-painted glass
- Blackened timber fins

Painted metal staircase with mesh balustrade

- 8 Timber fencing
- Green Wall
- 10 PPC Flashing
- 11 Mesh panel
- 12 Bronze textured panel
- 13 High security door painted
- 14 Louvre PPC
- 15 Grey/Blue Brick
- 16 Stainless steel flue
- 17 Timber door
- 18 External lighting 19 PPC Flashing trims
- 20 Black metal sheeting

## Proposed South and East Elevations

1:100 @ A1 27/05/20 MB ΑT Stage 2 - Planning PROJECT DRAWING NO: 05851 B1\_04\_2200

04