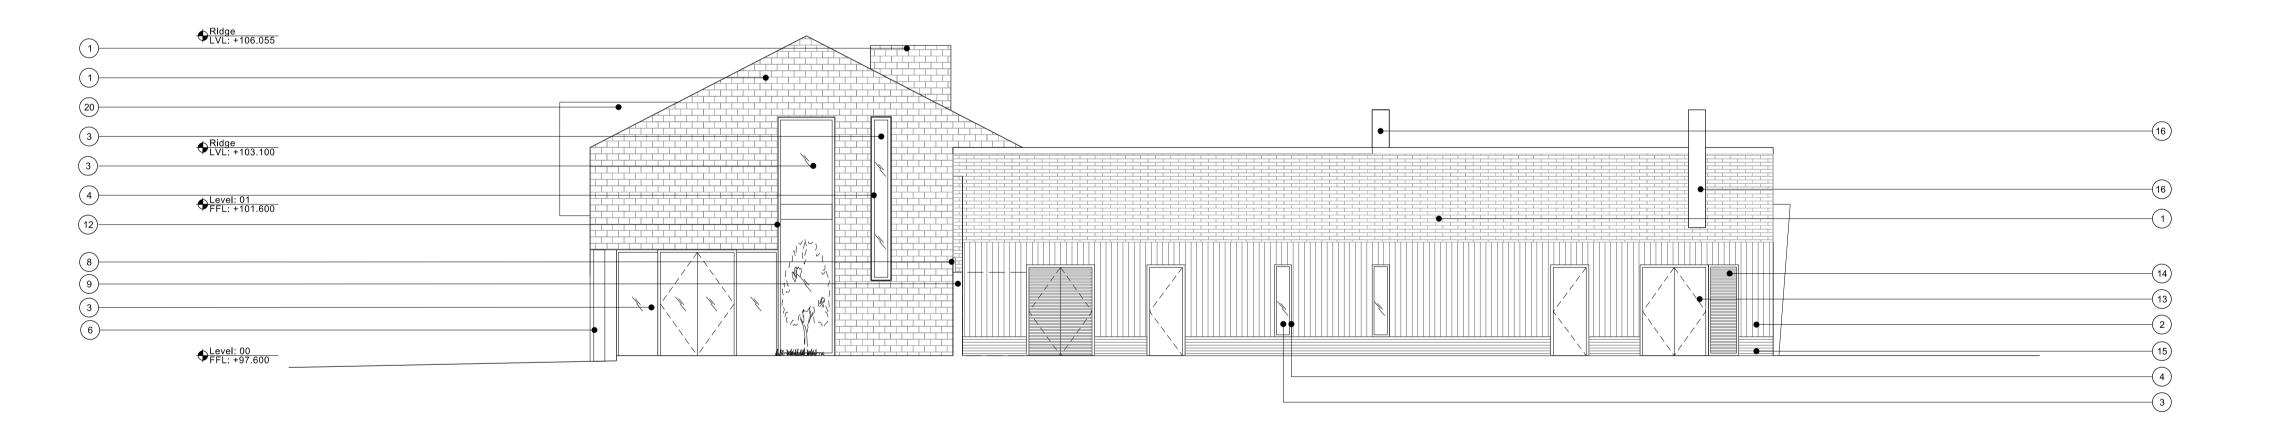

South Elevation

04\_2200 1:100 @ A1

2 East Elevation 04\_2200 1:100 @ A1

All Contractors must visit the site and are responsible for taking and checking all dimensions relative to their work. 5plus Architects are to be advised of any variation between drawings and site conditions. Electronic data/ drawings issued as 'read only' and should not be interrogated for measurement. All dimensions and levels should be 'read only' from those values stated in text, on the drawings KEY PLAN:

## Materials Key

- 1 Slate cladding / roofing
- 2 Blackened timber cladding
- Glazing / Obscured glazing
- Black anodized framing
- Back-painted glass
- Blackened timber fins

Painted metal staircase with mesh balustrade

- 8 Timber fencing
- Green Wall
- 10 PPC Flashing
- 11 Mesh panel
- 12 Bronze textured panel
- 13 High security door painted
- 14 Louvre PPC
- 15 Grey/Blue Brick
- 16 Stainless steel flue
- 17 Timber door
- 18 External lighting 19 PPC Flashing trims
- 20 Black metal sheeting

## Proposed South and East Elevations

1:100 @ A1 27/05/20 MB ΑT Stage 2 - Planning PROJECT DRAWING NO: 05851 B1\_04\_2200

04