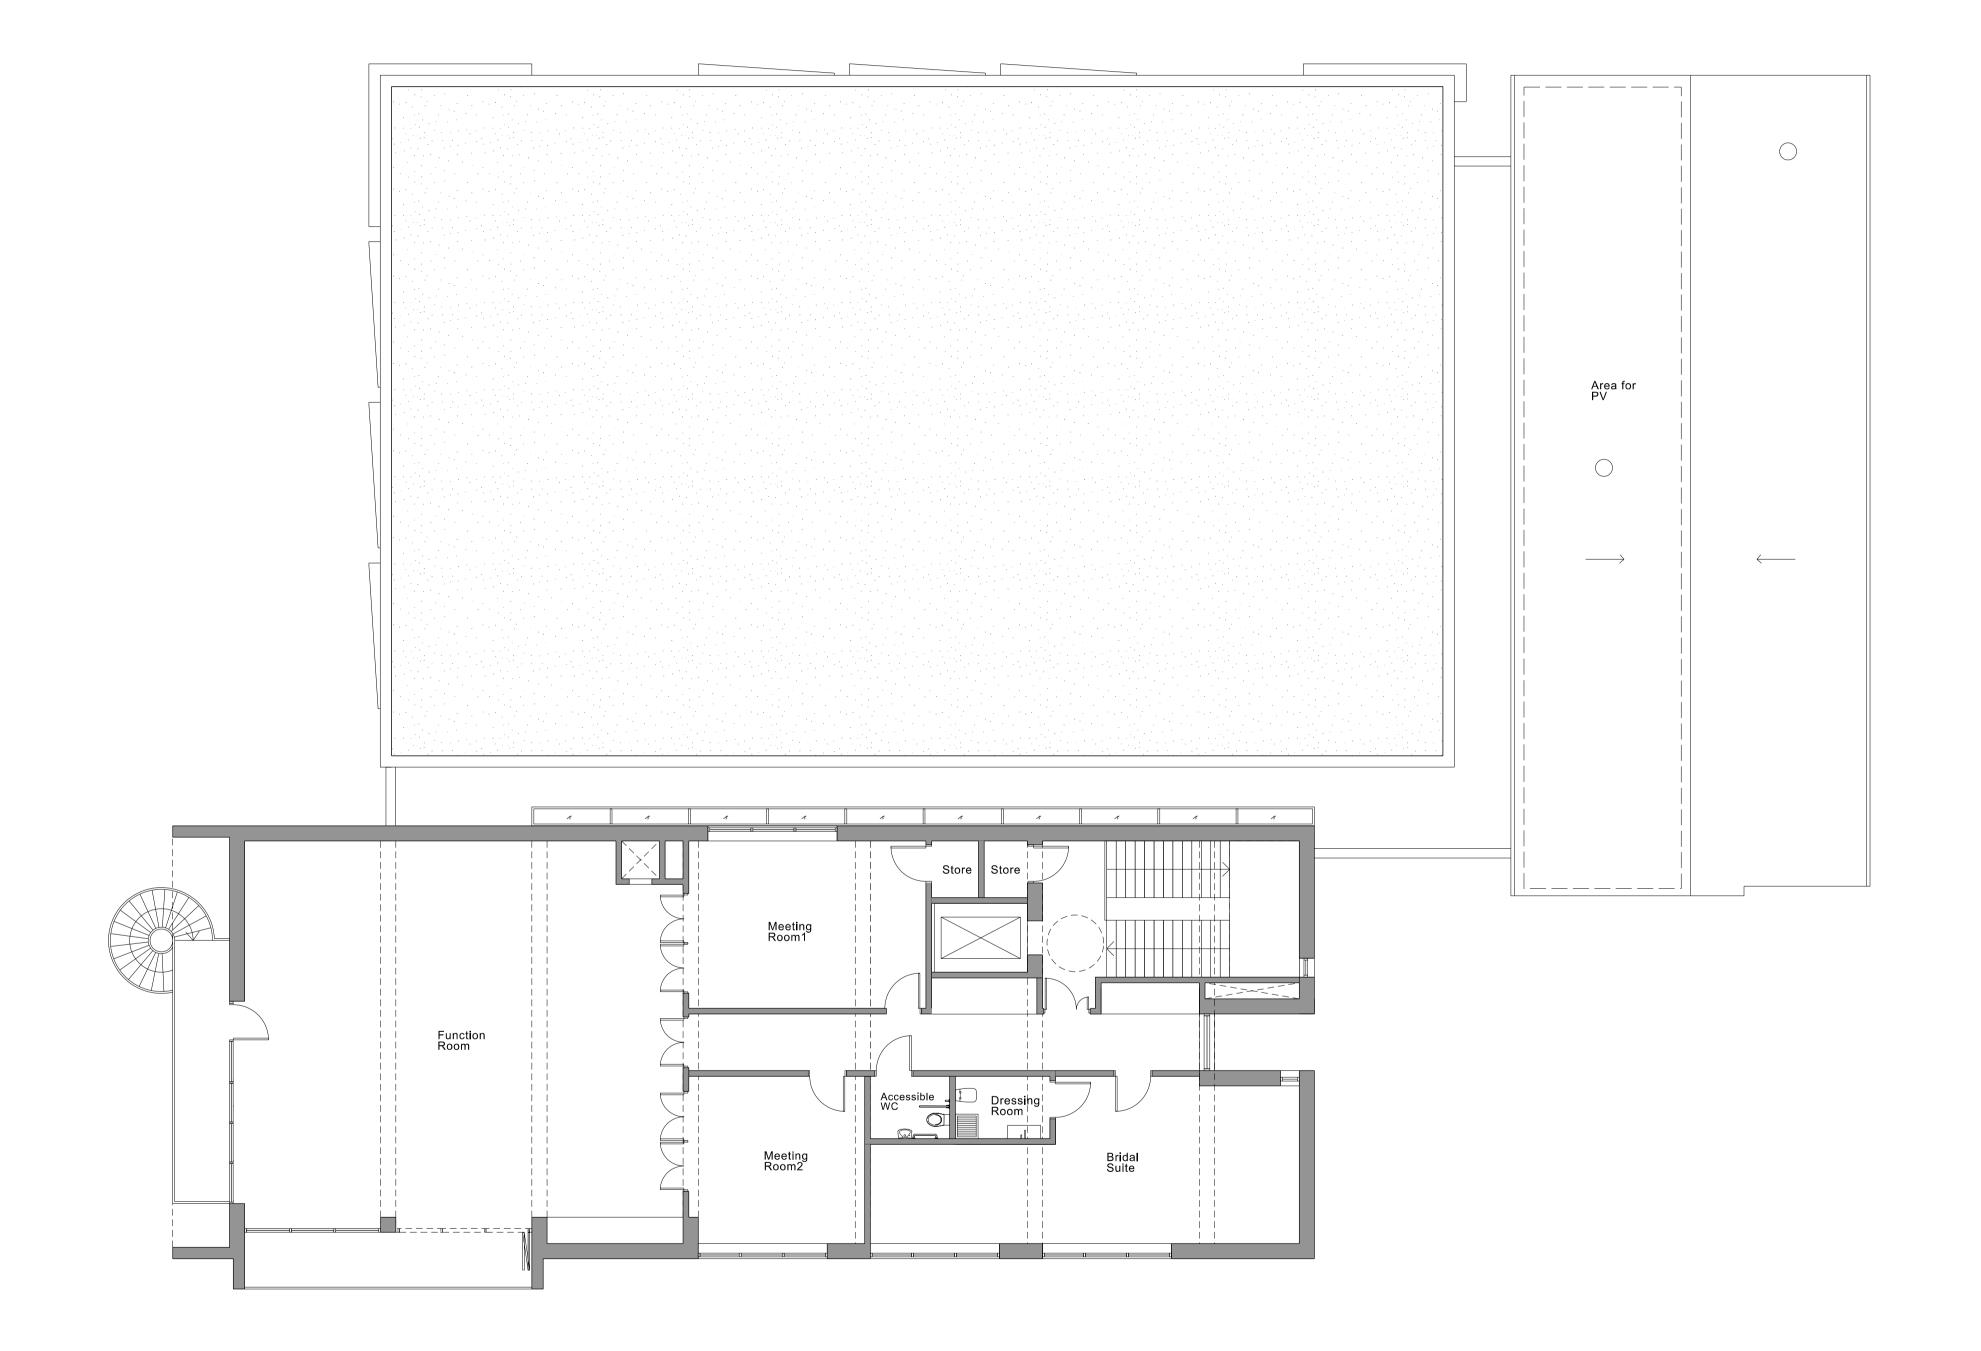

## Proposed First Floor Plan

| scale<br>1:100@A1  |                  | origin date:<br>19/05/20 | drawn:<br>MB | снеске<br><b>АТ</b> |
|--------------------|------------------|--------------------------|--------------|---------------------|
| status:<br>Stage 2 | ? - Planı        | ning                     |              |                     |
| PROJECT<br>05851   | DRAWING<br>B1_02 |                          |              | REV:<br><b>07</b>   |