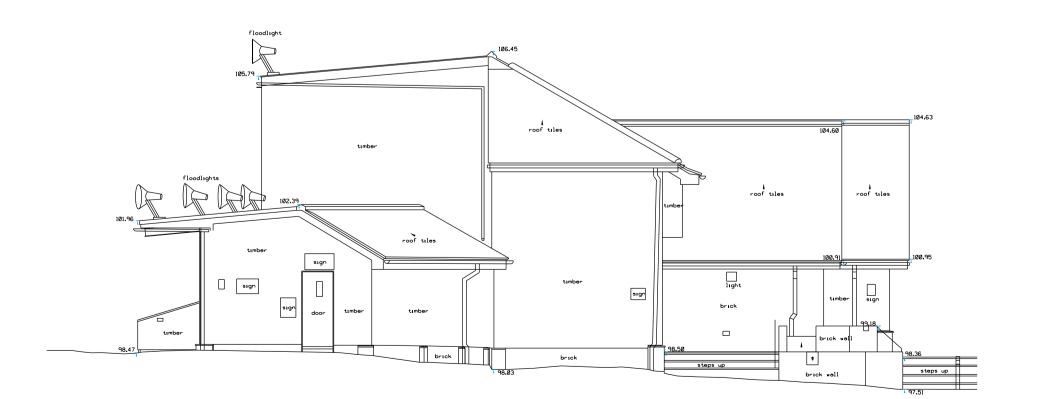

# 2 Existing South Elevation 1:100 @ A1

| 4       | Existing East Elevation |
|---------|-------------------------|
| 04_2000 | 1:100 @ A1              |

| 03   | 27/01/21 | Issued for F | Planning   |   |      |
|------|----------|--------------|------------|---|------|
| 02   | 26/08/20 | Issued for F | Planning   |   |      |
| 01   | 22/08/20 | Issued for i | nformation |   |      |
| 00   | 29/06/20 | Issued for i | nformation |   |      |
| REV: | DATE:    | DETAILS:     |            |   |      |
|      |          |              |            |   |      |
|      | 1        | 3            |            | 5 |      |
|      |          |              |            |   | ⊒ _  |
| 0    |          | 2            | 4          |   | 7.5m |