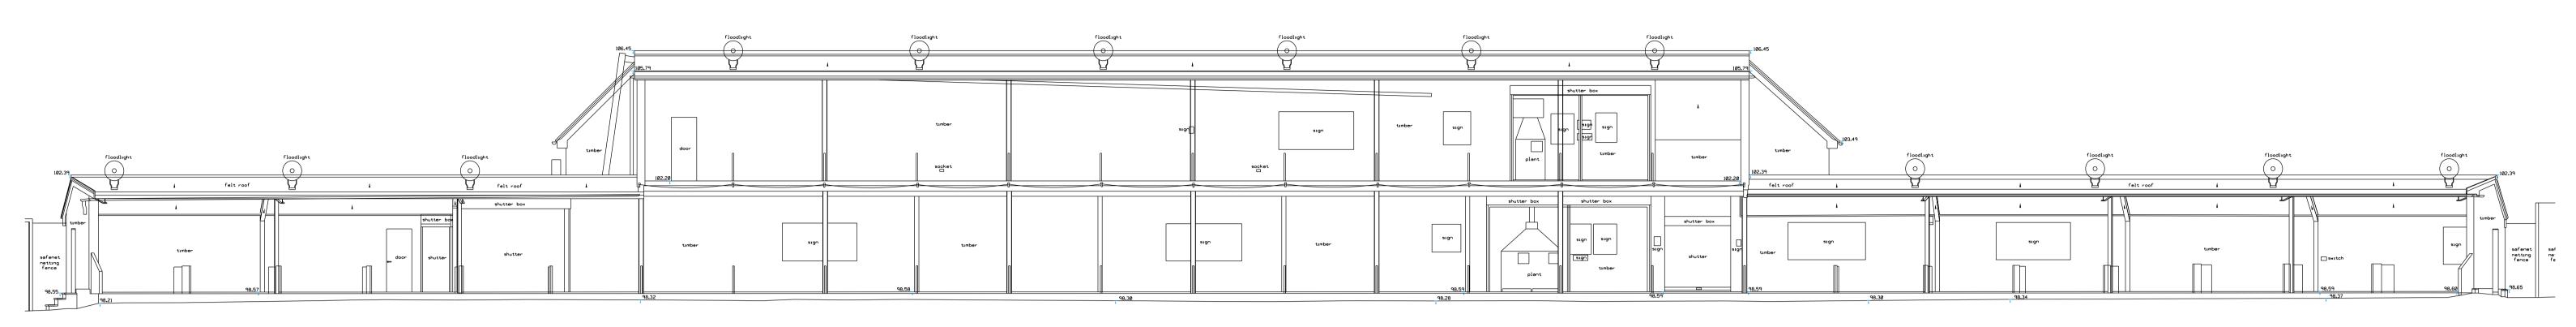

#### KEY Building surveyed by CSL Surveys in November 2019.



## 1 Existing North Elevation 04\_2000 1:100 @ A1



# 2 Existing South Elevation 1:100 @ A1







| 4       | Existing East Elevation |
|---------|-------------------------|
| 04_2000 | 1:100 @ A1              |

| 03   | 27/01/21 | Issued for F | Planning   |   |      |
|------|----------|--------------|------------|---|------|
| 02   | 26/08/20 | Issued for F | Planning   |   |      |
| 01   | 22/08/20 | Issued for i | nformation |   |      |
| 00   | 29/06/20 | Issued for i | nformation |   |      |
| REV: | DATE:    | DETAILS:     |            |   |      |
|      |          |              |            |   |      |
|      | 1        | 3            |            | 5 |      |
|      |          |              |            |   | ⊒ _  |
| 0    |          | 2            | 4          |   |