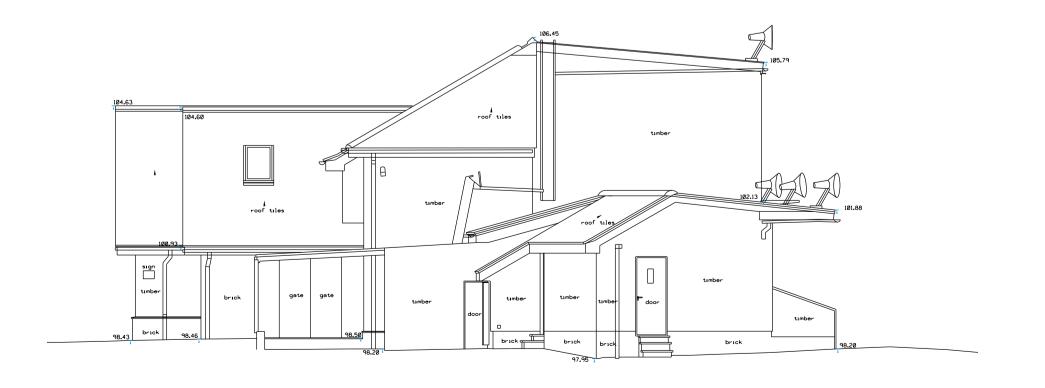

# 2 Existing South Elevation 1:100 @ A1

| 4       | Existing East Elevation |
|---------|-------------------------|
| 04_2000 | 1:100 @ A1              |

| 03   | 27/01/21 | Issued for F | Planning   |   |      |
|------|----------|--------------|------------|---|------|
| 02   | 26/08/20 | Issued for F | Planning   |   |      |
| 01   | 22/08/20 | Issued for i | nformation |   |      |
| 00   | 29/06/20 | Issued for i | nformation |   |      |
| REV: | DATE:    | DETAILS:     |            |   |      |
|      |          |              |            |   |      |
|      | 1        | 3            |            | 5 |      |
|      |          |              |            |   | ⊒ _  |
| 0    |          | 2            | 4          |   | 7.5m |

#### Brockley Hill, Stanmore - New Banqueting Facility

| Existing Elevations |           |              |        |            |  |  |  |
|---------------------|-----------|--------------|--------|------------|--|--|--|
| As surv             | eyed in   | November 2   | 019    |            |  |  |  |
| SCALE               |           | ORIGIN DATE: | DRAWN: | CHEC       |  |  |  |
| 1:100 @             | ) A1      | 14/05/20     | MB     | AT         |  |  |  |
| Stage 2             | - Plann   | ing          |        |            |  |  |  |
| PROJECT<br>05851    | DRAWING I |              |        | REV:<br>03 |  |  |  |
|                     |           |              |        |            |  |  |  |