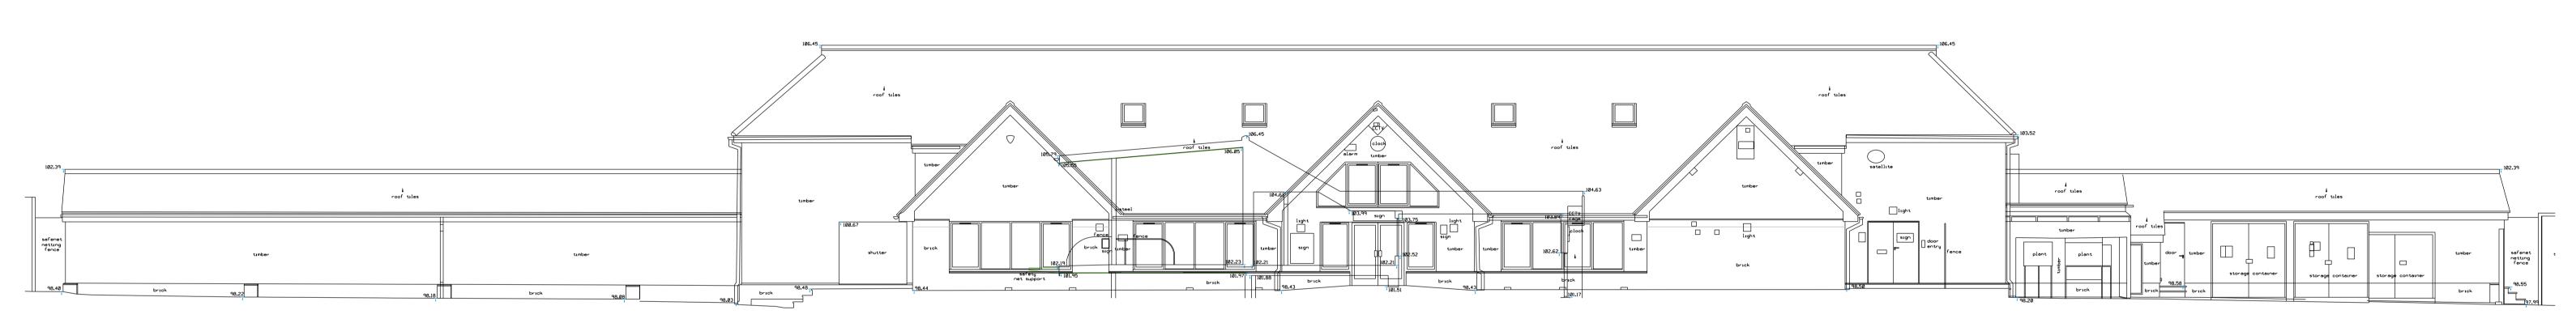

# 2 Existing South Elevation 1:100 @ A1

| 4       | Existing East Elevation |
|---------|-------------------------|
| 04_2000 | 1:100 @ A1              |

| 03   | 27/01/21 | Issued for F | Planning   |   |      |
|------|----------|--------------|------------|---|------|
| 02   | 26/08/20 | Issued for F | Planning   |   |      |
| 01   | 22/08/20 | Issued for i | nformation |   |      |
| 00   | 29/06/20 | Issued for i | nformation |   |      |
| REV: | DATE:    | DETAILS:     |            |   |      |
|      |          |              |            |   |      |
|      | 1        | 3            |            | 5 |      |
|      |          |              |            |   | ⊒ _  |
| 0    |          | 2            | 4          |   | 7.5m |