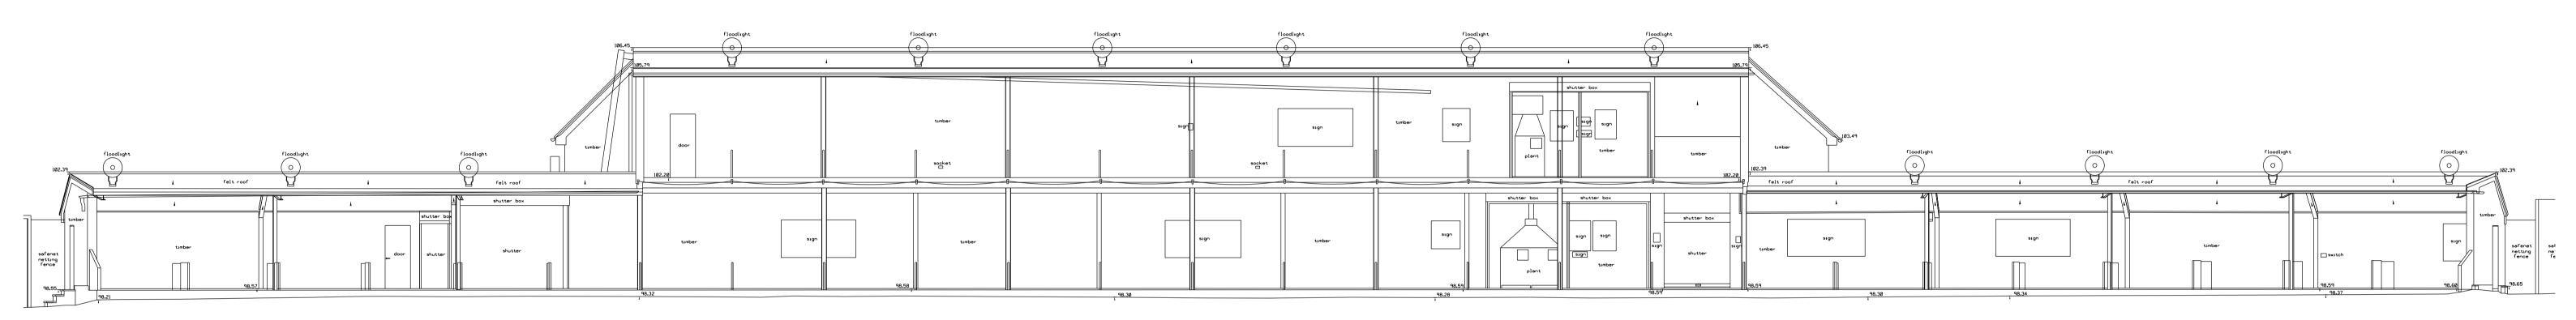

KEY Building surveyed by CSL Surveys in November 2019.

| 05   | 27/01/21 | Issued for Planning    |   |
|------|----------|------------------------|---|
| 04   | 26/08/20 | Issued for Planning    |   |
| 03   | 22/08/20 | Issued for information |   |
| 02   | 29/05/20 | Issued for information |   |
| 01   | 22/05/20 | Issued for information |   |
| REV: | DATE:    | DETAILS:               |   |
|      |          |                        |   |
|      | 4        | 2                      | F |

TITLE:
Existing Sections
As surveyed in November 2019
SCALE ORIGIN DATE: DRAWN scale ORIGIN DATE: DRAWN:
1:100 @ A1 14/05/20 MB ΑT status: Stage 2 - Planning PROJECT DRAWING NO: 05851 B1\_05\_2000