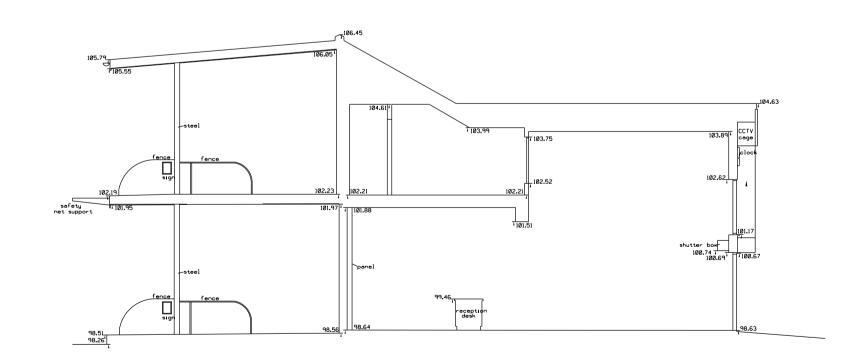

KEY Building surveyed by CSL Surveys in November 2019.

| 05   | 27/01/21 | Issued for Planning    |   |
|------|----------|------------------------|---|
| 04   | 26/08/20 | Issued for Planning    |   |
| 03   | 22/08/20 | Issued for information |   |
| 02   | 29/05/20 | Issued for information |   |
| 01   | 22/05/20 | Issued for information |   |
| REV: | DATE:    | DETAILS:               |   |
|      |          |                        |   |
|      | 4        | 2                      | F |

TITLE:
Existing Sections
As surveyed in November 2019
SCALE ORIGIN DATE: DRAWN scale ORIGIN DATE: DRAWN:
1:100 @ A1 14/05/20 MB ΑT status: Stage 2 - Planning PROJECT DRAWING NO: 05851 B1\_05\_2000