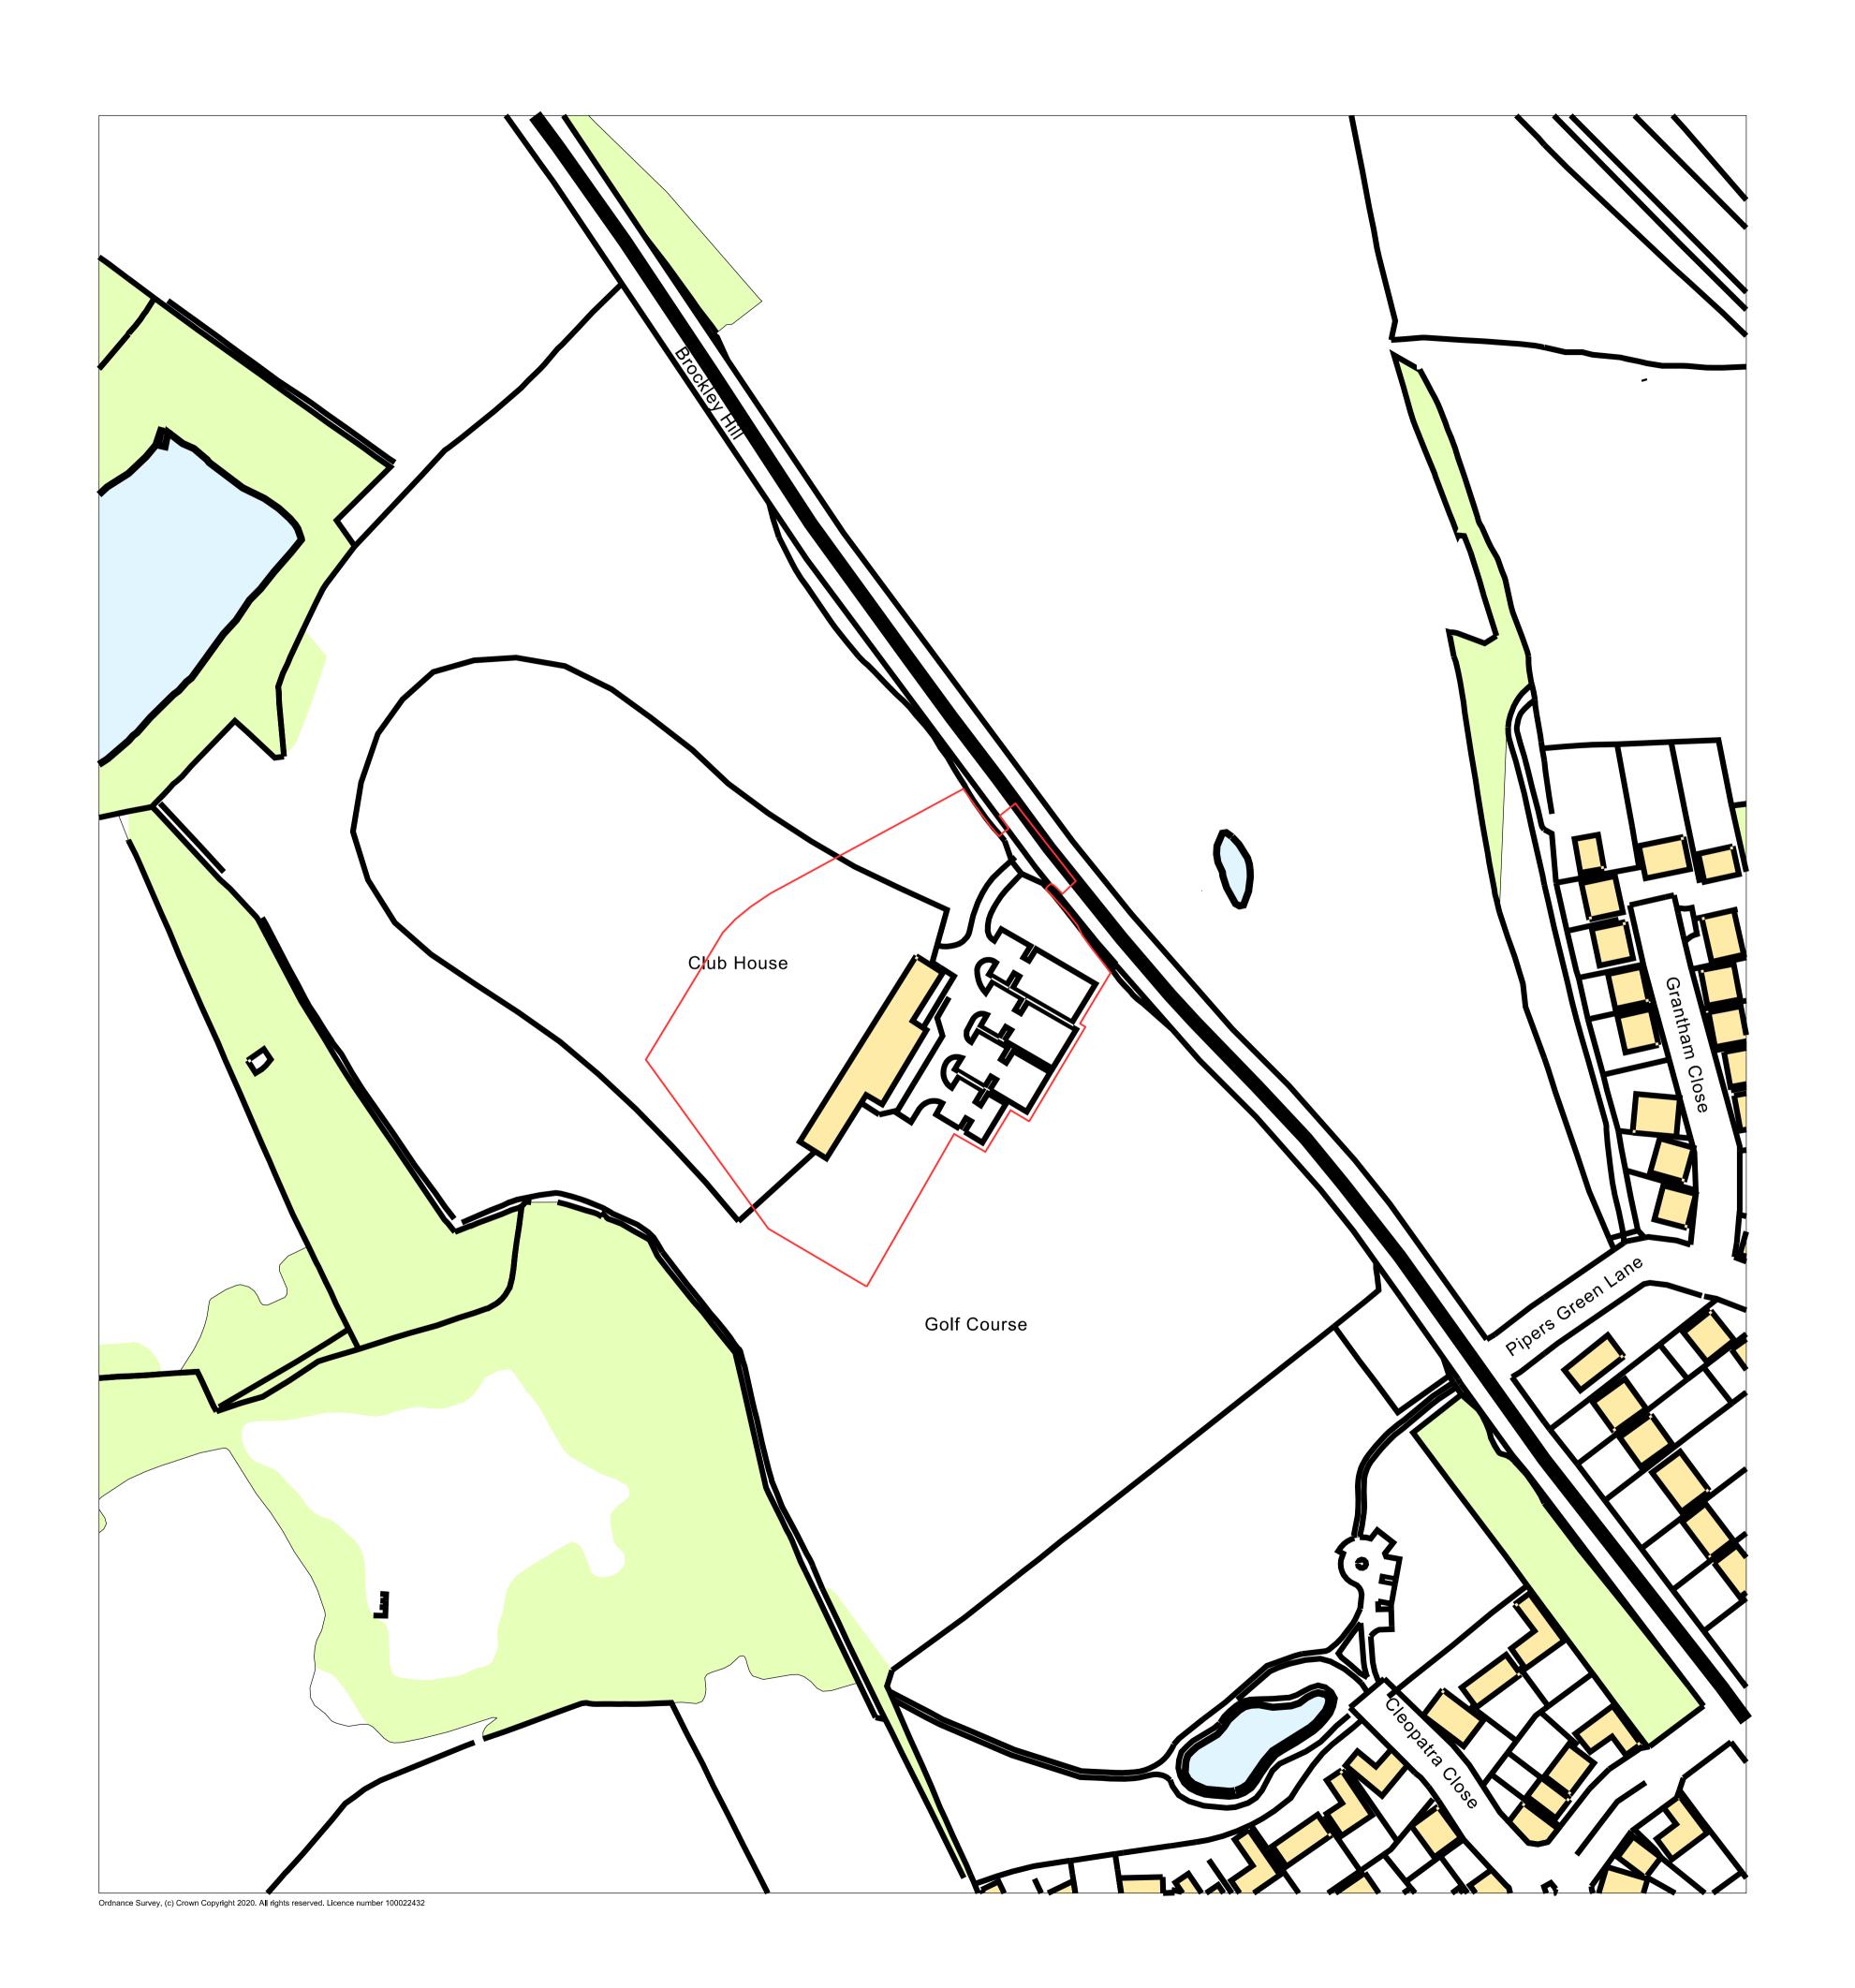

All Contractors must visit the site and are responsible for taking and checking all dimensions relative to their work. Splus Architects are to be advised of any variation between drawings and site conditions. Electronic data/ drawings issued as 'read only' and should not be interrogated for measurement. All dimensions and levels should be 'read only' from those values stated in text, on the drawings KEY PLAN:

Application Boundary

```
        07
        19/01/21
        Issued for Planning

        06
        26/08/20
        Issued for Planning (Drawing scale amended)

        05
        22/08/20
        Issued for information

## **5**plus architects

**London.** 0207 253 7644 Third Floor, 25 Chart Street, London N1 6FA Manchester. 0161 228 0211 Fourth Floor, The Hive, 47 Lever Street, Manchester M1 1FN 5plusarchitects.com

Brockley Hill, Stanmore - New Banqueting Facility

TITLE:
Existing
Site Location Plan
SCALE ORIG

1:1250 @ A1 30/04/20 CB Stage 2 - Planning PROJECT DRAWING NO: 05851 MP\_00\_0003 07