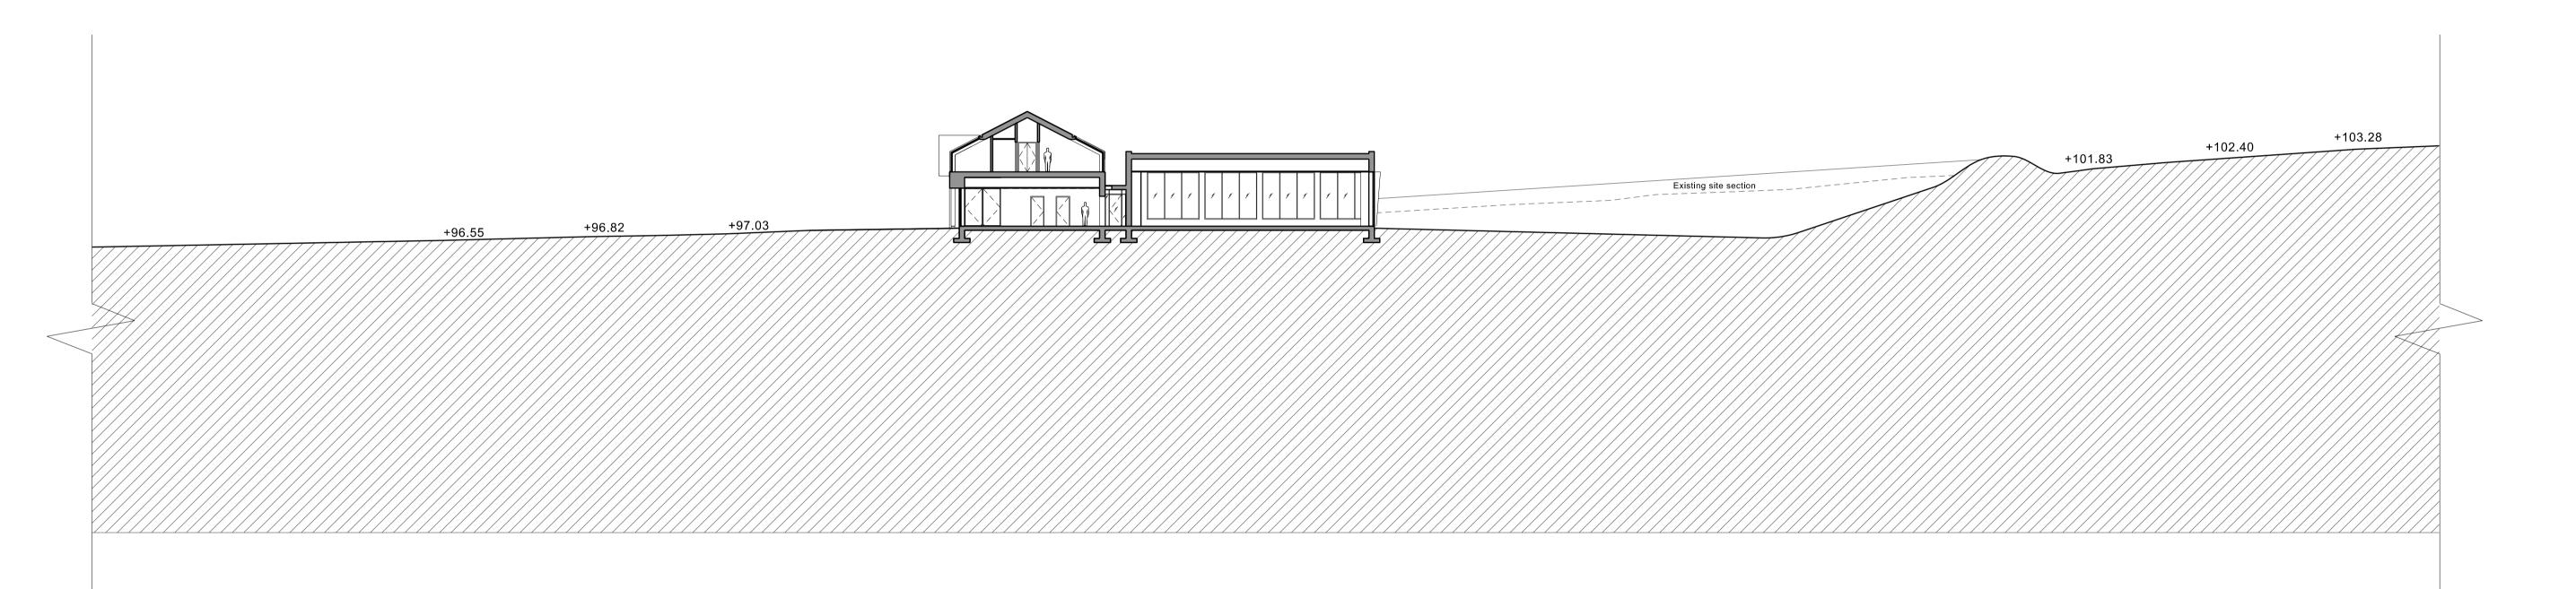

TITLE:
Proposed Site Section AA

**5**plus architects

scale: origin date: drawn: checker
1:250@ A1 20/08/20 MB AT
status:
Stage 2 - Planning

PROJECT DRAWING NO: REV: 05851 MP\_05\_1200 01

Architecture I Masterplanning I Interiors I Graphics I Branding