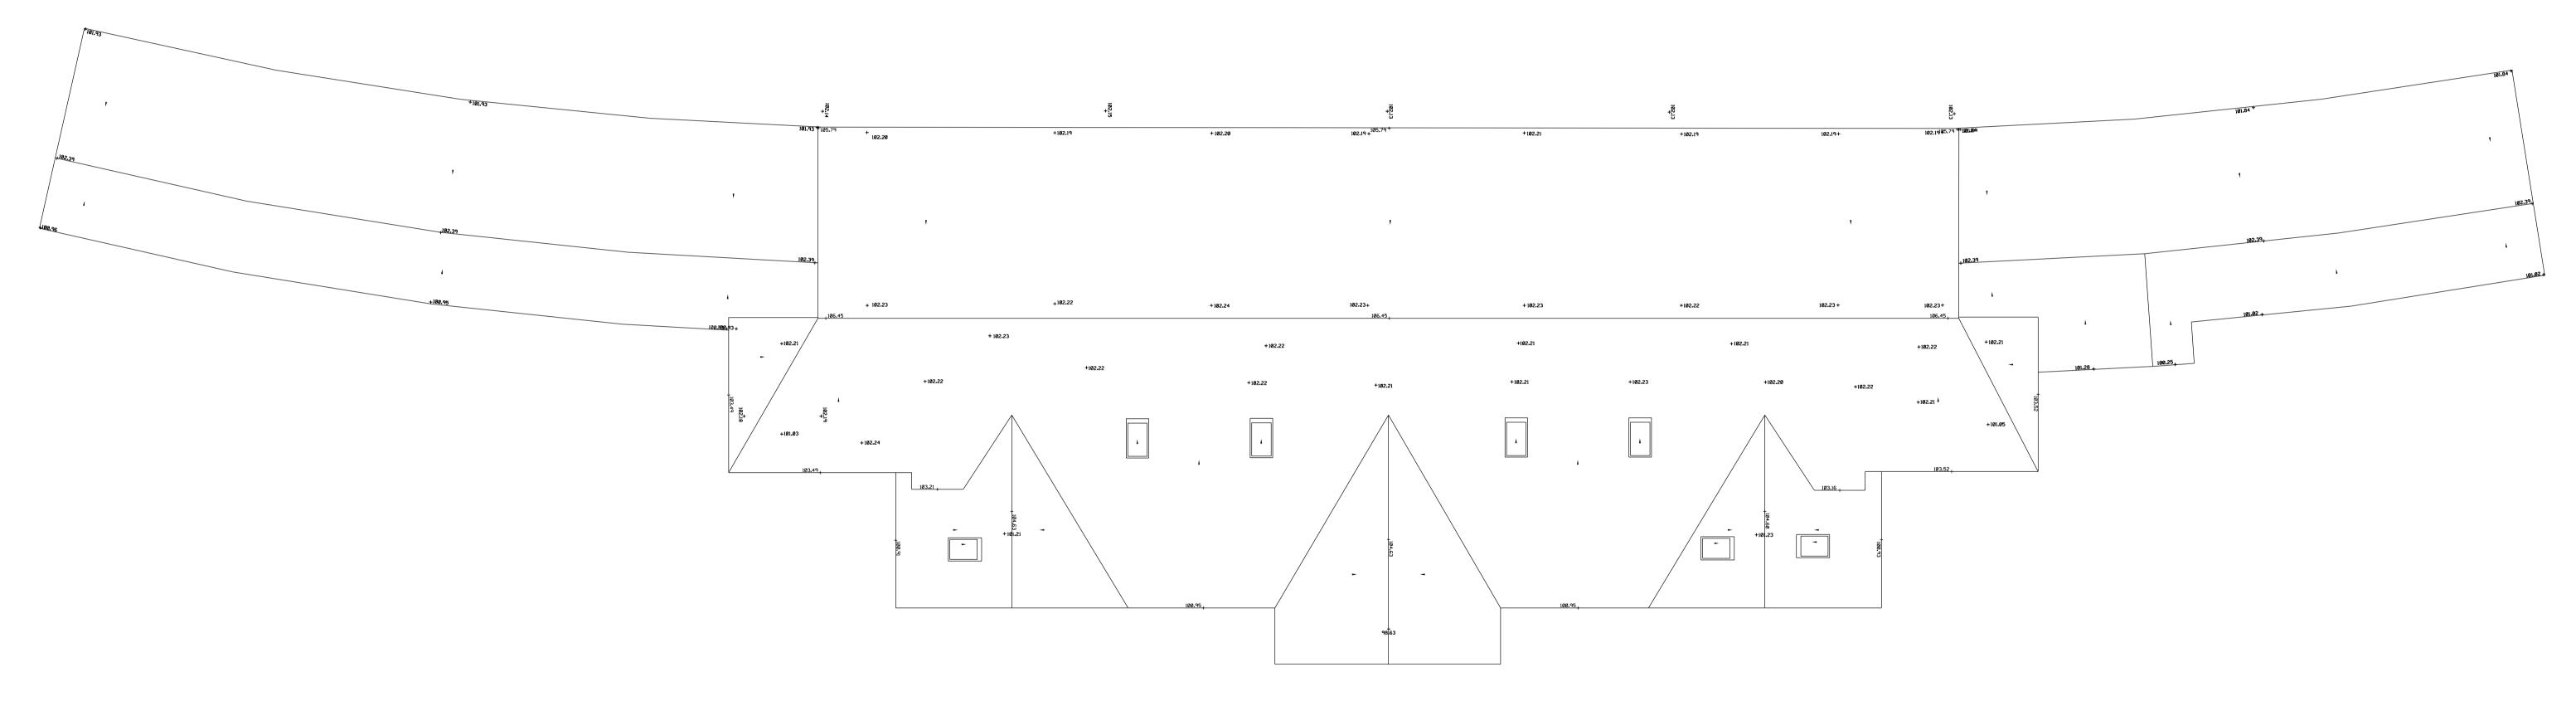

## KEY

Building surveyed by CSL Surveys in November 2019.

PROJECT: Brockley Hill, Stanmore - New Banqueting Facility

| TITLE:<br>Existing Roof Plan<br>As surveyed in November 2019 |              |        |          |
|--------------------------------------------------------------|--------------|--------|----------|
| SCALE                                                        | ORIGIN DATE: | DRAWN: | CHECKED: |
| 1:100 @ A                                                    | 1 14/05/20   | MB     | AT       |
| status:<br>Stage 2 - Planning                                |              |        |          |
| PROJECT DF                                                   | RAWING NO:   |        | REV:     |
| 05851 B                                                      | 1_02_2002    |        | 05       |