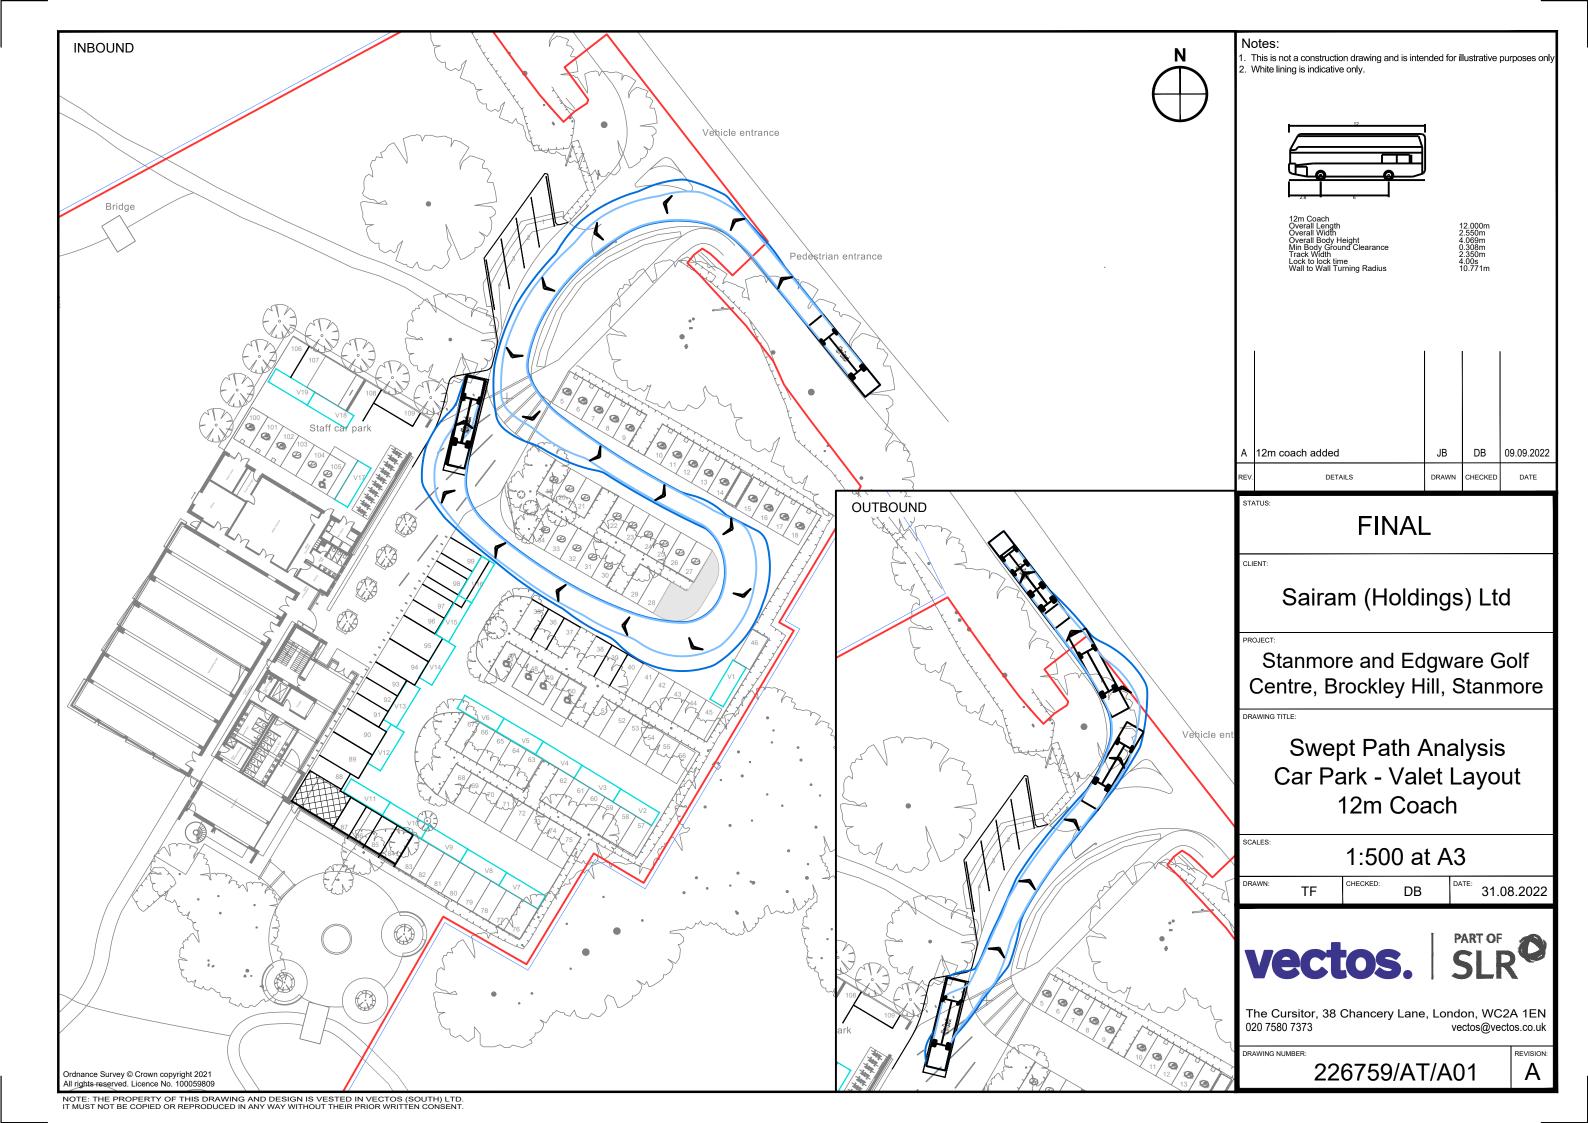

Volume 2 – Figures and Appendices

vectos.co.uk



### **Figures**

Figure 2.1 - Strategic Site Location
Figure 2.2 - Local Site Location
Figure 2.3 - 2km Walking Isochrone
Figure 2.4 - 8km Cycling Isochrone

#### **Appendices**

Appendix A – Standard Car Parking Layout

Appendix B – Valet Car Parking Layout

Appendix C – Coach Tracking Appendix D – Site Travel Surveys

Appendix E – Chauntry Statement of Intent
Appendix F – ValetParked Statement of Intent

Project title, Topic Name vectos.co.uk



## Figures







Site location **Bus Stops** Underground Station **2km Walking Isochrones** 2000 m

Sairam (Holdings) Ltd

2km Walking Isochrone

Stanmore and Edgware Golf Centre

## vectos.

Drawn By: Checked By: 13/09/2022

Figure 2.3





### Appendix A





## Appendix B





## Appendix C









## Appendix D

| Travel Survey<br>travel patterns of<br>fully as possible.     | Questionna<br>four guests to | aire. Prem<br>help with o | ier Banqueting<br>ur planning ap | London<br>plication | Ltd will b<br>. Please h | e relocating<br>elp us by a | g. We are tryin | ng to determ<br>questions be |
|---------------------------------------------------------------|------------------------------|---------------------------|----------------------------------|---------------------|--------------------------|-----------------------------|-----------------|------------------------------|
|                                                               |                              |                           | Date                             |                     |