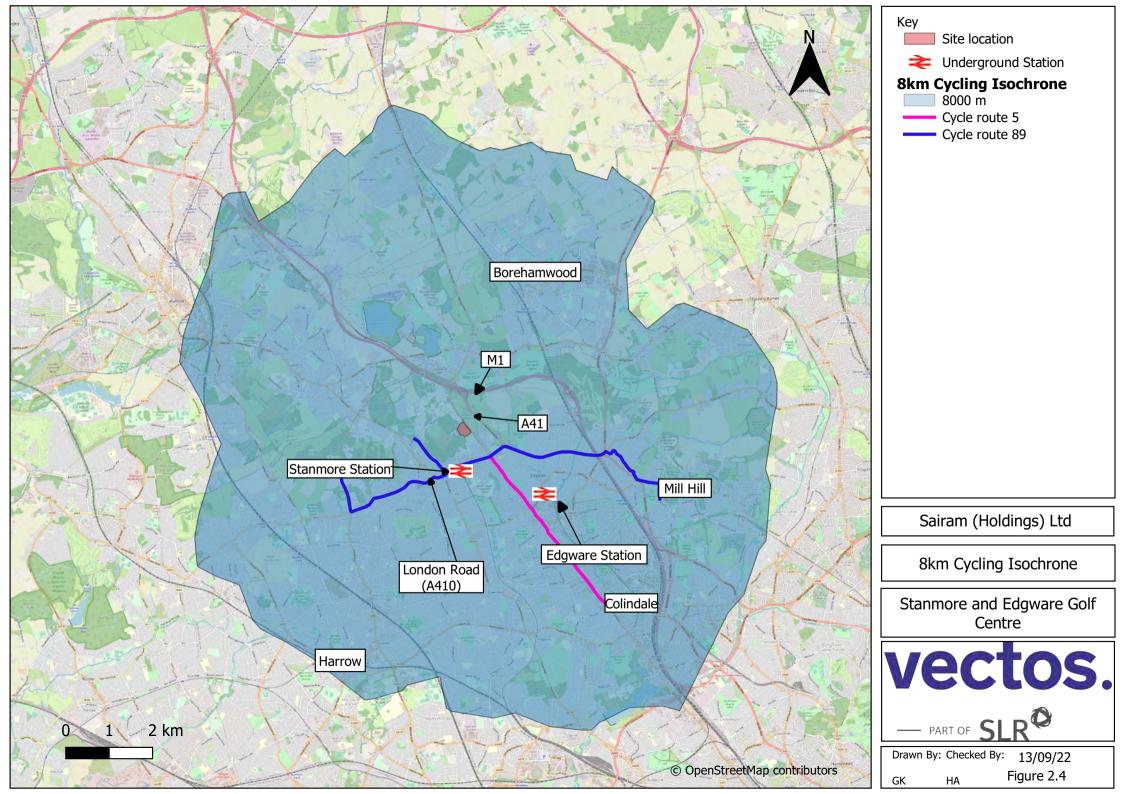

### **Figures**

Figure 2.1 - Strategic Site Location
Figure 2.2 - Local Site Location
Figure 2.3 - 2km Walking Isochrone
Figure 2.4 - 8km Cycling Isochrone