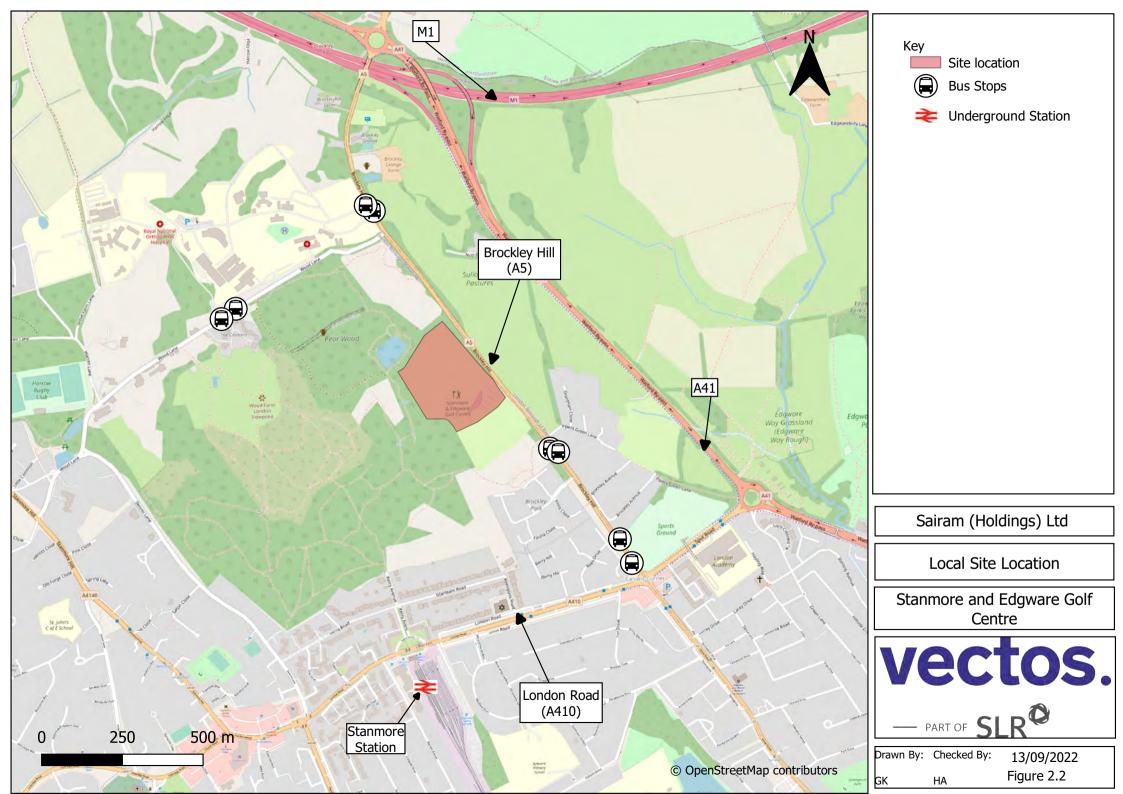

### **Figures**

Figure 2.1 - Strategic Site Location
Figure 2.2 - Local Site Location
Figure 2.3 - 2km Walking Isochrone
Figure 2.4 - 8km Cycling Isochrone