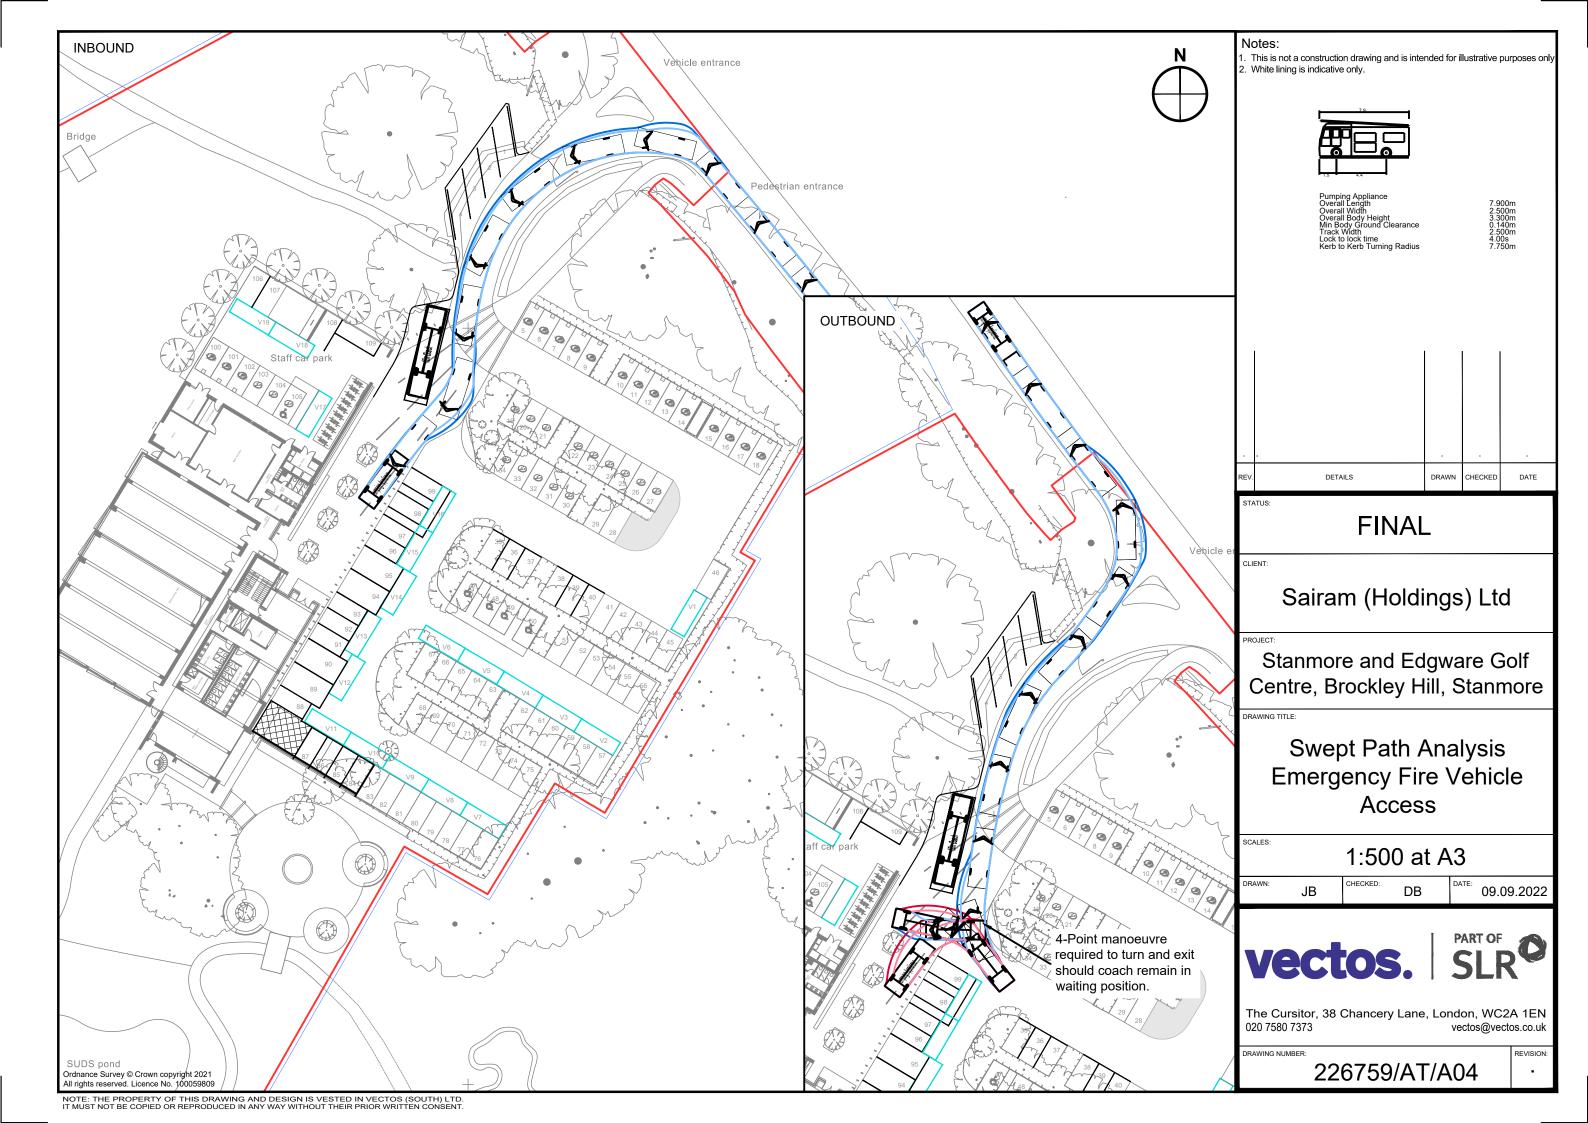

me 2 – Figures and Appendices

vectos.co.uk



### **Figures**

Figure 2.1 - Strategic Site Location
Figure 2.2 - Local Site Location
Figure 2.3 - 2km Walking Isochrone
Figure 2.4 - 8km Cycling Isochrone

#### **Appendices**

Appendix A – Standard Car Parking Layout

Appendix B – Valet Car Parking Layout

Appendix C – Coach Tracking Appendix D – Site Travel Surveys

Appendix E – Chauntry Statement of Intent
Appendix F – ValetParked Statement of Intent

Project title, Topic Name vectos.co.uk



## Figures







Site location **Bus Stops** Underground Station **2km Walking Isochrones** 2000 m

Sairam (Holdings) Ltd

2km Walking Isochrone

Stanmore and Edgware Golf Centre

## vectos.

Drawn By: Checked By: 13/09/2022

Figure 2.3





### Appendix A





## Appendix B





## Appendix C









## Appendix D

| Travel Survey<br>travel patterns of<br>fully as possible.     | Questionna<br>four guests to | aire. Prem<br>help with o | ier Banqueting<br>ur planning ap | London<br>plication | Ltd will b<br>. Please h | e relocating<br>elp us by a | g. We are tryin | ng to determ<br>questions be |
|---------------------------------------------------------------|------------------------------|---------------------------|----------------------------------|---------------------|--------------------------|-----------------------------|-----------------|------------------------------|
|                                                               |                              |                           | Date                             |                     |