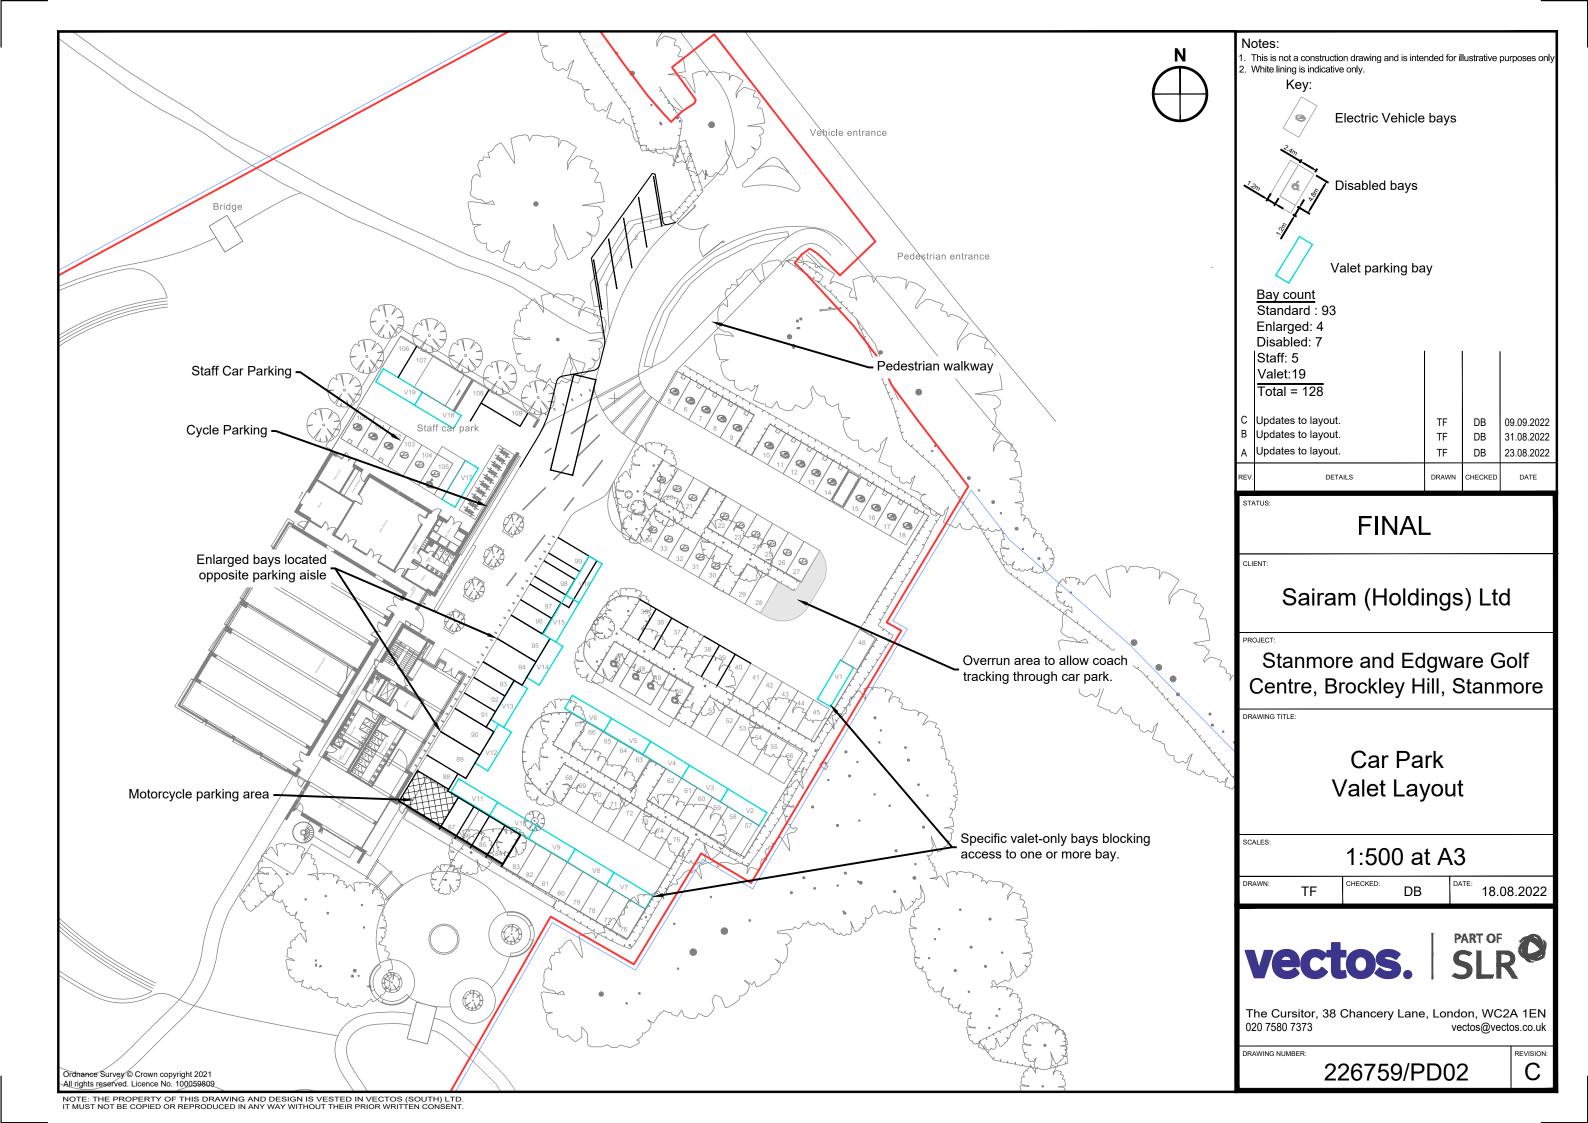

Transport Issues

Volume 2 – Figures and Appendices

vectos.co.uk



### **Figures**

Figure 2.1 - Strategic Site Location
Figure 2.2 - Local Site Location
Figure 2.3 - 2km Walking Isochrone
Figure 2.4 - 8km Cycling Isochrone

#### **Appendices**

Appendix A – Standard Car Parking Layout

Appendix B – Valet Car Parking Layout

Appendix C – Coach Tracking Appendix D – Site Travel Surveys

Appendix E – Chauntry Statement of Intent
Appendix F – ValetParked Statement of Intent

Project title, Topic Name vectos.co.uk



## Figures







Site location **Bus Stops** Underground Station **2km Walking Isochrones** 2000 m

Sairam (Holdings) Ltd

2km Walking Isochrone

Stanmore and Edgware Golf Centre

## vectos.

Drawn By: Checked By: 13/09/2022

Figure 2.3





### Appendix A





## Appendix B





## Appendix C









## Appendix D

| Travel Survey<br>travel patterns of<br>fully as possible.     | Questionna<br>four guests to | aire. Prem<br>help with o | ier Banqueting<br>ur planning ap | London<br>plication | Ltd will b<br>. Please h | e relocating<br>elp us by a | g. We are tryin | ng to determ<br>questions be |
|---------------------------------------------------------------|------------------------------|---------------------------|----------------------------------|---------------------|--------------------------|-----------------------------|-----------------|------------------------------|
|                                                               |                              |                           | Date                             |                     |