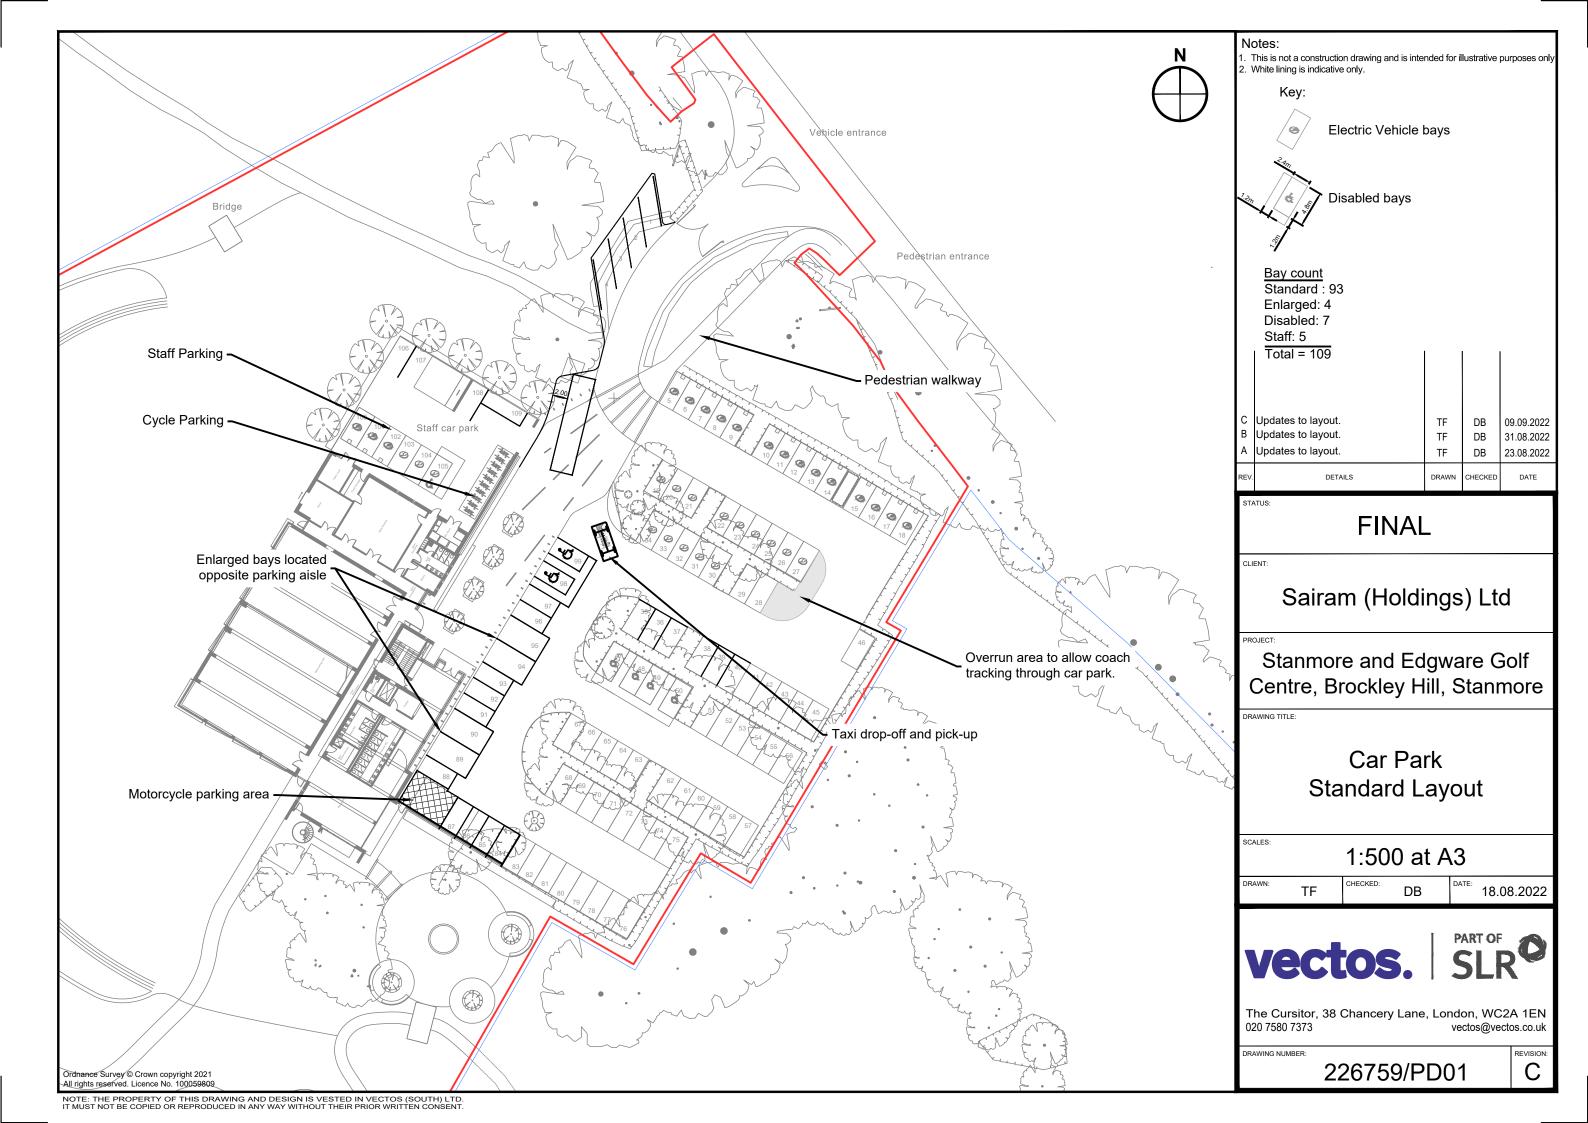

BSc, CEng, MICE On Transport Issues

Volume 2 – Figures and Appendices

vectos.co.uk



### **Figures**

Figure 2.1 - Strategic Site Location
Figure 2.2 - Local Site Location
Figure 2.3 - 2km Walking Isochrone
Figure 2.4 - 8km Cycling Isochrone

#### **Appendices**

Appendix A – Standard Car Parking Layout

Appendix B – Valet Car Parking Layout

Appendix C – Coach Tracking Appendix D – Site Travel Surveys

Appendix E – Chauntry Statement of Intent
Appendix F – ValetParked Statement of Intent

Project title, Topic Name vectos.co.uk



## Figures







Site location **Bus Stops** Underground Station **2km Walking Isochrones** 2000 m

Sairam (Holdings) Ltd

2km Walking Isochrone

Stanmore and Edgware Golf Centre

## vectos.

Drawn By: Checked By: 13/09/2022

Figure 2.3





### Appendix A





## Appendix B





## Appendix C









## Appendix D

| Travel Survey<br>travel patterns of<br>fully as possible.     | Questionna<br>four guests to | aire. Prem<br>help with o | ier Banqueting<br>ur planning ap | London<br>plication | Ltd will b<br>. Please h | e relocating<br>elp us by a | g. We are tryin | ng to determ<br>questions be |
|---------------------------------------------------------------|------------------------------|---------------------------|----------------------------------|---------------------|--------------------------|-----------------------------|-----------------|------------------------------|
|                                                               |                              |                           | Date                             |