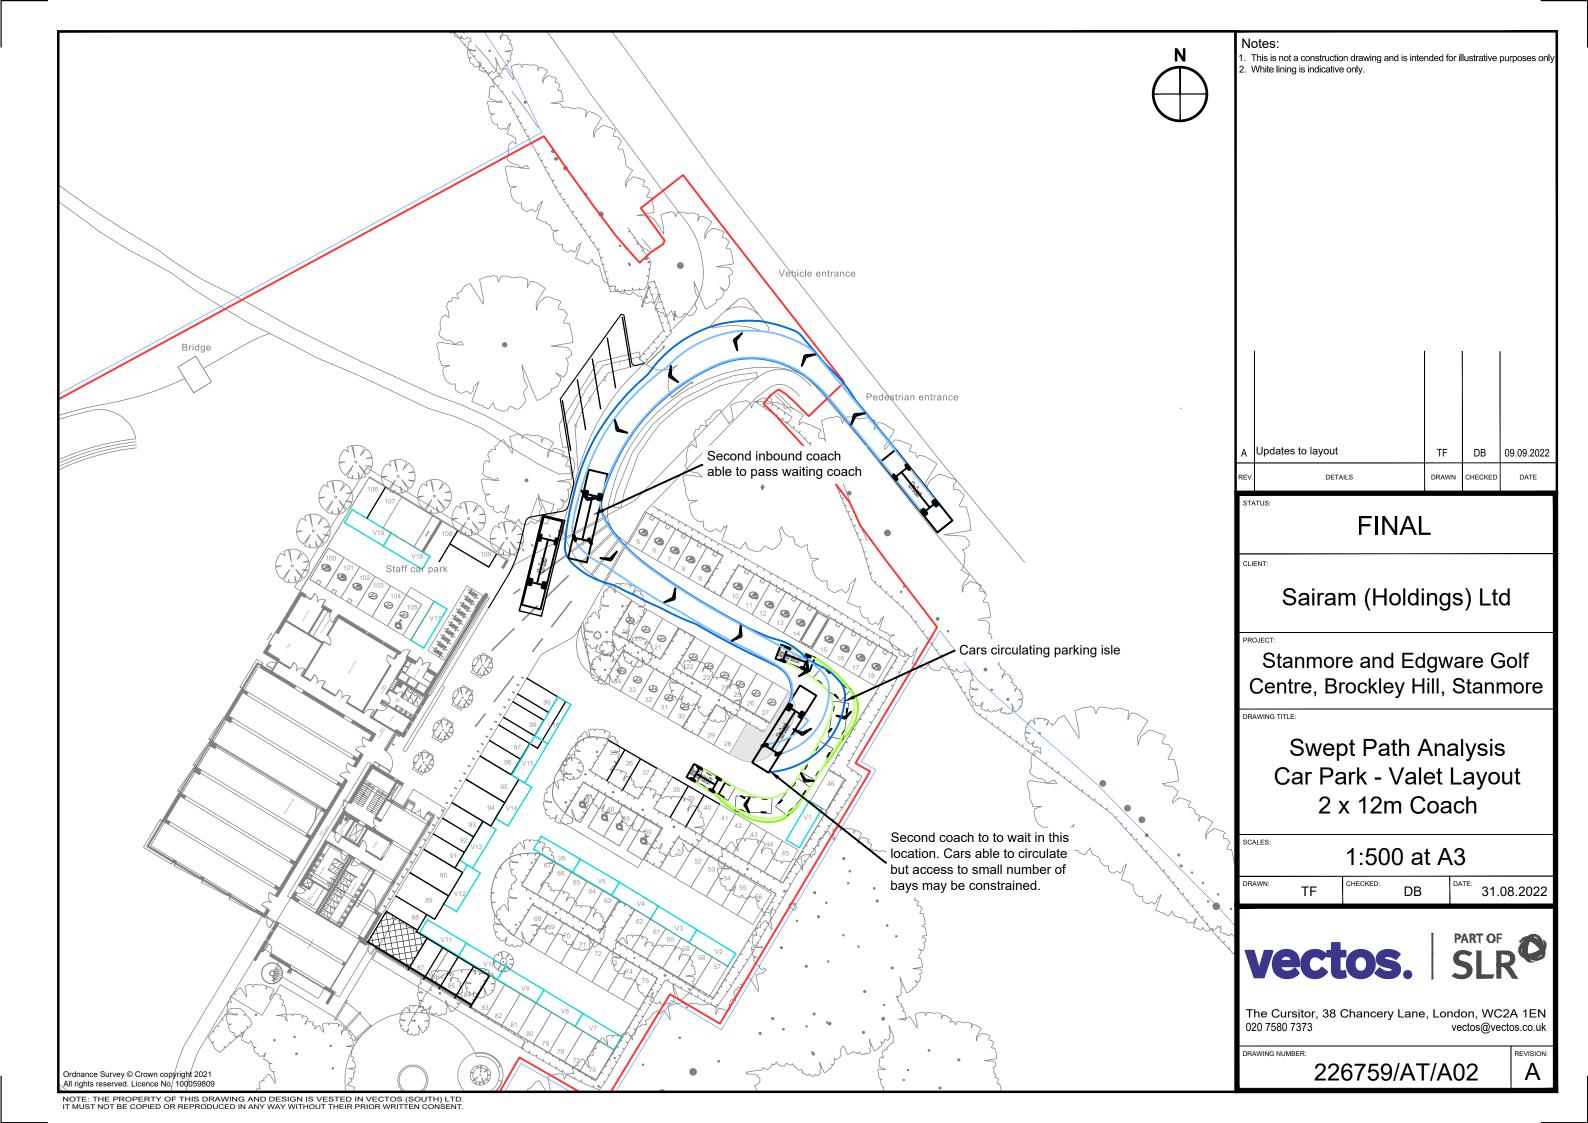

lume 2 – Figures and Appendices

vectos.co.uk



### **Figures**

Figure 2.1 - Strategic Site Location
Figure 2.2 - Local Site Location
Figure 2.3 - 2km Walking Isochrone
Figure 2.4 - 8km Cycling Isochrone

#### **Appendices**

Appendix A – Standard Car Parking Layout

Appendix B – Valet Car Parking Layout

Appendix C – Coach Tracking Appendix D – Site Travel Surveys

Appendix E – Chauntry Statement of Intent
Appendix F – ValetParked Statement of Intent

Project title, Topic Name vectos.co.uk



## Figures







Site location **Bus Stops** Underground Station **2km Walking Isochrones** 2000 m

Sairam (Holdings) Ltd

2km Walking Isochrone

Stanmore and Edgware Golf Centre

## vectos.

Drawn By: Checked By: 13/09/2022

Figure 2.3





### Appendix A





## Appendix B





## Appendix C









## Appendix D

| Travel Survey<br>travel patterns of<br>fully as possible.     | Questionna<br>four guests to | aire. Prem<br>help with o | ier Banqueting<br>ur planning ap | London<br>plication | Ltd will b<br>. Please h | e relocating<br>elp us by a | g. We are tryin | ng to determ<br>questions be |
|---------------------------------------------------------------|------------------------------|---------------------------|----------------------------------|---------------------|--------------------------|-----------------------------|-----------------|------------------------------|
|                                                               |                              |                           | Date                             |                     |