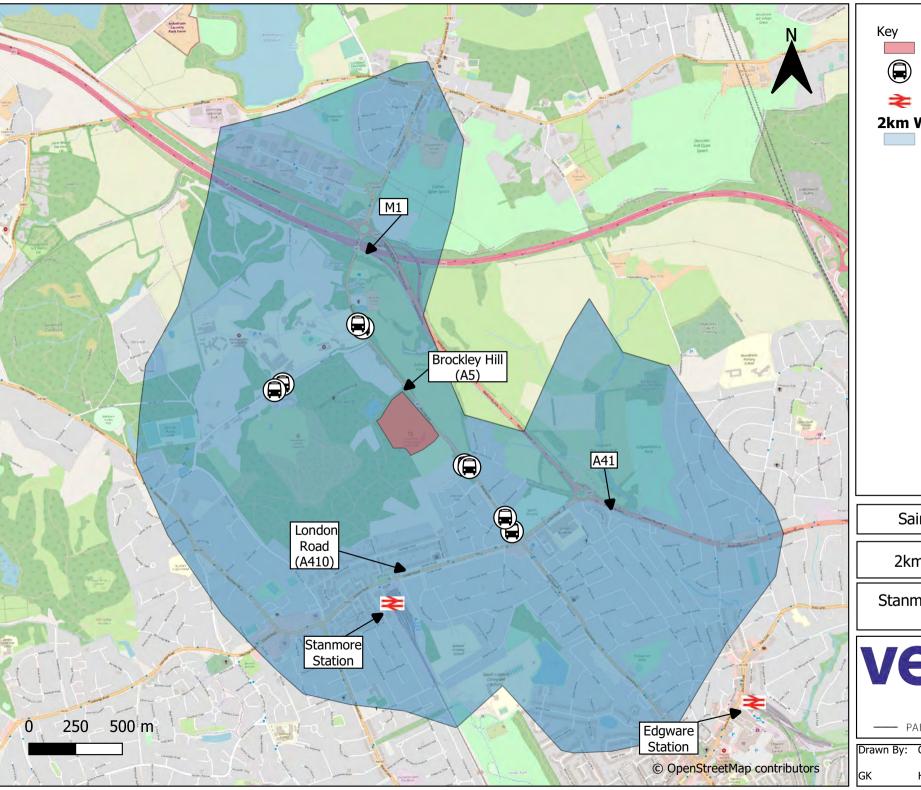

### **Figures**

Figure 2.1 - Strategic Site Location
Figure 2.2 - Local Site Location
Figure 2.3 - 2km Walking Isochrone
Figure 2.4 - 8km Cycling Isochrone

## Figures

Site location **Bus Stops** Underground Station **2km Walking Isochrones** 2000 m

Sairam (Holdings) Ltd

2km Walking Isochrone

Stanmore and Edgware Golf Centre

## vectos.

Drawn By: Checked By: 13/09/2022

Figure 2.3