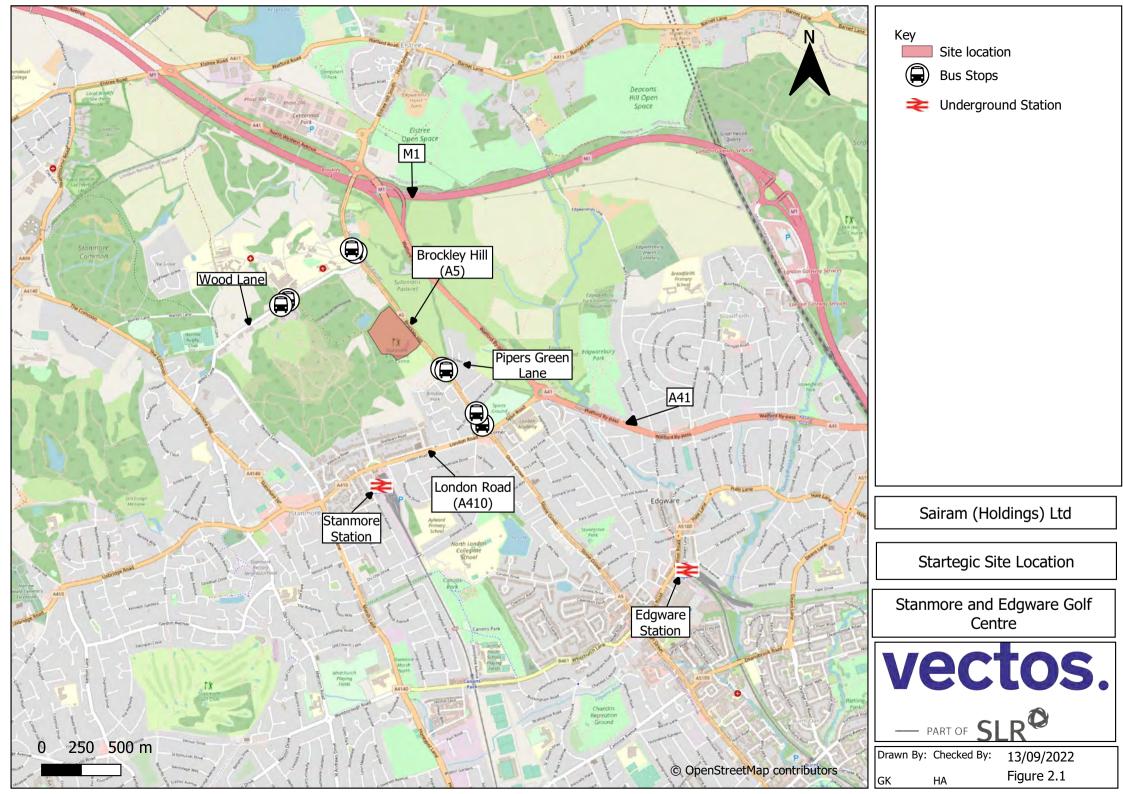

### **Figures**

Figure 2.1 - Strategic Site Location
Figure 2.2 - Local Site Location
Figure 2.3 - 2km Walking Isochrone
Figure 2.4 - 8km Cycling Isochrone

## Figures

Site location **Bus Stops** Underground Station **2km Walking Isochrones** 2000 m

Sairam (Holdings) Ltd

2km Walking Isochrone

Stanmore and Edgware Golf Centre