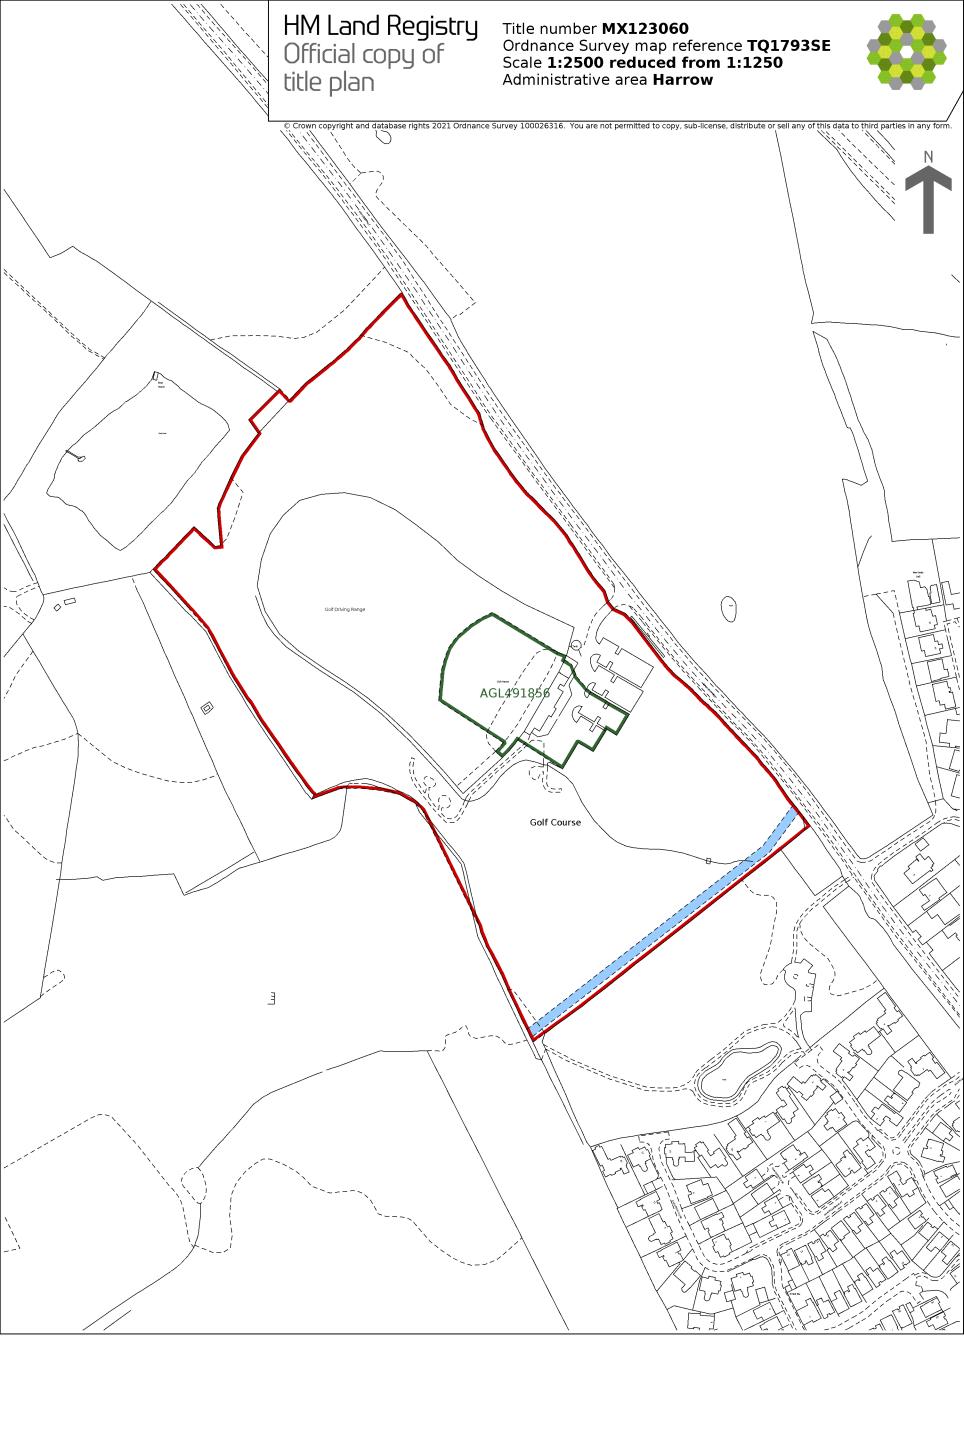

This official copy was delivered electronically and when printed will not be to scale. You can obtain a paper official copy by ordering one from HM Land Registry.

This official copy is issued on 01 September 2022 shows the state of this title plan on 01 September 2022 at 09:28:41. It is admissible in evidence to the same extent as the original (s.67 Land Registration Act 2002). This title plan shows the general position, not the exact line, of the boundaries. It may be subject to distortions in scale. Measurements scaled from this plan may not match measurements between the same points on the ground.