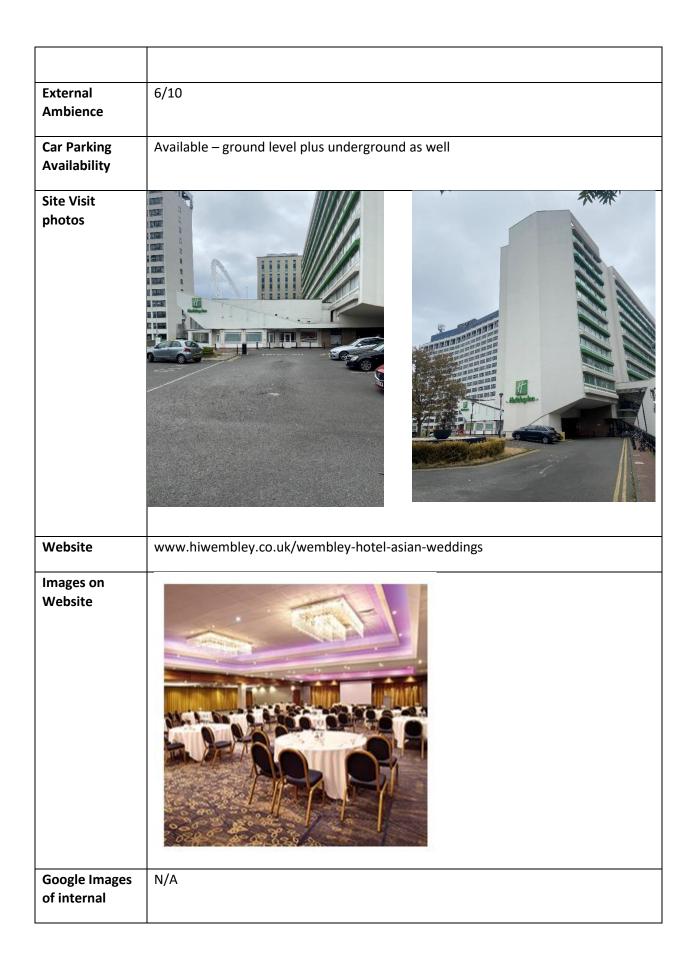

## New Hertford Suite at Hilton London, Watford

| External Ambience           | 7/10                                                            |
|-----------------------------|-----------------------------------------------------------------|
| Car Parking<br>Availability | 300+                                                            |
| Site Visit photos           | <image/>                                                        |
| Website                     | www.hilton.com/en/hotels/wathnhn-hilton-london-watford/gallery/ |
| Images on Website           | www.hilton.com/en/hotels/wathnhn-hilton-london-watford/gallery/ |

| Google Images of<br>internal                                                                                                 |                                                                                                                                                                                                                                                                                                           |
|------------------------------------------------------------------------------------------------------------------------------|-----------------------------------------------------------------------------------------------------------------------------------------------------------------------------------------------------------------------------------------------------------------------------------------------------------|
| Reviews<br>(Google Reviews,<br>Tripadvisor<br>reviews, Facebook<br>pages)                                                    | "Perfectly nice hotel. Conveniently located. Plenty of free parking. A little noisy<br>due to its proximity to the M1 and an evening event taking place at the hotel.<br>Staff were friendly and helpful. Rooms were clean and comfortable, if a little<br>dated and in need of a refresh." – Tripadvisor |
| Guest Capacity<br>Height/Size for                                                                                            | 350<br>Yes                                                                                                                                                                                                                                                                                                |
| staging                                                                                                                      |                                                                                                                                                                                                                                                                                                           |
| Dietary<br>requirements met?<br>– Asian/halal<br>and/or vegetarian<br>kitchen                                                | A number of catering options, including canapés, global street-style food, sit-<br>down meals, live cooking stations and self-catering options.                                                                                                                                                           |
| Dry Hire only?                                                                                                               | No                                                                                                                                                                                                                                                                                                        |
| Package of services<br>offered - do they<br>offer any wedding<br>package                                                     | Unclear                                                                                                                                                                                                                                                                                                   |
| Can venue<br>accommodate<br>gender segregated<br>events? Cultural<br>understanding,<br>staffing, separate<br>function areas? | No – only able to partition in the room to provide this                                                                                                                                                                                                                                                   |
| Additional information                                                                                                       | Eight events spaces.<br>There is no specific wedding offer presented on the website.                                                                                                                                                                                                                      |