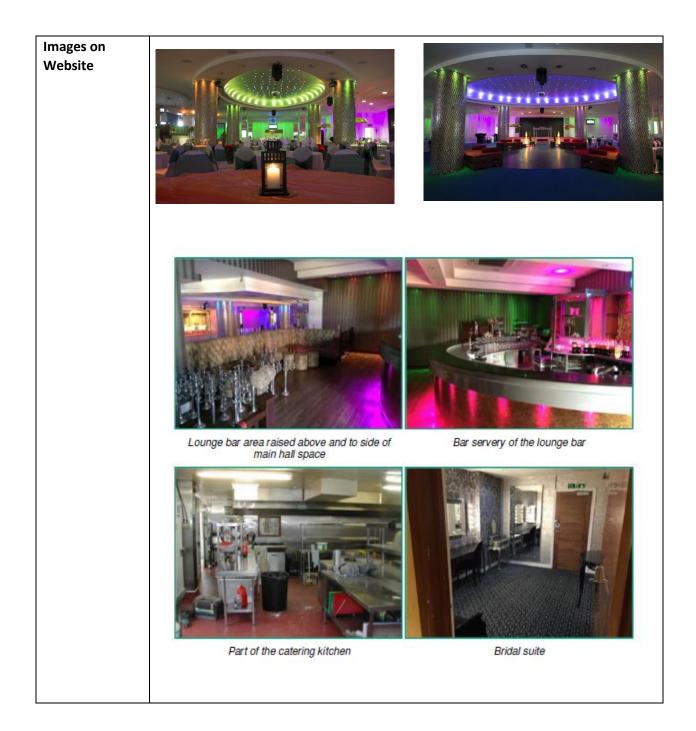

| Website                      | www.langleybanqueting.co.uk/what-we-do/asian-weddings                                                                                                                      |
|------------------------------|----------------------------------------------------------------------------------------------------------------------------------------------------------------------------|
| Images on<br>Website         | www.langleybanqueting.co.uk/gallery                                                                                                                                        |
| Google Images<br>of internal |                                                                                                                                                                            |
| Reviews                      | <i>"Had my evening wedding reception (Indian) at this Hall. Beautiful large hall with ample lighting. I found this place to be convenient; they provide parking that's</i> |
| (Google<br>Reviews,          | around the corner and the hall accessible for all ages." – Google Review                                                                                                   |
| Tripadvisor                  | "Last year was here for an Indian wedding, this time New Year's party. Place is                                                                                            |
| reviews,<br>Facebook         | big, but can be divided in two sections. Car parking in abundance and fairly inexpensive. In Watford town so also have an abundance of shops. Has small                    |
| pages))                      | dance floors also." – Google Review                                                                                                                                        |
| Guest Capacity               | 1,000 (this has recently reduced from 1,400)                                                                                                                               |
| Height/Size for staging      | Yes                                                                                                                                                                        |
| Dietary                      | Yes                                                                                                                                                                        |
| requirements<br>met? –       | "Indian Weddings are our specialty at The Langley. We have vast experience in                                                                                              |
| Asian/halal                  | putting on Indian Weddings for Hindu's, Sikhs, Punjabis, Sri Lankans, Muslims                                                                                              |