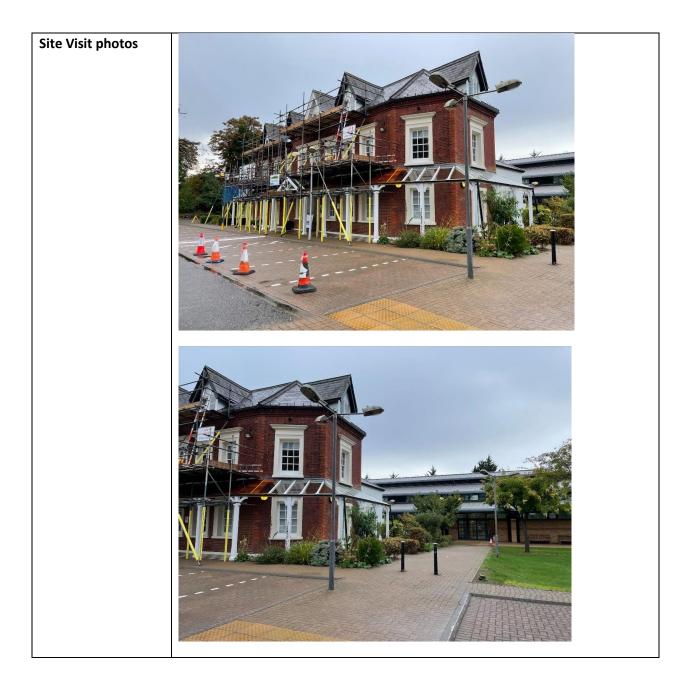

| External 5/<br>Ambience        | /10 – appears run down |
|--------------------------------|------------------------|
| Car Parking 60<br>Availability | 00                     |
| Site Visit<br>photos           | <image/>               |