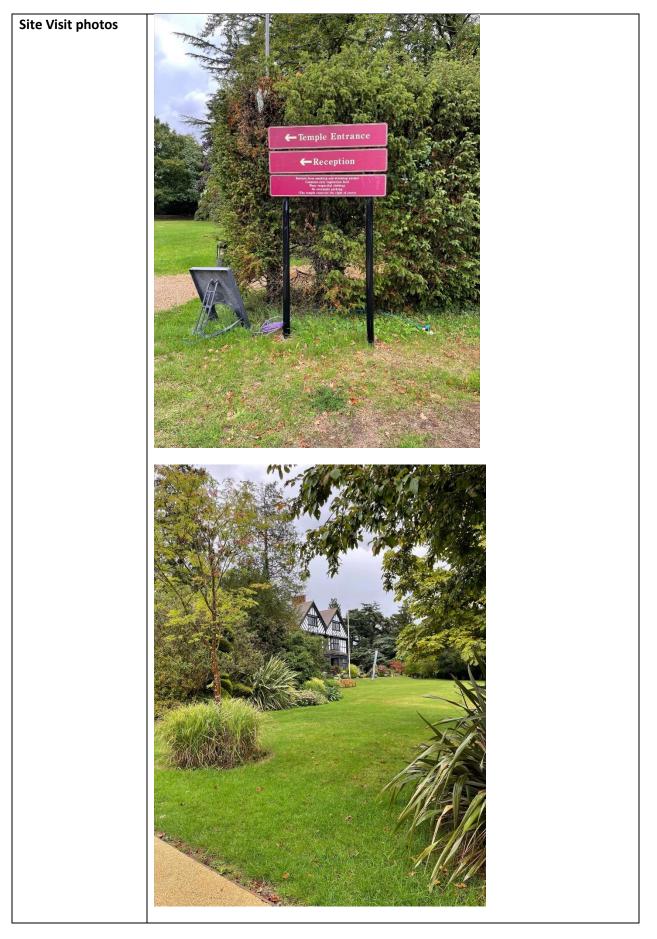

| aurraunding         | Novt to high streat                  |
|---------------------|--------------------------------------|
| surrounding<br>Uses | Next to high street.                 |
| USES                |                                      |
| External            | 7/10 Large building, well presented. |
| Ambience            |                                      |
| , and chee          |                                      |
| Car Parking         | Adjacent to two car parks            |
| Availability        |                                      |
| -                   |                                      |
| Site Visit photos   | <image/>                             |
| Website             | www.premierbanquetinglondon.com/     |
| websile             | www.prennerbanquetingionuon.com/     |
|                     | 1                                    |