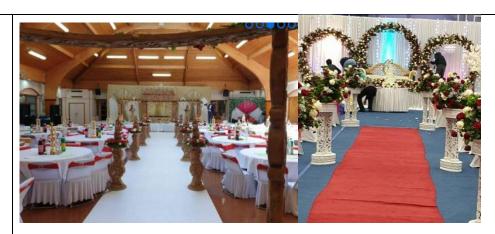

|

## Images on Website



#### Google Images of internal



#### **Reviews**

(Google Reviews, Tripadvisor reviews, Facebook pages) "The hall was pretty great with parking available to the tune of 450 cars according to their website. When going into the hall it reminds you of an upside down boat which has it's own charm. Speakers and projectors were also present although I am unsure if they were provided by the organisers of the event. The only down side I would say we're the chairs as they were flimsy plastic chairs which were pretty uncomfortable to sit on for a long period of time." – Google Review

"Nice hall for events been there for wedding and Navratri (Garba) and it's been amazing this hall has a parking facility." – Google Review

#### Guest Capacity

Over 300 guests – two large halls

# Height/Size for