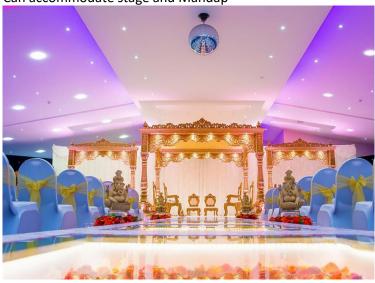

# Height/Size for staging

Yes.

Can accommodate stage and Mandap

Yes. Height/Size for staging Can accommodate stage and Mandap **Dietary** Yes requirements met? -Asian/halal and/or vegetarian kitchen Dry Hire only? No. Package of Yes. services offered - do they offer any wedding package Can venue Yes – various venue options accommodate Speech room - 120 gender Old Harrovian Room - 100 segregated Shepherd Churchill Room – 80 (closed Sept 2021- December 2023) events? Cultural Forth Form Room – 12 understanding, Alex Fitch Room - 20 staffing, Field House Club – 12 separate Cricket Pavillions (three options) – max 50 function areas? The Club House – 32