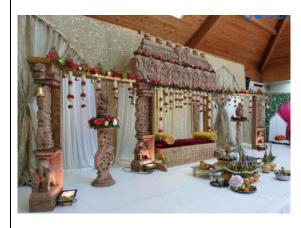

s**

(Google Reviews, Tripadvisor reviews, Facebook pages) "The hall was pretty great with parking available to the tune of 450 cars according to their website. When going into the hall it reminds you of an upside down boat which has it's own charm. Speakers and projectors were also present although I am unsure if they were provided by the organisers of the event. The only down side I would say we're the chairs as they were flimsy plastic chairs which were pretty uncomfortable to sit on for a long period of time." – Google Review

"Nice hall for events been there for wedding and Navratri (Garba) and it's been amazing this hall has a parking facility." – Google Review

#### Guest Capacity

Over 300 guests – two large halls

# Height/Size for staging

Yes. Can accommodate stage and mandap.



| Dietary requirements met? – Asian/halal and/or vegetarian kitchen                                            | No – dry hire                                                                                    |
|--------------------------------------------------------------------------------------------------------------|--------------------------------------------------------------------------------------------------|
| Dry Hire only?                                                                                               | Yes                                                                                              |
| Package of<br>services<br>offered - do<br>they offer<br>any wedding<br>package                               | No