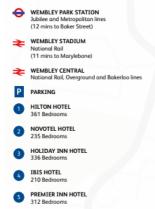

#### Website

https://www.wembleystadium.com/venue-hire

Images on Website

Google Images of internal None found of weddings

| Reviews (Google Reviews, Tripadvisor reviews, Facebook                                                       | "Went to a wedding here unfortunately the air-con wasn't working, with about 500+ people in a room and no air-con it was torcher, but overall it was a nice venue and you could go out to see the pitch and sit on the seats once you had gotten overheated— Google Review                                                                                            |
|--------------------------------------------------------------------------------------------------------------|-----------------------------------------------------------------------------------------------------------------------------------------------------------------------------------------------------------------------------------------------------------------------------------------------------------------------------------------------------------------------|
| pages)                                                                                                       |                                                                                                                                                                                                                                                                                                                                                                       |
| Guest<br>Capacity                                                                                            | The Bobby Moore Room - 1,900 guests The Great Hall - 1,050 guests Venue and Arc - 500 guests Atrium - 450 guests Wembley Suite – 400 guests                                                                                                                                                                                                                           |
| Height/Size<br>for staging                                                                                   | Yes.  Can accommodate stage and Mandap                                                                                                                                                                                                                                                                                                                                |
| Dietary requirements met? – Asian/halal and/or vegetarian kitchen                                            | Yes. Full range available.  "Delaware North is the official caterer for the Stadium. They are experienced in delivering innovative menus to excite the 90,000 guests that grace our restaurants and kiosks on match days. Along with our usual catering options, our culinary team revel in creating tailored menus to suit your needs and themes." - Wembley Website |
| Dry Hire only?                                                                                               | No                                                                                                                                                                                                                                                                                                                                                                    |
| Package of<br>services<br>offered - do<br>they offer<br>any wedding<br>package                               | Yes. There are a range of conference packages available but no indication of wedding packages on the website although confirmed through telephone calls.                                                                                                                                                                                                              |
| Can venue accommodat e gender segregated events? Cultural understandin g, staffing, separate function areas? | No due to range and frequency of other uses and users.                                                                                                                                                                                                                                                                                                                |