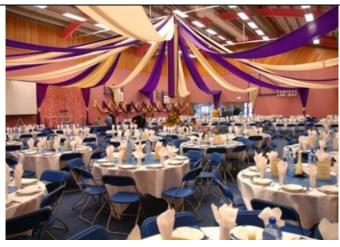

|

## Images on Website



#### Google Images of internal



#### **Reviews**

(Google Reviews, Tripadvisor reviews, Facebook pages) "The hall was pretty great with parking available to the tune of 450 cars according to their website. When going into the hall it reminds you of an upside down boat which has it's own charm. Speakers and projectors were also present although I am unsure if they were provided by the organisers of the event. The only down side I would say we're the chairs as they were flimsy plastic chairs which were pretty uncomfortable to sit on for a long period of time." – Google Review

"Nice hall for events been there for wedding and Navratri (Garba) and it's been amazing this hall has a parking facility." – Google Review

#### Guest Capacity

Over 300 guests – two large halls

# Height/Size for staging

Yes. Can accommodate stag