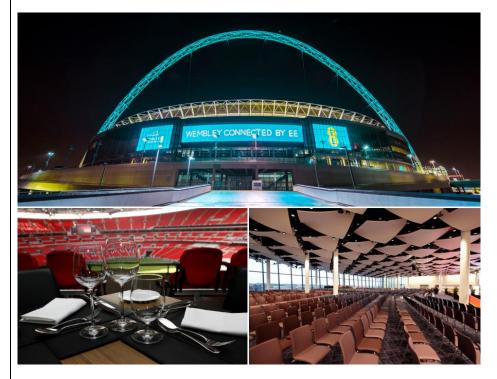

## **Alternative Venue 4: Wembley Stadium London**

| Venue Name                       | Wembley Stadium                                                                                                           |
|----------------------------------|---------------------------------------------------------------------------------------------------------------------------|
| Local<br>Authority               | London Borough of Brent                                                                                                   |
| Venue<br>Address                 | Olympic Way, Wembley, London HA9 0WS                                                                                      |
| Contact<br>Number                | 020 8795 9660                                                                                                             |
| Screenshot<br>Map of<br>Location | Wembley Stadium Gold Car Park   APCOA  Wembley Stadium England football team's home stadium BRENT-  BRENT-  BAPS S Mandir |

# Site Visit photos

N/A

#### Website

https://www.wembleystadium.com/venue-hire

Images on Website

Google Images of internal None found of weddings

| Reviews (Google Reviews, Tripadvisor reviews, Facebook                                                       | "Went to a wedding here unfortunately the air-con wasn't working, with about 500+ people in a room and no air-con it was torcher, but overall it was a nice venue and you could go out to see the pitch and sit on the seats once you had gotten overheated— Google Review                                                                                            |
|--------------------------------------------------------------------------------------------------------------|-----------------------------------------------------------------------------------------------------------------------------------------------------------------------------------------------------------------------------------------------------------------------------------------------------------------------------------------------------------------------|
| pages)                                                                                                       |                                                                                                                                                                                                                                                                                                                                                                       |
| Guest<br>Capacity                                                                                            | The Bobby Moore Room - 1,900 guests The Great Hall - 1,050 guests Venue and Arc - 500 guests Atrium - 450 guests Wembley Suite – 400 guests                                                                                                                                                                                                                           |
| Height/Size<br>for staging                                                                                   | Yes.  Can accommodate stage and Mandap                                                                                                                                                                                                                                                                                                                                |
| Dietary requirements met? – Asian/halal and/or vegetarian kitchen                                            | Yes. Full range available.  "Delaware North is the official caterer for the Stadium. They are experienced in delivering innovative menus to excite the 90,000 guests that grace our restaurants and kiosks on match days. Along with our usual catering options, our culinary team revel in creating tailored menus to suit your needs and themes." - Wembley Website |
| Dry Hire only?                                                                                               | No                                                                                                                                                                                                                                                                                                                                                                    |
| Package of<br>services<br>offered - do<br>they offer<br>any wedding<br>package                               | Yes. There are a range of conference packages available but no indication of wedding packages on the website although confirmed through telephone calls.                                                                                                                                                                                                              |
| Can venue accommodat e gender segregated events? Cultural understandin g, staffing, separate function areas? | No due to range and frequency of other uses and users.                                                                                                                                                                                                                                                                                                                |