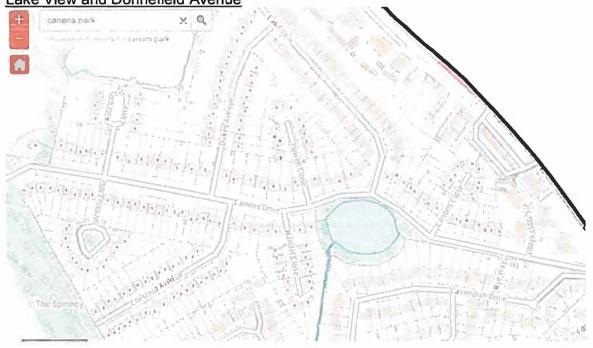

## **FIRST SCHEDULE**

DEVELOPMENT RIGHTS WITHDRAWN AS SET OUT BELOW FOR ALL PROPERTIES WITHIN THE CANONS PARK ESTATE CONSERVATION AREA EXCLUDING 1, 5, 9-75 and 8-74 LAKE VIEW AND DONNEFIELD AVENUE AS INDICATED BY BLUE DOTS (FOR IDENTIFICATION PURPOSES ONLY) ON THE MAP ANNEXED HERETO

## **SECOND SCHEDULE**

This Article 4 Direction applies to the land and properties listed below in the Canons Park Estate Conservation Area in the London Borough of Harrow as indicated by blue dots on the Map annexed to this Direction:

All properties within the Canons Park Estate Conservation Area excluding 1, 5, 9-75 and 8-74 Lake View and Donnefield Avenue.

THIS DIRECTION is made under article 4(1) of the Order and, in accordance with paragraph 1(7) of Schedule 3, shall remain in force until the 20th day of June 2023 (being 13 months from the date of this Direction) and shall then expire unless it has been confirmed by the Council in accordance with paragraphs 1(9) and 1(10) of Schedule 3

Canons Park Conservation Area - All properties within the Conservation Area that have a blue dot on ie all those in the Conservation Area excluding 1, 5, 9-75 and 8-74 Lake View and Donnefield Avenue