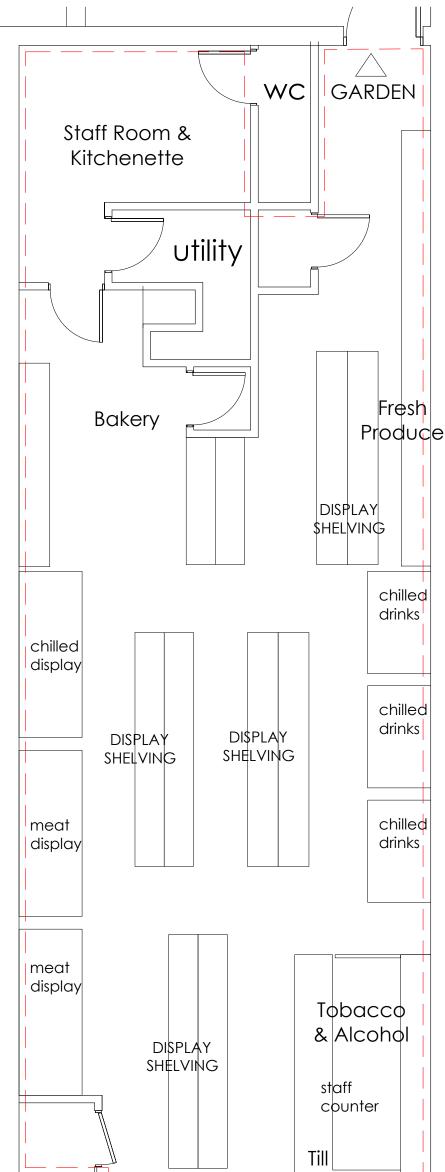

All electrical, plumbing and mechanical ventilation works to be by persons registered on the Building Regulations Competent Persons Scheme with certificates issue on completion of works.

Proposed Shop Plan 1/ 50 @ A3 Property: A&B All4You

104 High Street, Wealdstone Greater London HA3 7AB Drawing Status: FOR COMMENT TENDER ISSUE PLANNING ISSUE CONSTRUCTION ISSUE

```
Application for Change of Use from
Project:
         Sui Generis Betting Office to E(a) - Grocers Shop
Drawing Title:
```

Proposed Shop Plan

AAM-03-21a Proj. No: Scale: 1/50 & 100 @ A3 GA-02 Dwg No:

ENTRY #104

\_ ,Ł

HIGH STREET

Pavement

5445

Property: A&B All4You