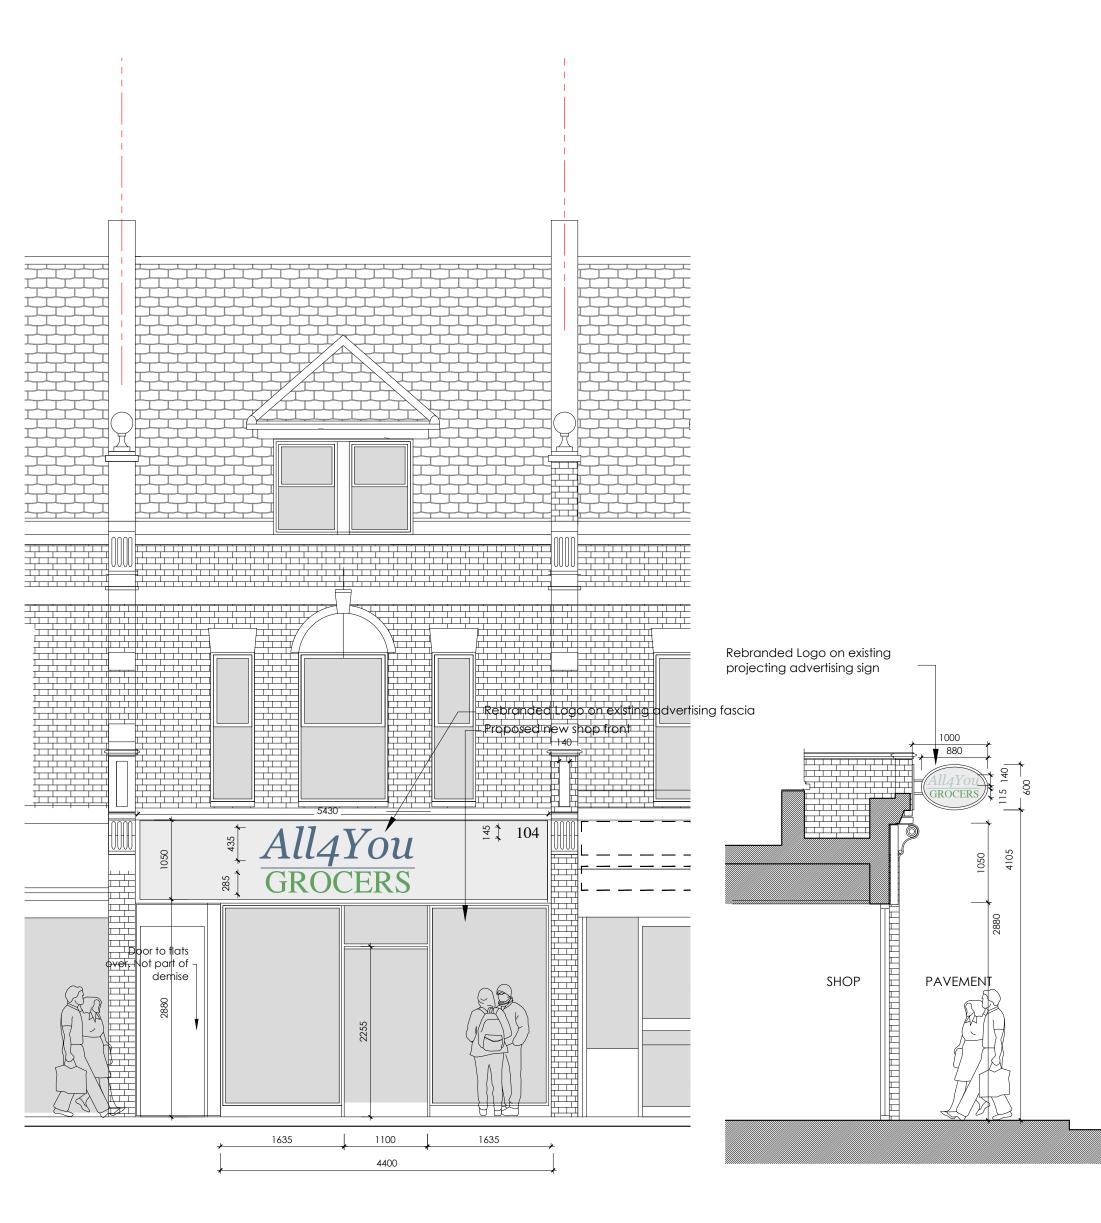

# Proposed Shopfront Elevation scale 1/ 50 @ A3

# Proposed Shopfront Section scale 1/ 50 @ A3

### 104 High Street, Wealdstone Greater London HA3 7AB

Drawing Status:

FOR COMMENT TENDER ISSUE

PLANNING ISSUE CONSTRUCTION ISSUE

Project: Application for New Shopfront & Rebranding of Existing Signage (under Deemed Consent) Drawing Title: Proposed Shop Front

Proposed Shop Front

 Proj. No:
 AAM-03-21a

 Scale:
 1/50 & 100 @ A3

 Dwg No:
 EL-01