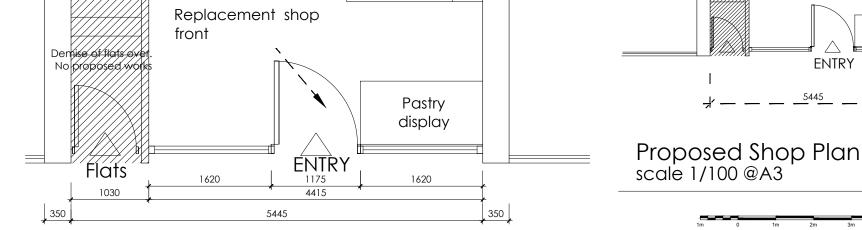

Proposed Shop Plan

AAM-03-21a Proj. No: Scale: 1/50 & 100 @ A3 GA-02 Dwg No:

ENTRY #104

\_ ,Ł

HIGH STREET

Pavement

5445

Property: A&B All4You

## (Under Separate Application)

Application for Pavement Display Stand for Fresh Vegetable & Fruit Produce Drawing Title: **Pavement Plan** 

AAM-03-21a Proj. No: Scale: 1/50 & 100 @ A3 GA-03 Dwg No: