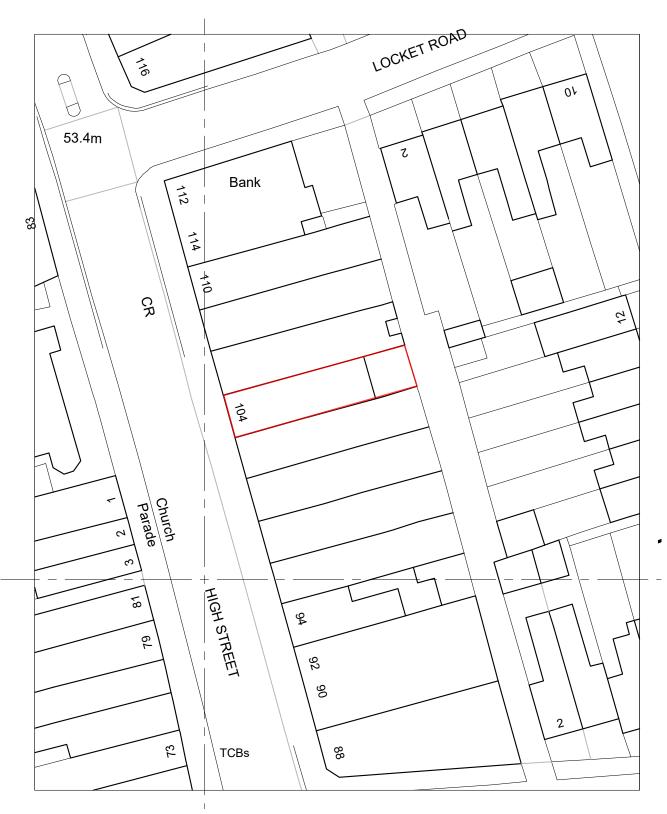

## Site Location Plan scale 1/500 @ A3

©Crown Copyright and database rights 2020 OS Licence no. 100019980

Project:

## 104 High Street, Wealdstone Greater London HA3 7AB

Drawing Status:

FOR COMMENT TENDER ISSUE

PLANNING ISSUE CONSTRUCTION ISSUE

Application for Change of Use from Sui Generis Betting Office to E(a) - Grocers Shop Drawing Title:

**OS LOCATION PLAN** 

AAM-03-21a Proj. No: Scale: 1/500 & 1250 @ A3 OS-01 Dwg No: