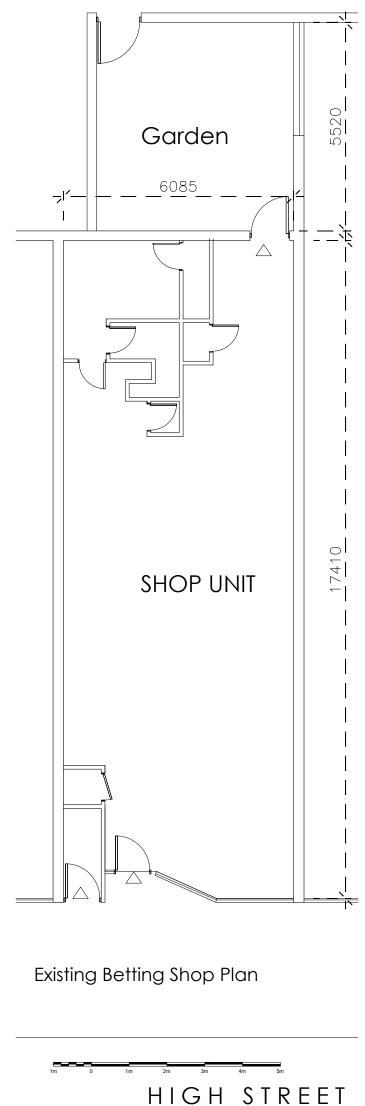

# Existing Betting Shop Plan 1/ 50 @ A3

Project:

## 104 High Street, Wealdstone Greater London HA3 7AB

Drawing Status:

FOR COMMENT TENDER ISSUE

PLANNING ISSUE CONSTRUCTION ISSUE

Application for Change of Use from Sui Generis Betting Office to E(a) - Grocers Shop Drawing Title:

```
Existing Shop Plan
```

AAM-03-21a Proj. No: Scale: 1/50 & 100 @ A3 GA-01 Dwg No: