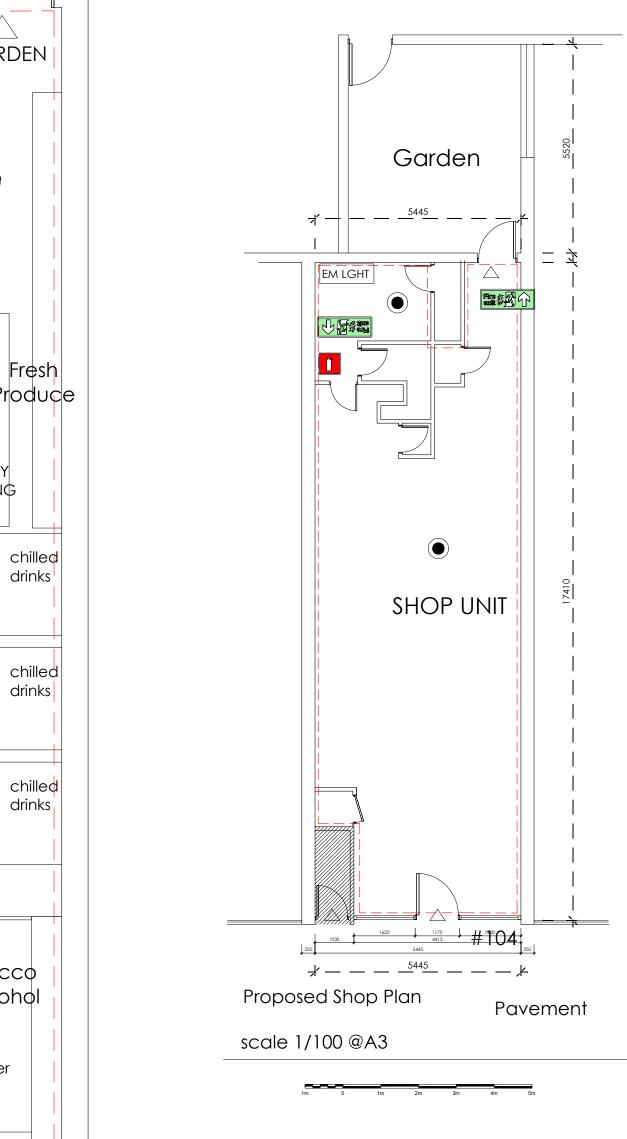

All electrical, plumbing and mechanical ventilation works to be by persons registered on the Building Regulations Competent Persons Scheme with certificates issue on completion of works.

Proposed Shop Plan 1/ 50 @ A3 Property: A&B All4You

104 High Street, Wealdstone Greater London HA3 7AB Drawing Status: FOR COMMENT TENDER ISSUE PLANNING ISSUE CONSTRUCTION ISSUE

```
Application for Change of Use from
Project:
         Sui Generis Betting Office to E(a) - Grocers Shop
Drawing Title:
```

Proposed Shop Plan

AAM-03-21a Proj. No: Scale: 1/50 & 100 @ A3 GA-02 Dwg No:

ENTRY #104

\_ ,Ł

HIGH STREET

Pavement

5445

Property: A&B All4You