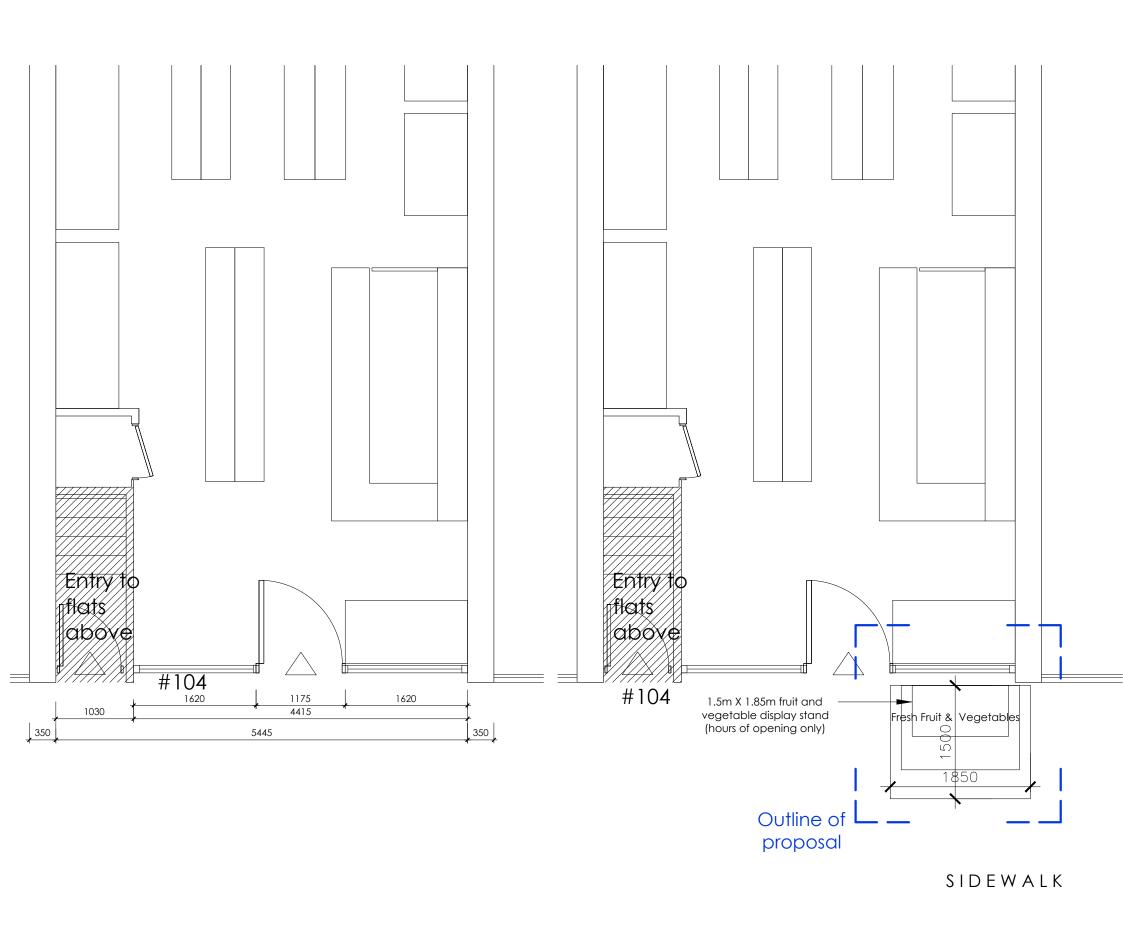

## (Under Separate Application)

Application for Pavement Display Stand for Fresh Vegetable & Fruit Produce Drawing Title: **Pavement Plan** 

AAM-03-21a Proj. No: Scale: 1/50 & 100 @ A3 GA-03 Dwg No: