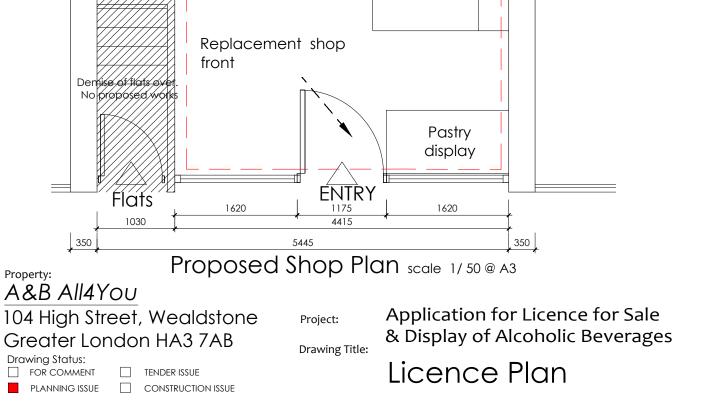

Application for Change of Use from Project: Sui Generis Betting Office to E(a) - Grocers Shop

Drawing Title:

Proj. No: **AAM-03-21a** Scale: NTS @ A3 Dwg No: PH-01

Legend:

 $(\bigcirc$ 

Co2/Chem. Fire extinguishers

Fire escape sign

EM LGHT

Emergency Light

Outline of area for which licence to display & sell alcohol is sought

Proj. No: **AAM-03-21a** Scale: 1/50 & 100 @ A3 Dwg No: GA-04