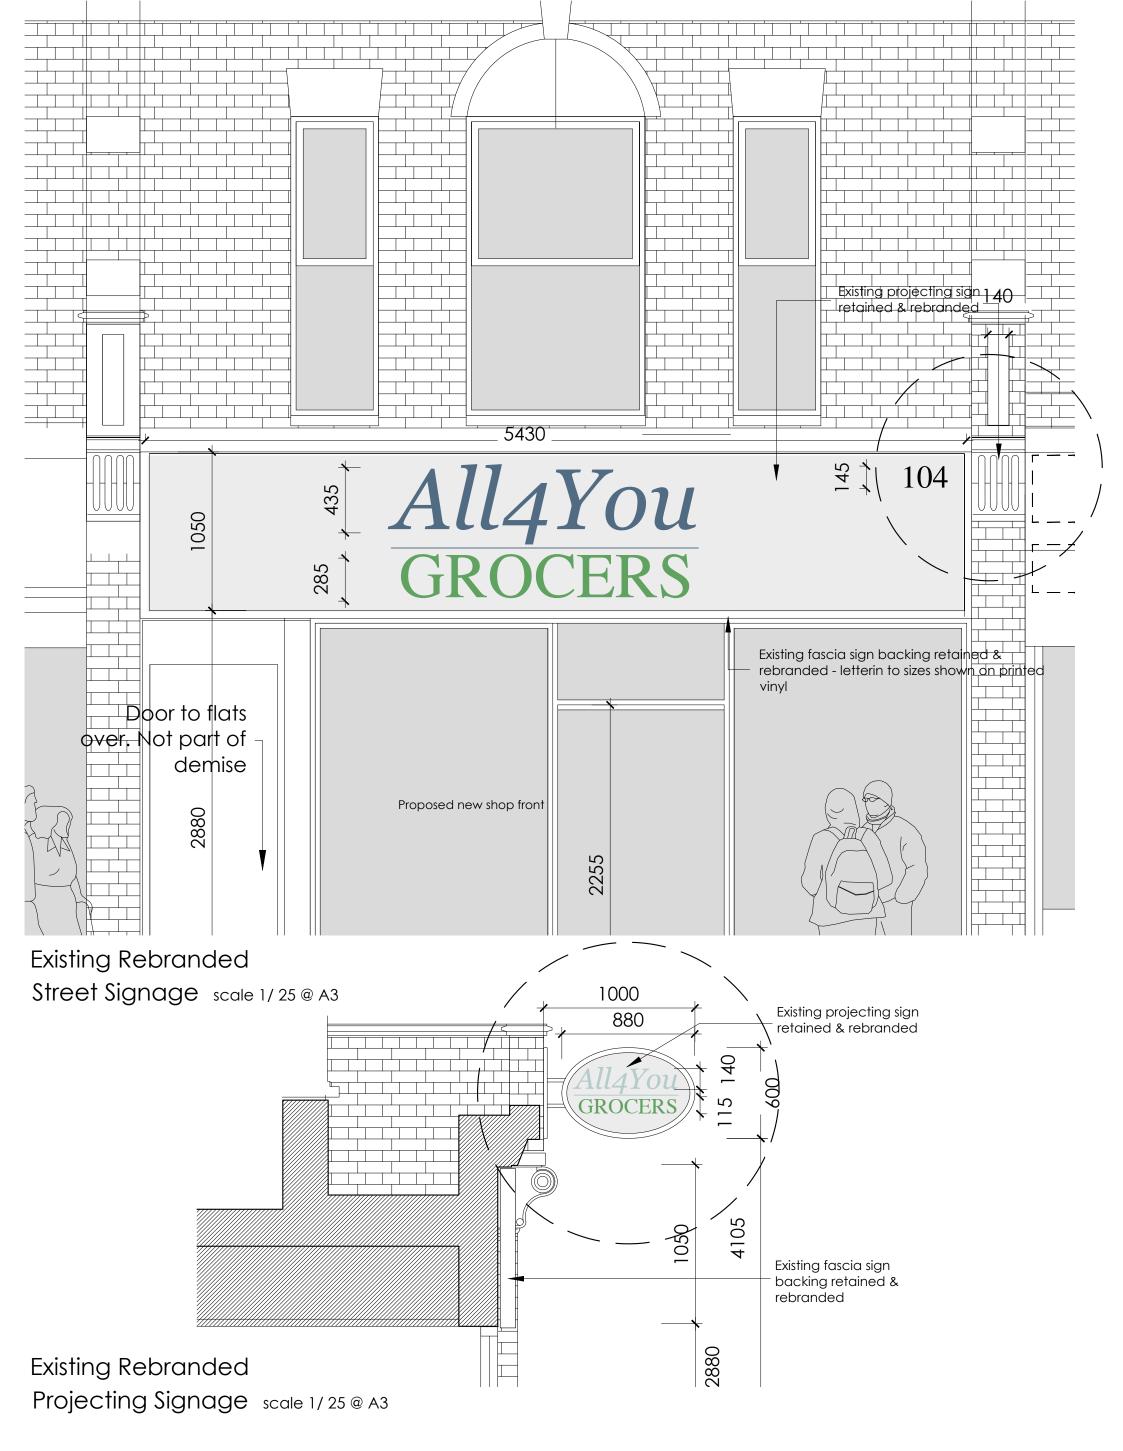

#### Property: A&B All4YOU

## 104 High Street, Wealdstone Greater London HA3 7AB

Drawing Status:

FOR COMMENT TENDER ISSUE

PLANNING ISSUE CONSTRUCTION ISSUE

Project: Application for New Shopfront & Rebranding of Existing Signage Panels (under Deemed Consent) Drawing Title: SIGNAGE

 Proj. No:
 AAM-03-21a

 Scale:
 1 / 25 @ A3

 Dwg No:
 EL-02

Property: A&B All4YOU

104 High Street, Wealdstone Greater London HA3 7AB

Drawing Status:

FOR COMMENT TENDER ISSUE

PLANNING ISSUE CONSTRUCTION ISSUE