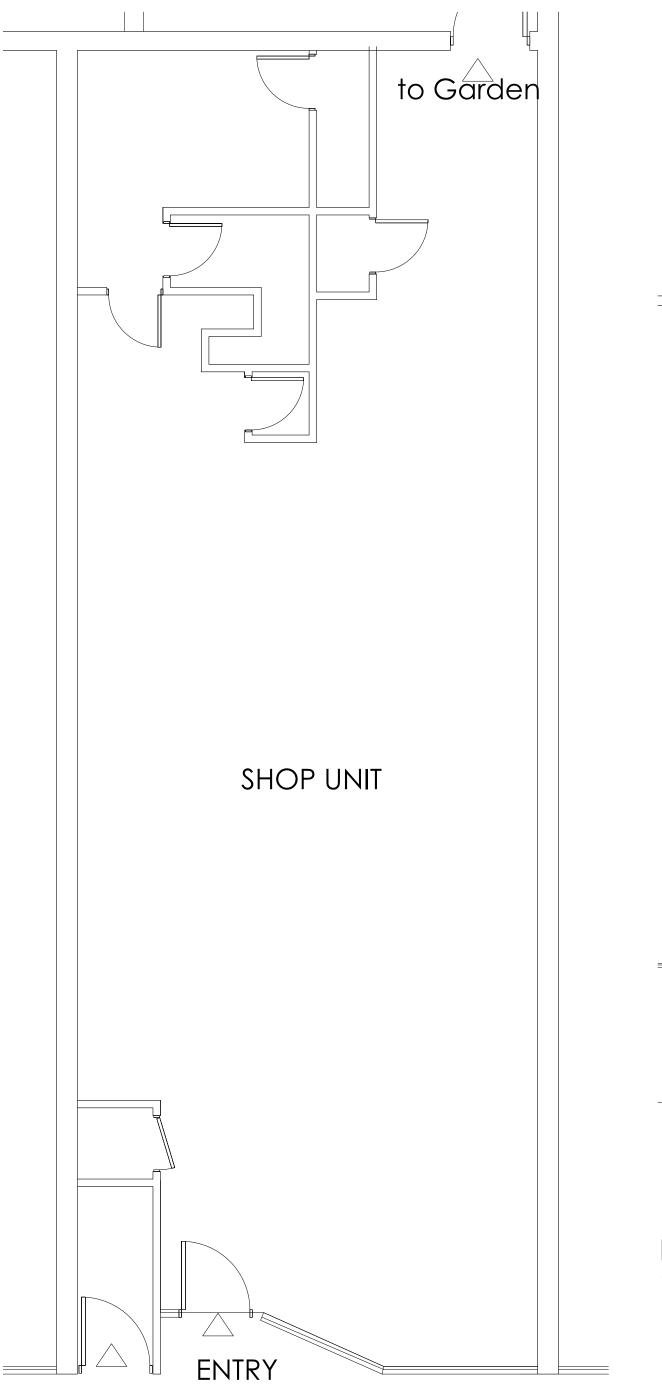

# Existing Betting Shop Plan 1/100@A3

## 104 High Street, Wealdstone Greater London HA3 7AB

Drawing Status:

FOR COMMENT TENDER ISSUE

PLANNING ISSUE CONSTRUCTION ISSUE

Application for Change of Use from Sui Generis Betting Office to E(a) - Grocers Shop Drawing Title:

```
Existing Shop Plan
```

AAM-03-21a Proj. No: Scale: 1/50 & 100 @ A3 GA-01 Dwg No: