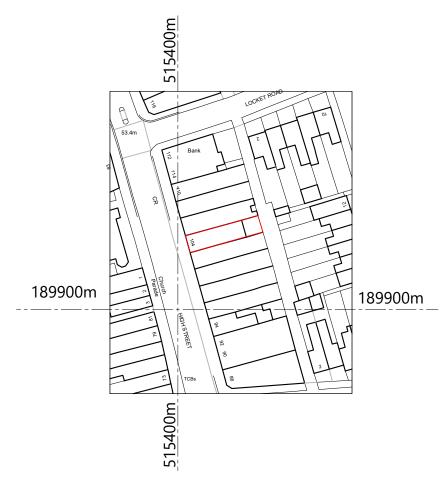

Site Location Plan scale 1/1250 @ A3 ©Crown Copyright and database rights 2020 OS Licence no. 100019980

**OS LOCATION PLAN** 

AAM-03-21a Proj. No: Scale: 1/500 & 1250 @ A3 OS-01 Dwg No: