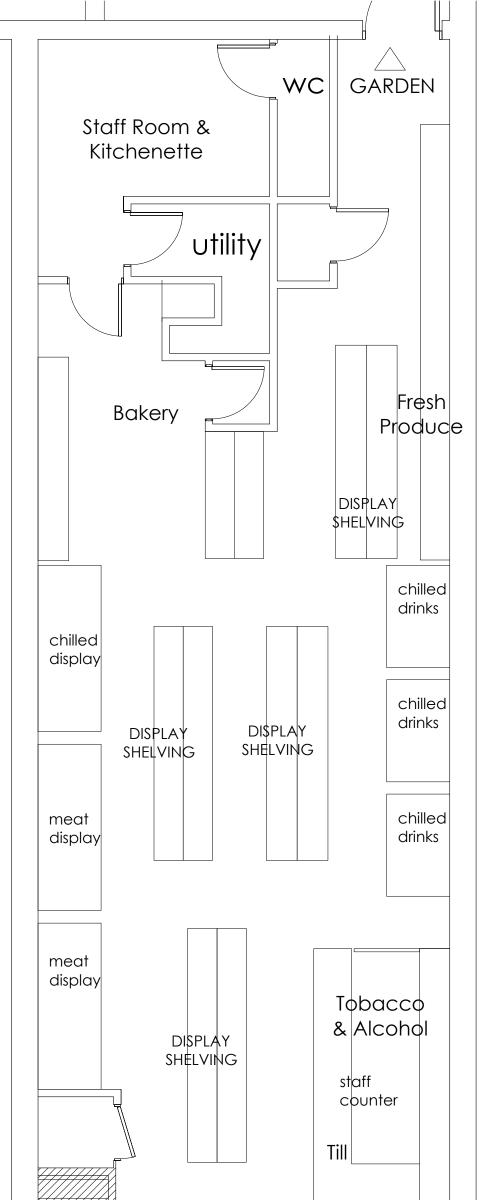

# Existing Betting Shop Plan 1/100@A3

# Existing Betting Shop Plan 1/ 50 @ A3

Project:

```
Existing Shop Plan
```

AAM-03-21a Proj. No: Scale: 1/50 & 100 @ A3 GA-01 Dwg No: