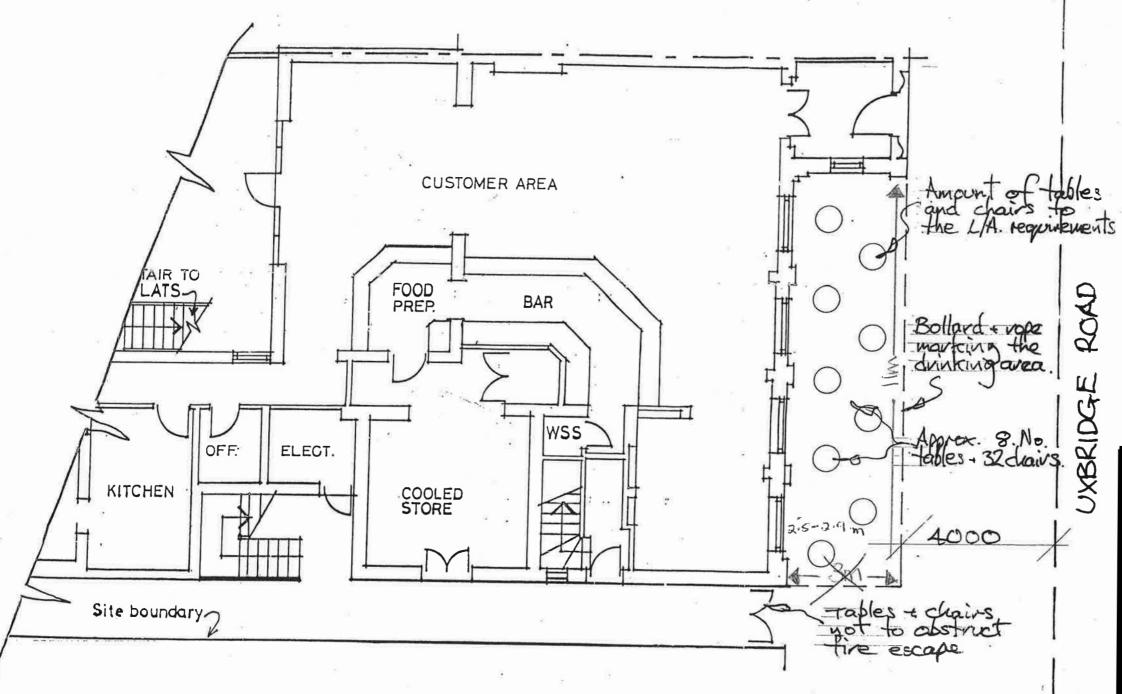

# **Section 4: Furniture Type**

| 4A Size and Location of Proposed Area to be covered by Pavement Licence |                                                                                                                                |                                                                            |  |  |  |
|-------------------------------------------------------------------------|--------------------------------------------------------------------------------------------------------------------------------|----------------------------------------------------------------------------|--|--|--|
| 3m x 11m                                                                |                                                                                                                                |                                                                            |  |  |  |
|                                                                         |                                                                                                                                |                                                                            |  |  |  |
|                                                                         |                                                                                                                                |                                                                            |  |  |  |
|                                                                         |                                                                                                                                |                                                                            |  |  |  |
| <i>,</i> .                                                              | oplied for (give numbers)                                                                                                      | 0                                                                          |  |  |  |
| _                                                                       | counters / shelves are you applying for?                                                                                       | 9                                                                          |  |  |  |
| How many chairs                                                         | benches are you applying for?                                                                                                  |                                                                            |  |  |  |
| How many picnic t                                                       | able style furniture are you applying for?                                                                                     |                                                                            |  |  |  |
| How many umbrel                                                         | las are you applying for?                                                                                                      | 2                                                                          |  |  |  |
| How many heaters                                                        | s are you applying for?                                                                                                        |                                                                            |  |  |  |
| How many barriers                                                       | s are you applying for?                                                                                                        |                                                                            |  |  |  |
| Please provide p                                                        | hotos / brochures / information about th                                                                                       | ne proposed type of furniture.                                             |  |  |  |
| Note – you must                                                         | show on the plan attached to this applic                                                                                       | cation where this furniture is to be sited                                 |  |  |  |
| 4C Purpose of th                                                        | e Furniture Proposed                                                                                                           |                                                                            |  |  |  |
| Sell or serve food                                                      | or drink                                                                                                                       |                                                                            |  |  |  |
| For use by other p                                                      | eople for consumption of food or drink $\sqrt{.}$                                                                              |                                                                            |  |  |  |
|                                                                         | nd / or drink must be supplied from, or other use will not be covered by the pa                                                | in connection with, the premise stated in vement licence and be subject to |  |  |  |
| Section 5: En                                                           | closures and Disclosure                                                                                                        |                                                                            |  |  |  |
| For all licence type                                                    | pes:                                                                                                                           |                                                                            |  |  |  |
| $\checkmark$                                                            | A A completed and signed application                                                                                           | ı form.                                                                    |  |  |  |
| $\overline{\checkmark}$                                                 | B Proof of right to occupy the premise, such as a lease, where relevant                                                        |                                                                            |  |  |  |
|                                                                         | C Information / photographs / Brochures of furniture being proposed.                                                           |                                                                            |  |  |  |
|                                                                         | streets in the proximity of the proposed proposed site should be submitted of marking the site boundary with a recommendation. |                                                                            |  |  |  |
| $\bigvee$                                                               | risks (no less £5million)                                                                                                      | rance covering third party and public liability                            |  |  |  |
| $\checkmark$                                                            | F The application fee of £50 (please u our web page).                                                                          | se the green 'Pay for a licence' button on                                 |  |  |  |

| <b>/</b> |
|----------|
|----------|

**G** A plan showing:

- i. The extent of the perimeter of the premises to which the proposed trading area will be sited. This should include the location of any entry / exit points to/from the premises
- **ii.** The extent of the trading area, clearly defined and showing the measurements in centremetres
- **iii.** The location of the proposed furniture and distance / location of any street furniture and edge of pedestrian area
- iv. Plans must be to a scale of either 1:100 or 1:50