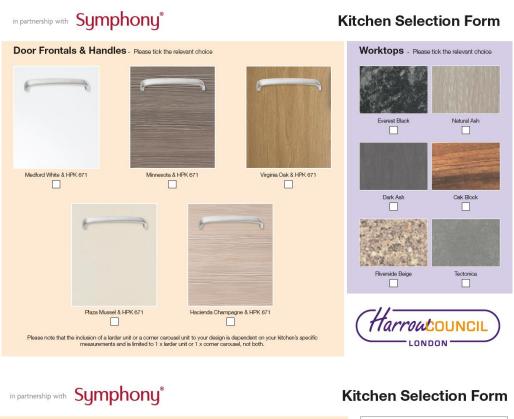

#### **Choice Sheet Kitchens**

Below is a sample choice sheet that you will be able to view at your consultation event or upon your individual property survey and design visit.

### Customer Name: Wall Colour - Please tick the relevant choice Customer Address: Mineral Mist Soft Peach Apple White Customer Postcode: White Magnolia Dulux Grey Steel 2 Customer Contact Number: Flooring - Please tick the relevant choice Customer Signature: Date: Classic Oak Warm Beech Please tick if no kitchen is required Harrowcouncil Blackbird Barley LONDON Bisque