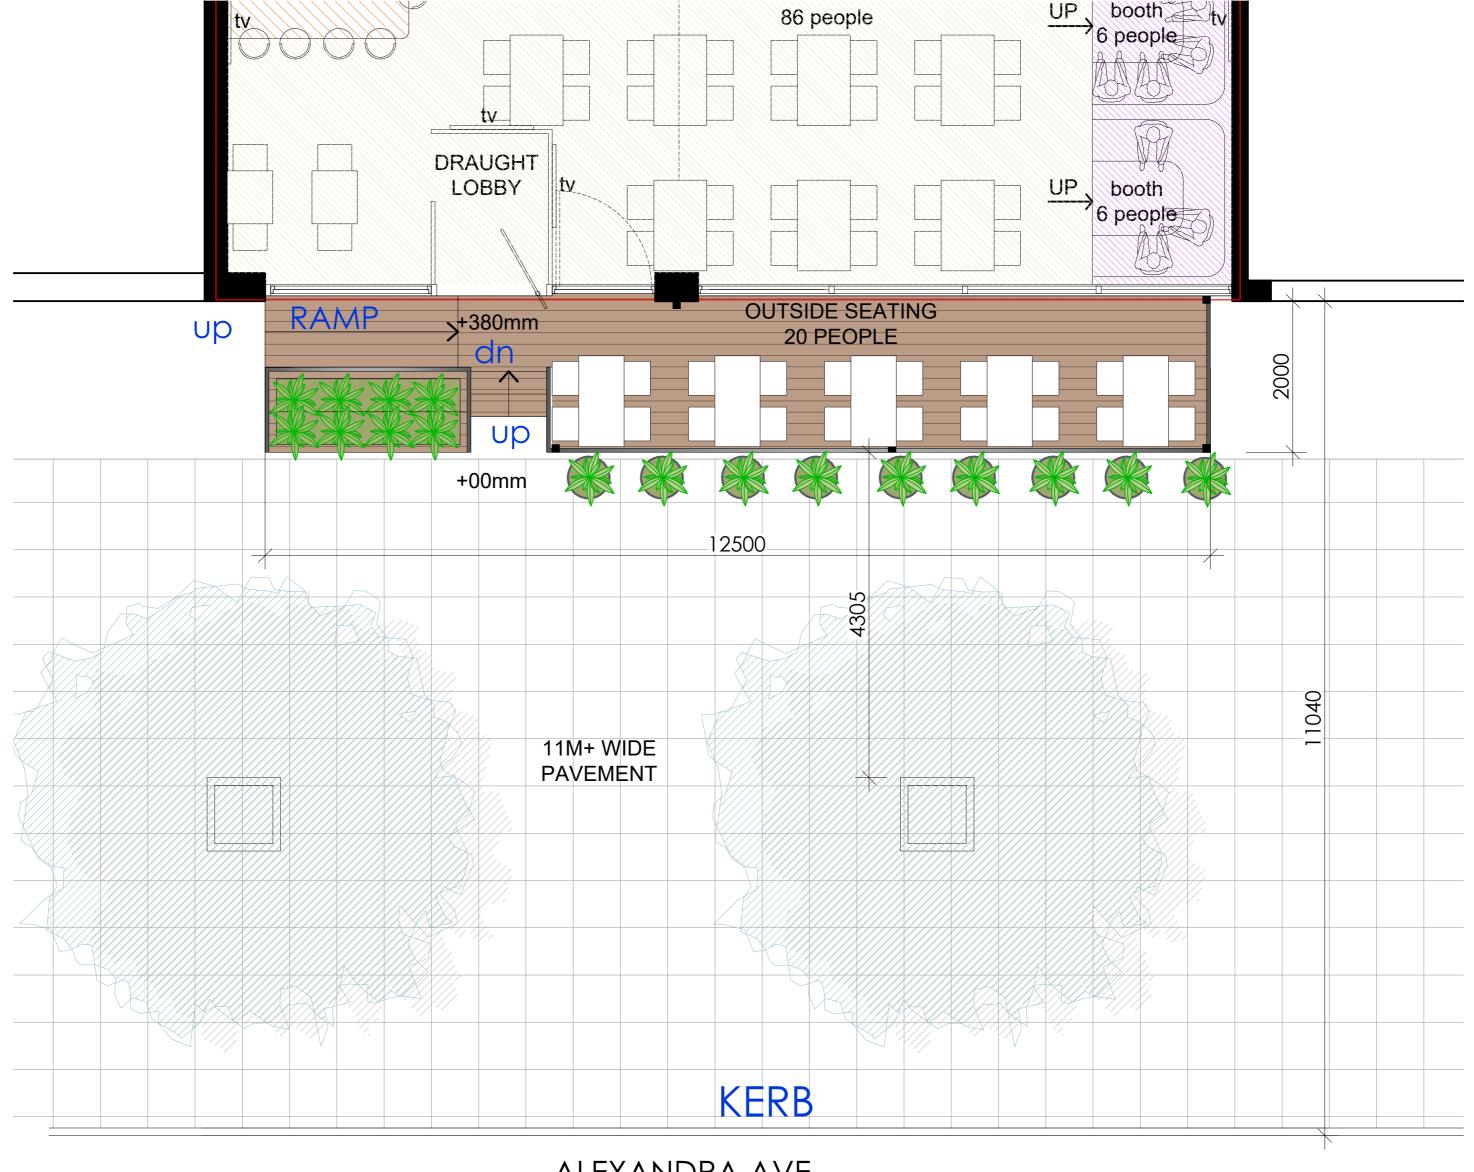

# **Section 4: Furniture Type**

| 4A Size and Location of Proposed Area to be covered                                                                     | by Pavement Licence       |                       |
|-------------------------------------------------------------------------------------------------------------------------|---------------------------|-----------------------|
| PLEASE REFER TO DRAWING 61 ATTACHED                                                                                     |                           |                       |
|                                                                                                                         |                           |                       |
|                                                                                                                         |                           |                       |
| 4B Type being applied for (give numbers)                                                                                |                           |                       |
| How many tables / counters / shelves are you applying for                                                               | or? .                     |                       |
| How many chairs / benches are you applying for?                                                                         |                           |                       |
| How many picnic table style furniture are you applying for                                                              | r? .                      | 5                     |
| How many umbrellas are you applying for?                                                                                |                           | 5                     |
| How many heaters are you applying for?                                                                                  |                           | 3                     |
| How many barriers are you applying for?                                                                                 | Š                         | SIDES                 |
| Please provide photos / brochures / information abou                                                                    | ıt the proposed type of t | urniture.             |
| Note – you must show on the plan attached to this ap                                                                    | oplication where this fur | niture is to be sited |
| 4C Purpose of the Furniture Proposed                                                                                    |                           |                       |
| Sell or serve food or drink                                                                                             |                           |                       |
| For use by other people for consumption of food or drink                                                                |                           |                       |
| Note – the food and / or drink must be supplied from, Section 1A. Any other use will not be covered by the enforcement. |                           |                       |
| Section 5: Enclosures and Disclosure                                                                                    |                           |                       |
| For all licence types:                                                                                                  |                           |                       |

**F** The application fee of £50 (Please use the green 'Pay' button on our web page)

- **G** A plan showing:
  - The extent of the perimeter of the premises to which the proposed trading area will be sited. This should include the location of any entry / exit points to/from the premises
  - The extent of the trading area, clearly defined and showing the ii. measurements in centremetres
  - iii. The location of the proposed furniture and distance / location of any street furniture and edge of pedestrian area Plans must be to a scale of either 1:100 or 1:50
  - iν.

### **Designate Trading Area**

The designated trading area is the highway immediately outside the premises involved and will be as the plan, which has been agreed by the Council. All furniture under the terms of the licence shall be kept within the area. Any items outside of this area would not be covered by the licence and subject to enforcement for not being licenced.

### Footway / Access

At all times, a minimum clear footways of 2 metres must be aimed for. You must take into consideration of the inclusive mobility guidance issued by Government, especially Section 3, that can be found at <a href="https://www.gov.uk/government/publications/inclusive-mobility/inclusive-mobility">https://www.gov.uk/government/publications/inclusive-mobility/inclusive-mobility</a>

# ALEXANDRA AVE

| PROJECT                                                                    | DWG NO. | SCALE    | DETAIL        | 17.03.2021                     | PROJECT NO. | PR Architecture Itd.                                                       |
|----------------------------------------------------------------------------|---------|----------|---------------|--------------------------------|-------------|----------------------------------------------------------------------------|
| RUBY M RESTAURANT - 466-468 Alexandra Ave, Harrow HA2 9TL PAVEMENT LICENCE | 61      | 1:50@ A2 | PAVEMENT PLAN | SUBMITTED FOR PAVEMENT LICENCE | 18.16       | Chartered Architect  120, Pinner Road, Harrow, HA1 4JD. Tel: 0208 357 2304 |