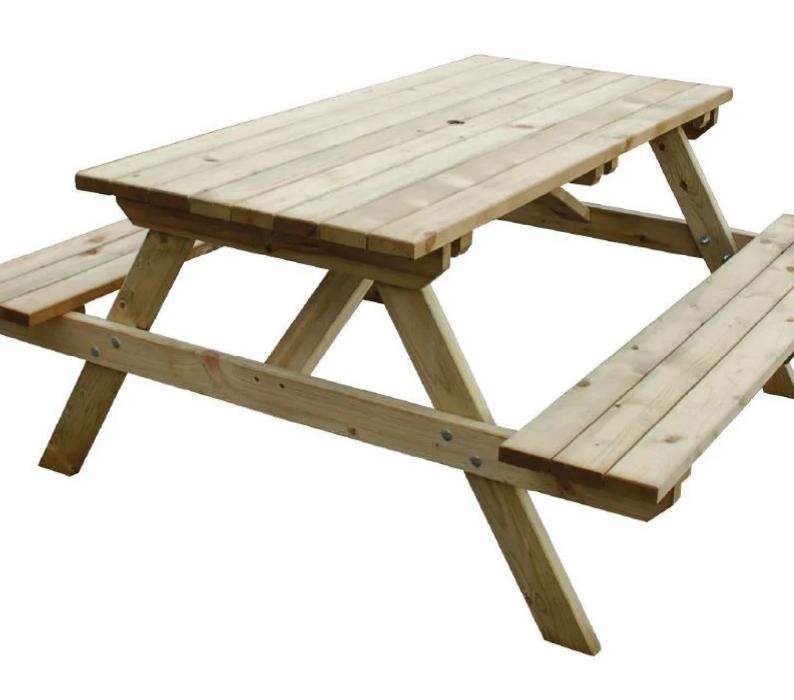

# **Section 4: Furniture Type**

| 4A Size and Location of Proposed Area to be covered                                                                     | by Pavement Licence       |                       |
|-------------------------------------------------------------------------------------------------------------------------|---------------------------|-----------------------|
| PLEASE REFER TO DRAWING 61 ATTACHED                                                                                     |                           |                       |
|                                                                                                                         |                           |                       |
|                                                                                                                         |                           |                       |
| 4B Type being applied for (give numbers)                                                                                |                           |                       |
| How many tables / counters / shelves are you applying for                                                               | or? .                     |                       |
| How many chairs / benches are you applying for?                                                                         |                           |                       |
| How many picnic table style furniture are you applying for                                                              | r? .                      | 5                     |
| How many umbrellas are you applying for?                                                                                |                           | 5                     |
| How many heaters are you applying for?                                                                                  |                           | 3                     |
| How many barriers are you applying for?                                                                                 | Š                         | SIDES                 |
| Please provide photos / brochures / information abou                                                                    | ıt the proposed type of t | urniture.             |
| Note – you must show on the plan attached to this ap                                                                    | oplication where this fur | niture is to be sited |
| 4C Purpose of the Furniture Proposed                                                                                    |                           |                       |
| Sell or serve food or drink                                                                                             |                           |                       |
| For use by other people for consumption of food or drink                                                                |                           |                       |
| Note – the food and / or drink must be supplied from, Section 1A. Any other use will not be covered by the enforcement. |                           |                       |
| Section 5: Enclosures and Disclosure                                                                                    |                           |                       |
| For all licence types:                                                                                                  |                           |                       |

| $\checkmark$ | A A completed and signed application form.                                                                                                                                                                                                                                                                                                                                                                                                                          |
|--------------|---------------------------------------------------------------------------------------------------------------------------------------------------------------------------------------------------------------------------------------------------------------------------------------------------------------------------------------------------------------------------------------------------------------------------------------------------------------------|
| $\checkmark$ | <b>B</b> Proof of right to occupy the premise, such as a lease, where relevant                                                                                                                                                                                                                                                                                                                                                                                      |
| $\checkmark$ | C Information / photographs / Brochures of furniture being proposed.                                                                                                                                                                                                                                                                                                                                                                                                |
| ✓<br>✓       | <ul> <li>D Where the proposed activity will take place at a fixed position a map to show all streets in the proximity of the proposed site within at least a radius of 500m of the proposed site should be submitted clearly identifying the proposed location by marking the site boundary with a red line with measurements.</li> <li>E A copy of a valid certificate of insurance covering third party and public liability risks (no less £2million)</li> </ul> |
|              |                                                                                                                                                                                                                                                                                                                                                                                                                                                                     |