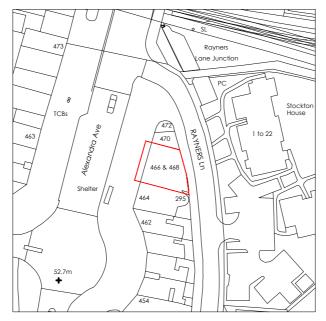

| $\checkmark$ | A A completed and signed application form.                                                                                                                                                                                                                                                                                                                                                                                                                          |
|--------------|---------------------------------------------------------------------------------------------------------------------------------------------------------------------------------------------------------------------------------------------------------------------------------------------------------------------------------------------------------------------------------------------------------------------------------------------------------------------|
| $\checkmark$ | <b>B</b> Proof of right to occupy the premise, such as a lease, where relevant                                                                                                                                                                                                                                                                                                                                                                                      |
| $\checkmark$ | C Information / photographs / Brochures of furniture being proposed.                                                                                                                                                                                                                                                                                                                                                                                                |
| ✓<br>✓       | <ul> <li>D Where the proposed activity will take place at a fixed position a map to show all streets in the proximity of the proposed site within at least a radius of 500m of the proposed site should be submitted clearly identifying the proposed location by marking the site boundary with a red line with measurements.</li> <li>E A copy of a valid certificate of insurance covering third party and public liability risks (no less £2million)</li> </ul> |
|              |                                                                                                                                                                                                                                                                                                                                                                                                                                                                     |

**F** The application fee of £50 (Please use the green 'Pay' button on our web page)

- **G** A plan showing:
  - The extent of the perimeter of the premises to which the proposed trading area will be sited. This should include the location of any entry / exit points to/from the premises
  - The extent of the trading area, clearly defined and showing the ii. measurements in centremetres
  - iii. The location of the proposed furniture and distance / location of any street furniture and edge of pedestrian area Plans must be to a scale of either 1:100 or 1:50
  - iν.