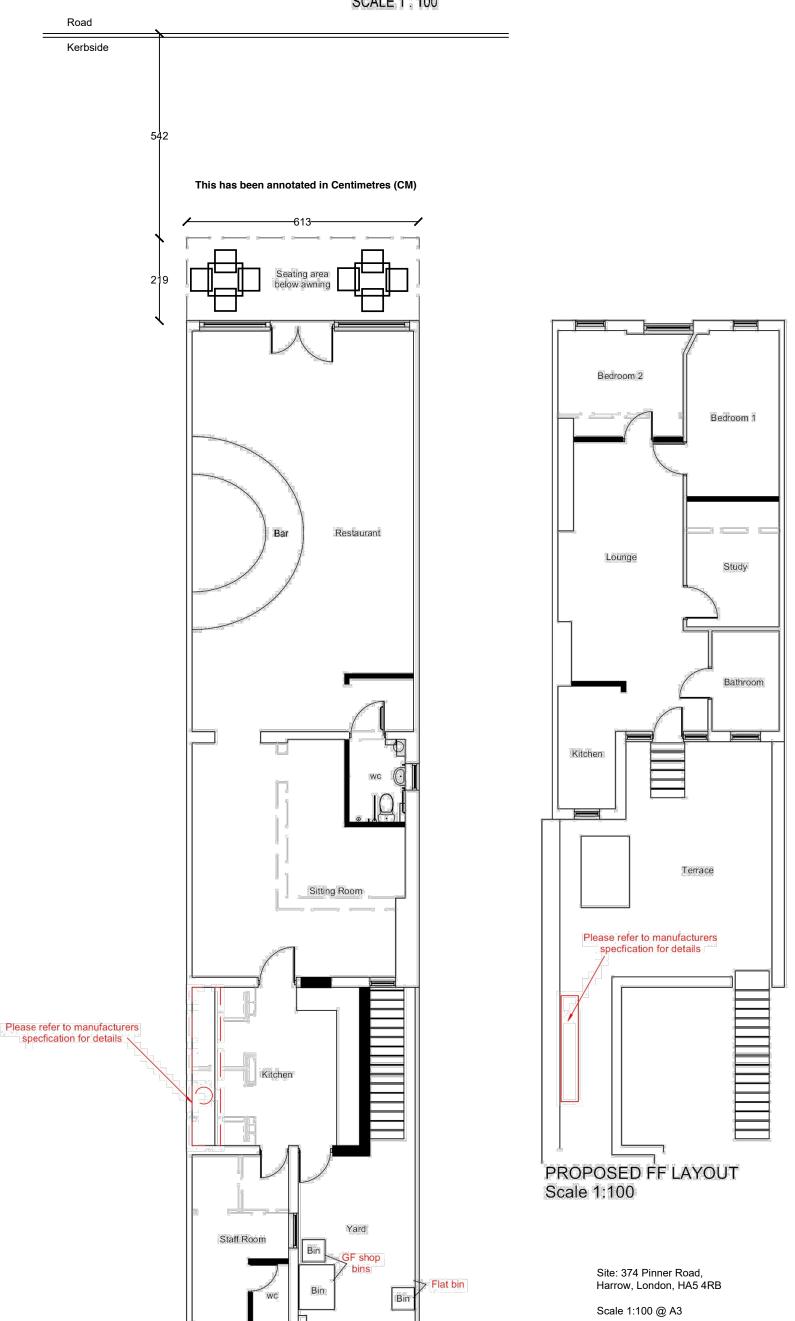

# Section 4: Furniture Type

| 4A Size and Location of Proposed Area to be covered by Pavement Licence |                                                                                                        |                                                                                                                                                   |  |  |
|-------------------------------------------------------------------------|--------------------------------------------------------------------------------------------------------|---------------------------------------------------------------------------------------------------------------------------------------------------|--|--|
|                                                                         | wings enclosed                                                                                         |                                                                                                                                                   |  |  |
| 4B Type being applied                                                   |                                                                                                        | •••••••••••••••••••••••••••••••••••••••                                                                                                           |  |  |
| How many tables / cour                                                  | nters / shelves are you applying for?                                                                  | 2                                                                                                                                                 |  |  |
| How many chairs / bend                                                  | ches are you applying for?                                                                             |                                                                                                                                                   |  |  |
| How many picnic table                                                   | style furniture are you applying for?                                                                  | <i>O</i>                                                                                                                                          |  |  |
| How many umbrellas ar                                                   | e you applying for?                                                                                    | . <u>O</u>                                                                                                                                        |  |  |
| How many heaters are                                                    | you applying for?                                                                                      | . <u>O</u>                                                                                                                                        |  |  |
| How many barriers are                                                   | you applying for?                                                                                      | <i>O</i>                                                                                                                                          |  |  |
| Please provide photos                                                   | s / brochures / information about tl                                                                   | ne proposed type of furniture.                                                                                                                    |  |  |
| Note – you must show                                                    | on the plan attached to this appli                                                                     | cation where this furniture is to be sited                                                                                                        |  |  |
| 4C Purpose of the Fur                                                   | niture Proposed                                                                                        |                                                                                                                                                   |  |  |
| Sell or serve food or drink                                             |                                                                                                        |                                                                                                                                                   |  |  |
| For use by other people                                                 | for consumption of food or drink .                                                                     |                                                                                                                                                   |  |  |
|                                                                         | or drink must be supplied from, or<br>r use will not be covered by the pa                              | in connection with, the premise stated in vement licence and be subject to                                                                        |  |  |
| Section 5: Enclos                                                       | sures and Disclosure                                                                                   |                                                                                                                                                   |  |  |
| For all licence types:                                                  |                                                                                                        |                                                                                                                                                   |  |  |
| A                                                                       | A completed and signed application                                                                     | form.                                                                                                                                             |  |  |
| ₩ B                                                                     | Proof of right to occupy the premis                                                                    | e, such as a lease, where relevant                                                                                                                |  |  |
| c                                                                       | Information / photographs / Brochur                                                                    | es of furniture being proposed.                                                                                                                   |  |  |
|                                                                         | streets in the proximity of the propo-<br>proposed site should be submitted of                         | e place at a fixed position a map to show all<br>sed site within at least a radius of 500m of the<br>clearly identifying the proposed location by |  |  |
| <u></u>                                                                 | marking the site boundary with a red<br>A copy of a valid certificate of insurisks (no less £2million) | rance covering third party and public liability                                                                                                   |  |  |
|                                                                         | The application fee of £50 (Please u                                                                   | se the green 'Pay' button on our web page)                                                                                                        |  |  |

|                                                                                                                                                                                                                                                                                         |                          | G       | A plan s i. ii. iii. iv. | howing:  The extent of the perimeter of the premises to which the proposed trading area will be sited. This should include the location of any entry / exit points to/from the premises  The extent of the trading area, clearly defined and showing the measurements in centremetres  The location of the proposed furniture and distance / location of any street furniture and edge of pedestrian area  Plans must be to a scale of either 1:100 or 1:50 |  |  |
|-----------------------------------------------------------------------------------------------------------------------------------------------------------------------------------------------------------------------------------------------------------------------------------------|--------------------------|---------|--------------------------|-------------------------------------------------------------------------------------------------------------------------------------------------------------------------------------------------------------------------------------------------------------------------------------------------------------------------------------------------------------------------------------------------------------------------------------------------------------|--|--|
| General                                                                                                                                                                                                                                                                                 |                          |         |                          |                                                                                                                                                                                                                                                                                                                                                                                                                                                             |  |  |
| Have you e                                                                                                                                                                                                                                                                              | ver been                 | refus   | sed a lice               | ence in the past? Yes No                                                                                                                                                                                                                                                                                                                                                                                                                                    |  |  |
| Is yes, please provide details:                                                                                                                                                                                                                                                         |                          |         |                          |                                                                                                                                                                                                                                                                                                                                                                                                                                                             |  |  |
|                                                                                                                                                                                                                                                                                         |                          |         |                          |                                                                                                                                                                                                                                                                                                                                                                                                                                                             |  |  |
|                                                                                                                                                                                                                                                                                         |                          |         |                          |                                                                                                                                                                                                                                                                                                                                                                                                                                                             |  |  |
|                                                                                                                                                                                                                                                                                         |                          |         |                          |                                                                                                                                                                                                                                                                                                                                                                                                                                                             |  |  |
| Have you ever had a licence revoked?  Yes No                                                                                                                                                                                                                                            |                          |         |                          |                                                                                                                                                                                                                                                                                                                                                                                                                                                             |  |  |
| Is yes, please provide details:                                                                                                                                                                                                                                                         |                          |         |                          |                                                                                                                                                                                                                                                                                                                                                                                                                                                             |  |  |
|                                                                                                                                                                                                                                                                                         |                          |         |                          |                                                                                                                                                                                                                                                                                                                                                                                                                                                             |  |  |
|                                                                                                                                                                                                                                                                                         |                          |         |                          |                                                                                                                                                                                                                                                                                                                                                                                                                                                             |  |  |
| Have you e                                                                                                                                                                                                                                                                              | ver applie               | ed for  | r a tables               | s and chairs licence previously / currently?  Yes (No)                                                                                                                                                                                                                                                                                                                                                                                                      |  |  |
| Have you ever applied for a tables and chairs licence previously / currently?  Yes (No)  Is yes, please provide details:                                                                                                                                                                |                          |         |                          |                                                                                                                                                                                                                                                                                                                                                                                                                                                             |  |  |
| is yes, pied                                                                                                                                                                                                                                                                            | se provid                | e dei   | alls.                    |                                                                                                                                                                                                                                                                                                                                                                                                                                                             |  |  |
|                                                                                                                                                                                                                                                                                         |                          |         |                          |                                                                                                                                                                                                                                                                                                                                                                                                                                                             |  |  |
| You must complete and display a public notice (see end of application form) for a period of 5 days 24 hours after submitting the application to the Council. Failure to display will result in an additional 5 day display. Please state end date of consultation stated on your Notice |                          |         |                          |                                                                                                                                                                                                                                                                                                                                                                                                                                                             |  |  |
| Declaration                                                                                                                                                                                                                                                                             |                          |         |                          |                                                                                                                                                                                                                                                                                                                                                                                                                                                             |  |  |
| I duly decla<br>knowledge                                                                                                                                                                                                                                                               | re that I h<br>and belie | f it is | correct,                 | the information given on this application form and to the best of my and giving false information is an offence. I declare that I have read, terms and conditions outlined in the Pavement Licence and relevant                                                                                                                                                                                                                                             |  |  |
| Signed:                                                                                                                                                                                                                                                                                 |                          |         |                          | Date: 21-8-20.                                                                                                                                                                                                                                                                                                                                                                                                                                              |  |  |
| Print Name<br>Applications                                                                                                                                                                                                                                                              |                          | be ac   | ccepted                  | unless the correct fee has been paid. Licence fees are not subject to VAT                                                                                                                                                                                                                                                                                                                                                                                   |  |  |
| Fees and must be paid for on line at <a href="www.harrow.gov.uk">www.harrow.gov.uk</a> You <a href="mailto:MUST">MUST</a> enter the address of the premise the licence is being applied for as the reference. Failure to do this can result in delays.                                  |                          |         |                          |                                                                                                                                                                                                                                                                                                                                                                                                                                                             |  |  |