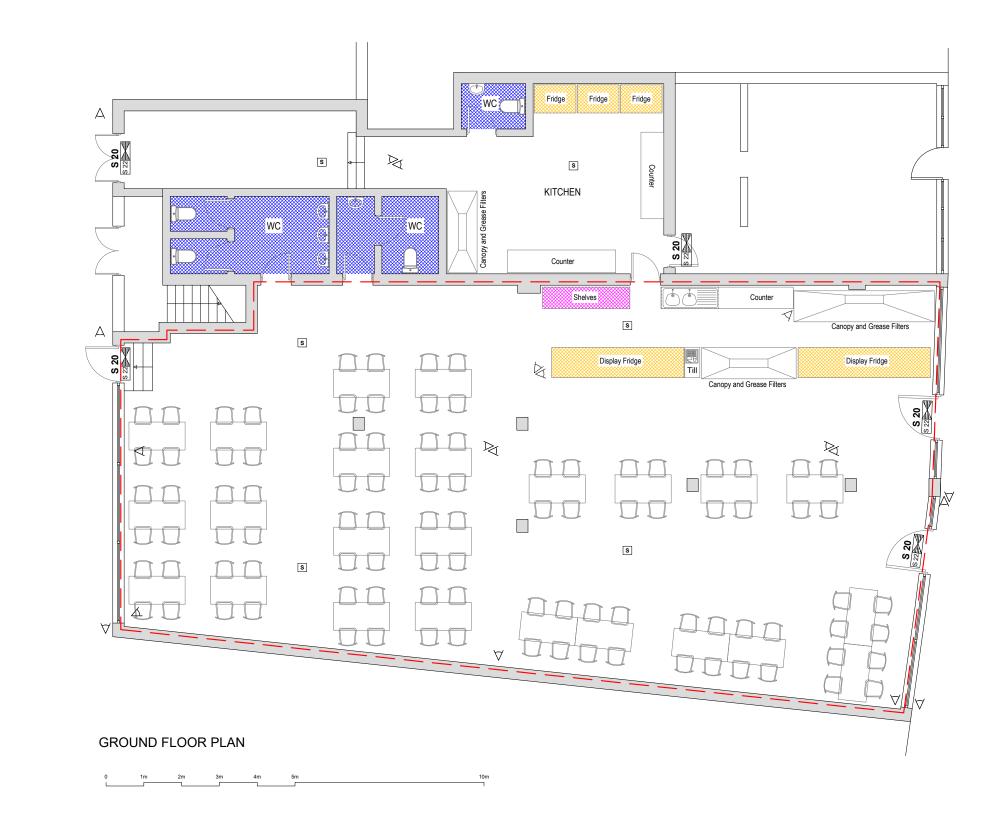

GENERAL NOTES:

91 High Street HA3 5D

**Ground Floor Plan** 

## LEGEND

|  | WC | AREA |
|--|----|------|
|--|----|------|

- FRIDGES
- AMBIT OF LICENSED PREMISES
- SAFETY LIGHTS
- S SMOKE DETECTOR
- CCTV
- S20 FIRE ESCAPE KEEP Clear
- S22 INTERNALLY ILLUMINATED FIRE ESCAPE SIGN (BS 5266)
- CARBON DIOXIDE FIRE EXTINGUISHER
- 9 LT. WATER FIRE EXTINGUISHER
- FAN

|    | DRAWING DATE     | SITE AREA       |
|----|------------------|-----------------|
| DL | 26/09/2019       | 267 sqm         |
|    | SCALE: 1:100 @A3 | SHEET: 1        |
|    | DRAWN BY: OZ     | CONTROL BY: MHR |