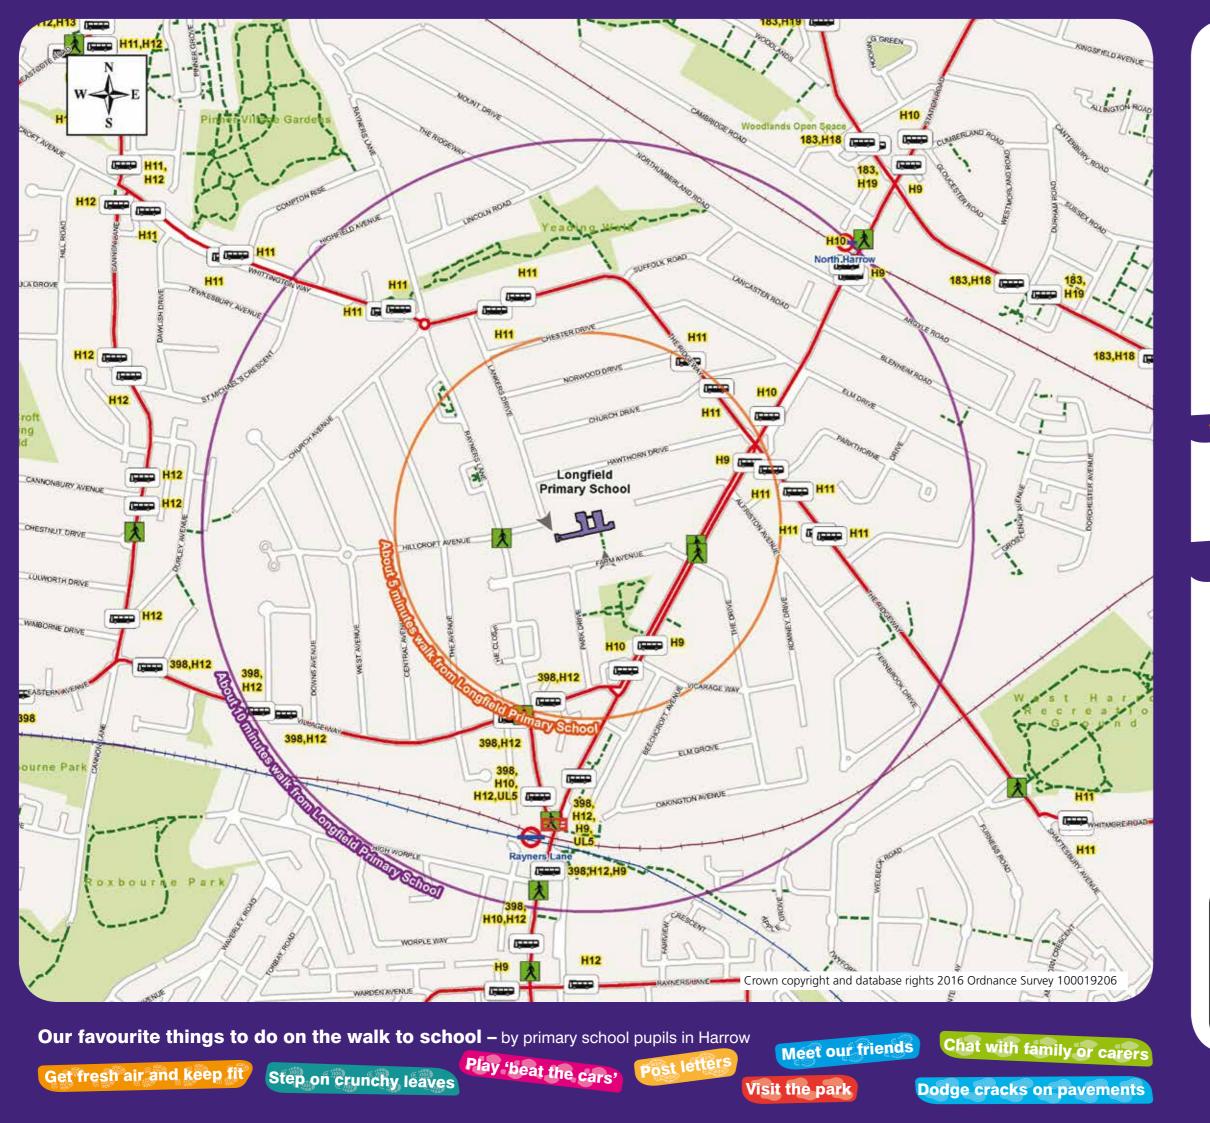

# Walking and public transport map

Welcome to Longfield Primary School's active travel map! Use this map to help you plan safe and active journeys to and from school.

You can use these maps to help you walk, cycle or use public transport to get to school.

If you travel to school by car, this map can help you find safe and convenient places to park and walk outside the 5 to 10 minute zones, avoiding busier and more congested roads.

Join the thousands of pupils in Harrow who are already choosing to walk, cycle or use public transport to get to school.

Walking is a free and easy way to stay fit and healthy. It is also a chance to spend time with friends and family and experience nature.

This map also shows which bus routes, trains or tubes can help you travel to Longfield Primary School.

To plan your journey and find out more about public transport in Harrow, visit the Transport for London website **www.tfl.gov.uk** 

What's your favourite thing about walking to school?

### Travel to Longfield Primary School