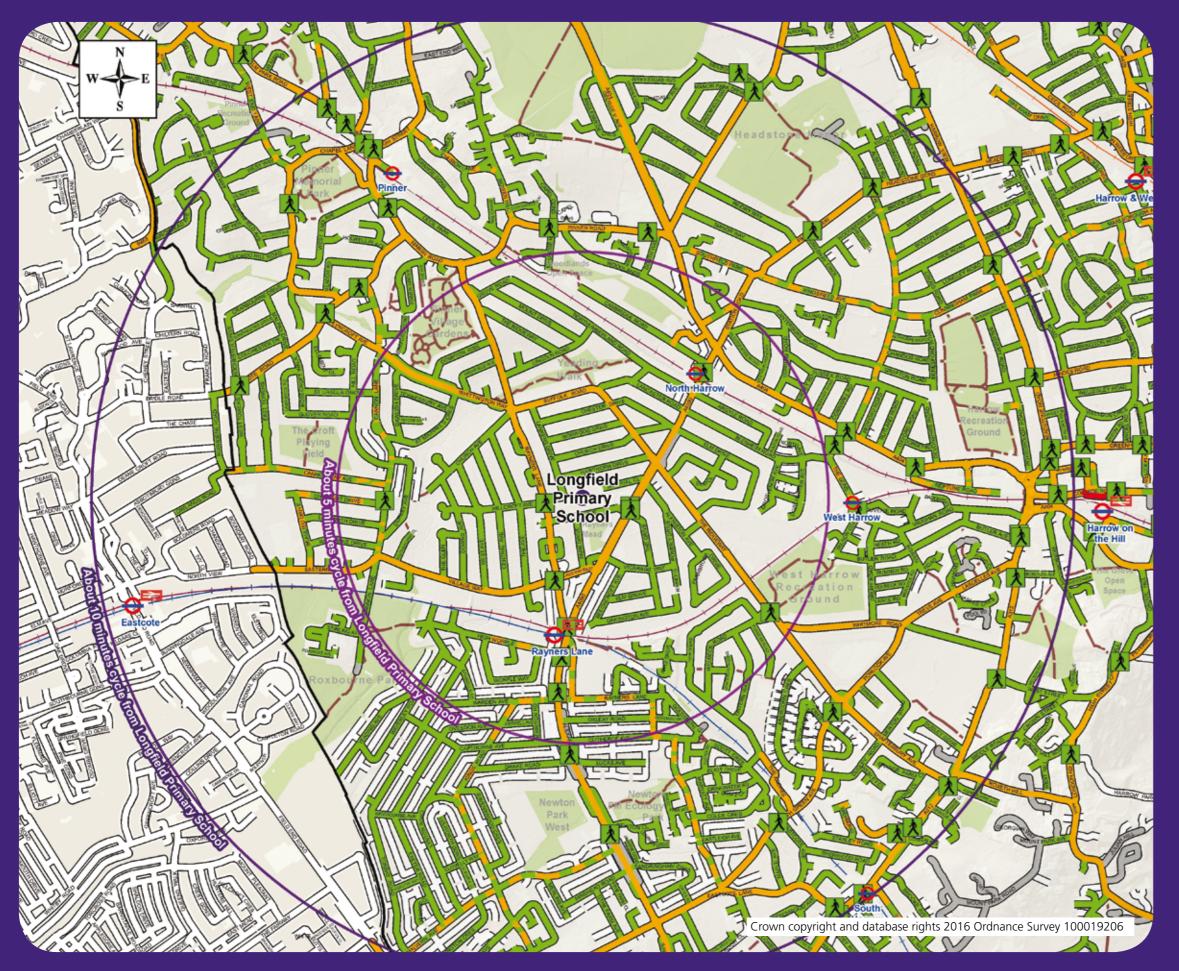

#### **Bikeability**

Bikeability is a cycle training programme designed to improve cycling skills and confidence. There are three Bikeability levels, designed to help trainees with the basics of balance and control, all the way to planning and making independent journeys on busier roads. The roads are colour coded to show how suitable they are for cyclists of different Bikeability levels.

## Cycling map – Bikeability levels

This map will help you plan a route to cycle to school based on your Bikeability and confidence levels.

#### **Cycling to school**

Cycling is a fun, fast and free way to travel and exercise. Free cycle training is available in Harrow for children and adults. Speak to your school or visit **www.harrow.gov.uk/cycling** to find out more.