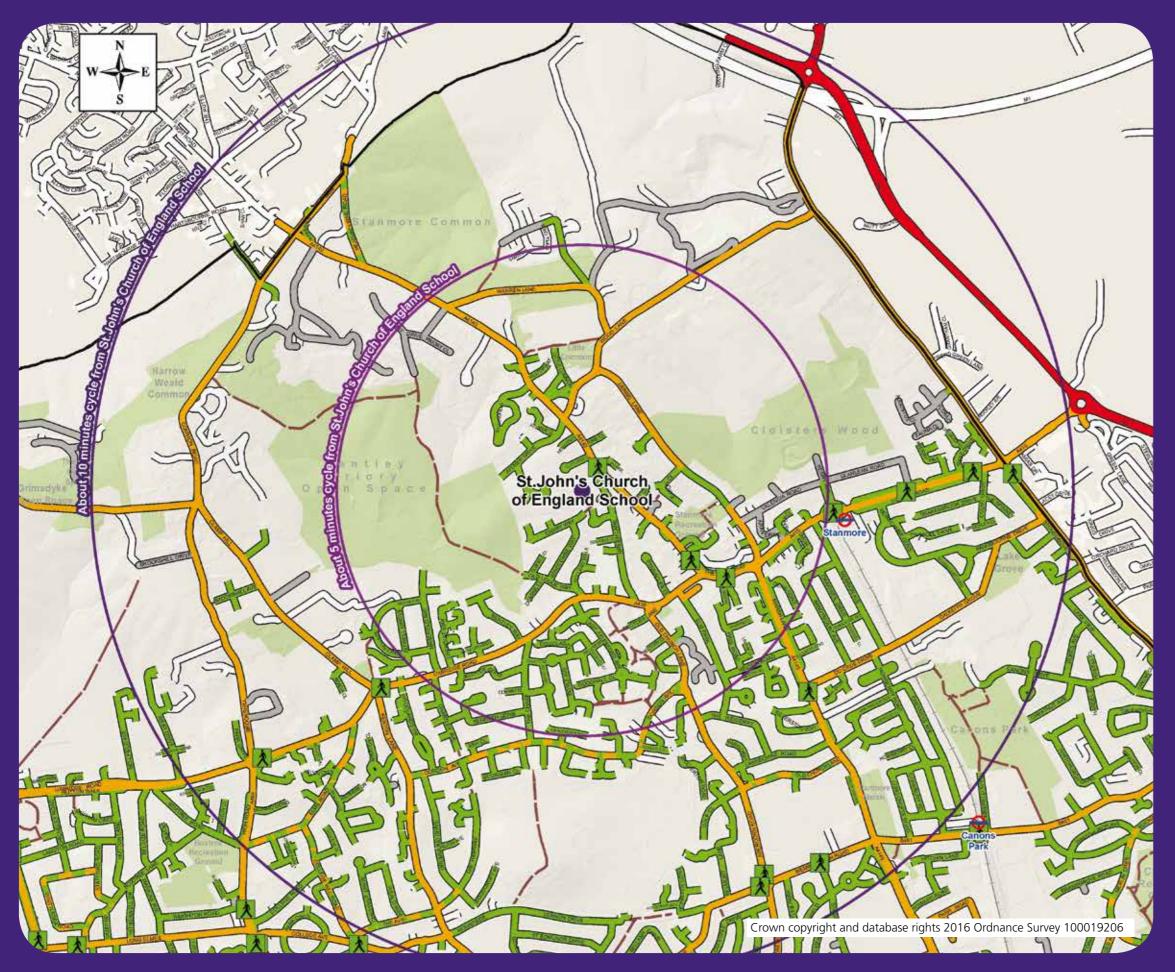

### Travel to St. John's Church of England School

## Cycling map – Bikeability levels

This map will help you plan a route to cycle to school based on your Bikeability and confidence levels.

#### **Bikeability**

Bikeability is a cycle training programme designed to improve cycling skills and confidence. There are three Bikeability levels, designed to help trainees with the basics of balance and control, all the way to planning and making independent journeys on busier roads. The roads are colour coded to show how suitable they are for cyclists of different Bikeability levels.

The grading was correct as of January 2016 and is subject to change. This map is advisory only and individuals travel at their own risk.

| Estimated 5<br>Minute Cycle<br>Estimated 10<br>Minute Cycle<br>Minute Cycle<br>Crossings<br>Off Road Cycle Tracks<br>Level 2<br>Quieter Road<br>Level 3 - Busy Road<br>Above Level 3<br>D Color 200<br>D Color 200 | Parks Jubilee Bakerloo Chiltern Chiltern Overland Piccadily Mage organized by Hence GIS Team © 2016 |
|-----------------------------------------------------------------------------------------------------------------------------------------------------------------------------------------------------------------------------------------------------------------------------------------------------------------------------------------------------------------------------------------------------------------------------------------------------------------------------------------------------------------------------------------------------------------------------------------------------------------------------------------------------------------------------------------------------------------------------------------------------------------------------------------------------------------------------------------------------------------------------------------------------------------------------------------------------------------------------------------------------------------------------------------------------------------------------------------------------------------------------------------------------------------------------------------------------------------------------------------------------------------------------------------------------------------------------------------------------------------------------------------------------------------------------------------------------------------------------------------------------------------------------------------------------------------------------------------------------------------------------------------------------------------------------------------------------------------------------------------------------------------------------------------------------------------------------------------------------------------------------------------------------------------------------------------------------------------------------------------------------------------------------------------------------------------------------------------------------------------------------------------------------------------------------------------------------------------------------------------------------------------------------------------------------------------------------------------------------------------------------------------------------------------------------------------------------|-----------------------------------------------------------------------------------------------------|
|-----------------------------------------------------------------------------------------------------------------------------------------------------------------------------------------------------------------------------------------------------------------------------------------------------------------------------------------------------------------------------------------------------------------------------------------------------------------------------------------------------------------------------------------------------------------------------------------------------------------------------------------------------------------------------------------------------------------------------------------------------------------------------------------------------------------------------------------------------------------------------------------------------------------------------------------------------------------------------------------------------------------------------------------------------------------------------------------------------------------------------------------------------------------------------------------------------------------------------------------------------------------------------------------------------------------------------------------------------------------------------------------------------------------------------------------------------------------------------------------------------------------------------------------------------------------------------------------------------------------------------------------------------------------------------------------------------------------------------------------------------------------------------------------------------------------------------------------------------------------------------------------------------------------------------------------------------------------------------------------------------------------------------------------------------------------------------------------------------------------------------------------------------------------------------------------------------------------------------------------------------------------------------------------------------------------------------------------------------------------------------------------------------------------------------------------------------|-----------------------------------------------------------------------------------------------------|