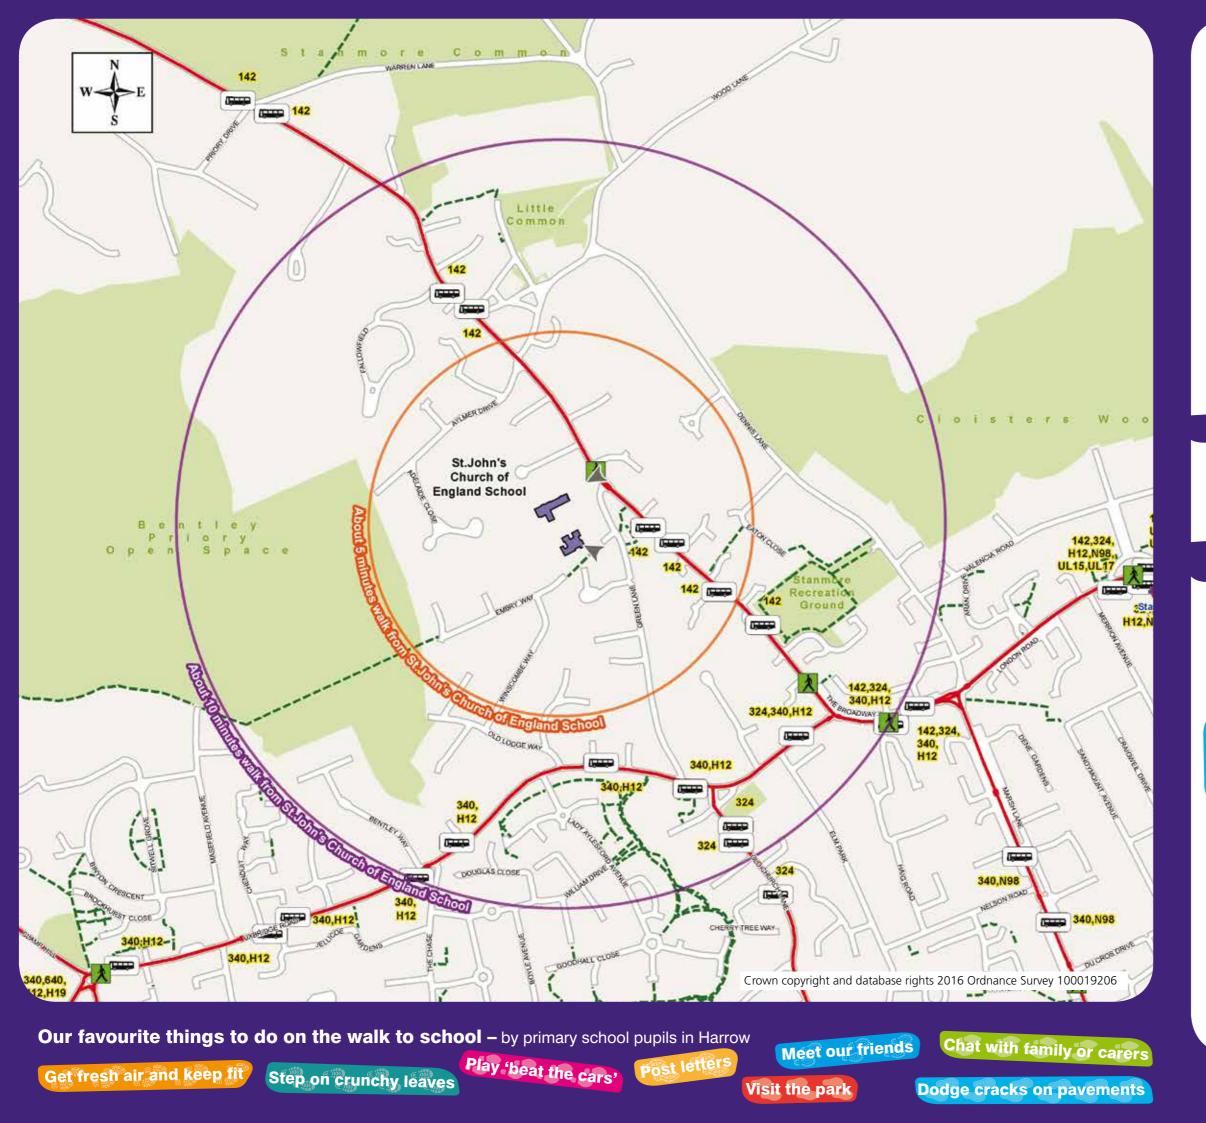

# Walking and public transport map

Welcome to St. John's Church of England School's active travel map! Use this map to help you plan safe and active journeys to and from school.

You can use these maps to help you walk, cycle or use public transport to get to school.

If you travel to school by car, this map can help you find safe and convenient places to park and walk outside the 5 to 10 minute zones, avoiding busier and more congested roads.

Join the thousands of pupils in Harrow who are already choosing to walk, cycle or use public transport to get to school.

Walking is a free and easy way to stay fit and healthy. It is also a chance to spend time with friends and family and experience nature.

This map also shows which bus routes, trains or tubes can help you travel to St.John's Church of England School.

To plan your journey and find out more about public transport in Harrow, visit the Transport for London website **www.tfl.gov.uk** 

What's your favourite thing about walking to school?

### Travel to St. John's Church of England School