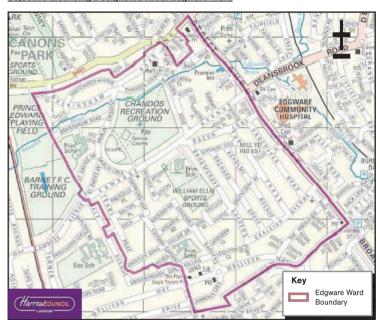

## PART 3 SELECTIVE LICENSING OF OTHER RESIDENTIAL ACCOMMODATION HOUSING ACT 2004, SECTION 80 PUBLIC NOTICE IN RESPECT OF DESIGNATION OF AN AREA FOR SELECTIVE LICENSING SCHEME

Notice is hereby given that the London Borough of Harrow in exercise of its powers under Section 80 of the Housing Act 2004 ("the Act") has on the 28th day of January 2021 designated for selective licensing the area of the London Borough of Harrow as delineated and edged purple on the Map at Annex A. The designation shall be known as the London Borough of Harrow Designation of an Area for Selective Licensing 2015.

## Selective Licensing Designated Area: Edgware Ward

© Crown copyright and database rights, 2015 OS 1000192006
Digital map data © Collins Bartholomews Ltd (2015)

| 0                                                                                                | 115 230                                                      | 460 meters                                           |                                           |                                                                                                                                                 |
|--------------------------------------------------------------------------------------------------|--------------------------------------------------------------|------------------------------------------------------|-------------------------------------------|-------------------------------------------------------------------------------------------------------------------------------------------------|
| Albany Crescent 1-24  (Albany Crescent) Albany House 1-6 Kennedy Court 1-3 Albany House Flat 7-8 | 153 Burnt Oak Broadway Flat 1-12                             | The Masons Arms,                                     | Orchard Grove 1-108                       | Torbridge Close 1-12                                                                                                                            |
|                                                                                                  |                                                              | Hogarth Road 1-40                                    | Overbrook Walk 1-42                       | Vancouver Road 1-115                                                                                                                            |
|                                                                                                  | 415 Burnt Oak Broadway<br>Brook lands Court 1-14             | Kenmore Gardens 1-17                                 | Park Way 26,32                            | Vancouver Road Columbia<br>Court 1-9 Vancouver<br>Mansions 15-21                                                                                |
|                                                                                                  | Camrose Avenue 1-221<br>19-24 Selwyn Court                   | Landseer Close 1-51                                  | Pembroke Place 1-13<br>Penylan Place 1-14 |                                                                                                                                                 |
| Appledore Close 1-16                                                                             | Chandos Crescent 2-82                                        | Lawrence Crescent 1-59,                              | Prescelly Place 1-44                      | Waltham Drive 26-48                                                                                                                             |
| Argyll Gardens 1-17                                                                              | Chelsea Close 1-16                                           | Leighton Close 1-41                                  | Raeburn Road 1-58                         | Westleigh Gardens 1-79                                                                                                                          |
| (Argyll Gardens) The<br>Mansion 12A                                                              | Collier Drive 1-40                                           | Merlin Crescent 1-138                                | Rembrandt Road 1-6                        | Whistler Gardens 1-70                                                                                                                           |
|                                                                                                  | Columbia Avenue 4-8                                          | Methuen Close 1-40                                   | Roch Avenue 1-39                          | Whitchurch Avenue 1-172                                                                                                                         |
| Axholme Avenue 1-107                                                                             |                                                              |                                                      | St Brides Avenue 1-52                     | Zodiac Close 1-10                                                                                                                               |
| Bacon Lane 1-77                                                                                  | (Columbia Avenue Canada Park<br>Parade 1-13 Mayna Court 1-16 | Methuen Road 1-77                                    | St David's Drive 1-43                     | Zodiac Close 12 Gemini Court 1-18 13 Libra Court 1-21 14 Scorpio Court 1-11 15 Pisces Court 1-41 16 Aquarius Court 1-45 17 Capricorn Court 1-40 |
| (Bacon Lane)<br>1-18 Selwyn Court                                                                |                                                              | Milford Gardens 1-41                                 | Stag Lane 6-76                            |                                                                                                                                                 |
| Berridge Green 1-22                                                                              | Constable Gardens 1-88                                       | Millais Gardens 1-41                                 | Strathmore Gardens 1-10                   |                                                                                                                                                 |
| Bideford Close 1-22                                                                              | Cotman Gardens 1-87                                          | Mollison Way 1-100                                   | Summit Close 1-44,                        |                                                                                                                                                 |
| Bransgrove Road 1-87                                                                             | De Havilland Road 1-98                                       | Mollison Way North Parade 1-22<br>South Parade 23-50 | Tavistock Road 1-52                       |                                                                                                                                                 |
| Briary Grove 1-19                                                                                | Greencourt Avenue 1-47                                       |                                                      | Tenby Road 1-98                           |                                                                                                                                                 |
| Broomgrove Gardens 1-155                                                                         | Gordon Garde ns 1-9                                          | Amy Johnson Court 1-15                               | Tenby Road<br>Kamrans Place 1-10          |                                                                                                                                                 |
| Buckingham Gardens 1-47                                                                          | Haverford Way 1-55                                           | Newgale Gardens 1-10                                 | The Chase 1-140                           |                                                                                                                                                 |
| Buckingham Road 1-193                                                                            | 21 High Street (Flat Above Pub)                              | Nolton Place 1-44                                    | The Highlands 1-80                        |                                                                                                                                                 |
| (61 Buckingham Road)Flat 1-30                                                                    | 25,27 High Street Gemini House, 2nd Floor Flat               | Northolme Gardens 1-54                               | The Highlands Moorcroft Apartment 1-15    |                                                                                                                                                 |
| (74 Buckingham Road)<br>Windsor Court, Flat A - F                                                | 75 High Street Flat above                                    | Oakleigh Avenue 1-127                                |                                           |                                                                                                                                                 |