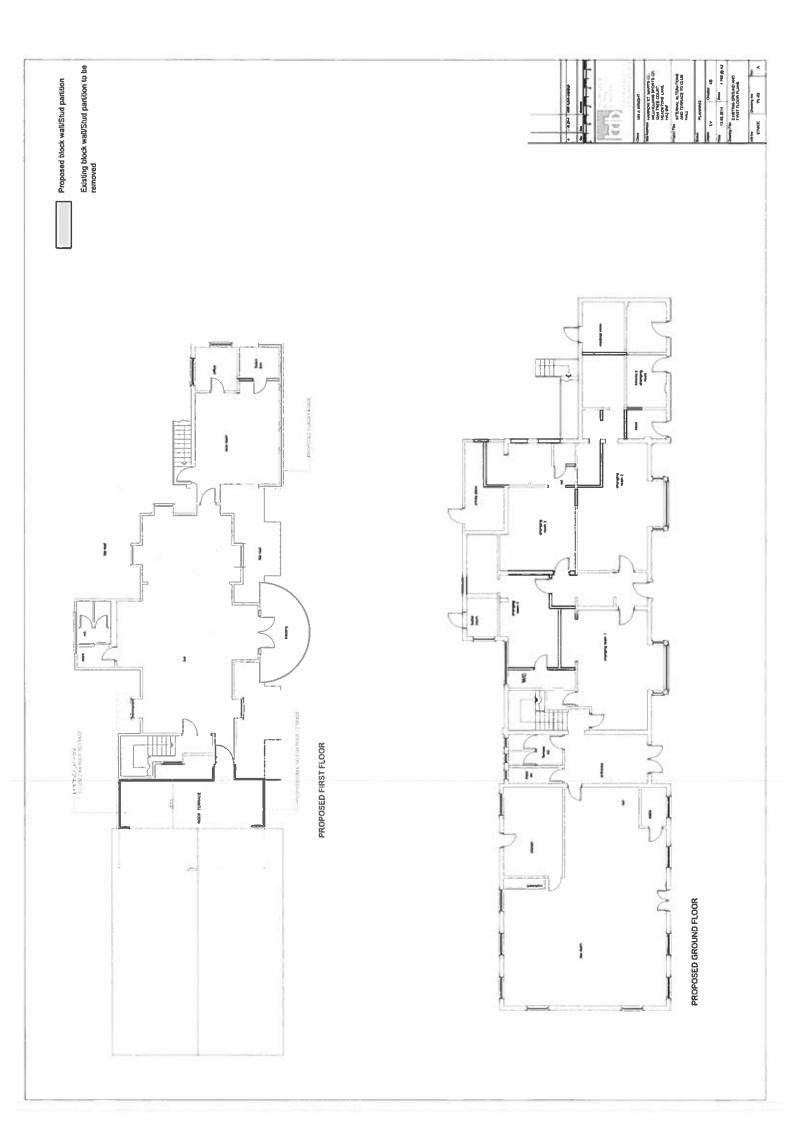

Details of proposed variations (Please see Guidance Note 3)

THE PROPULED VARIATION IS TO THE MAIN BAR &

THU APPLICATION IS FOR A MINOR VARIATION TO THE LAYOUT
TO THE EVISTIN BAR & ATTACH A REMED FLOW PLAN.

THE RESULED PLAN ENLYEED THAT THE BAR AREA IS

NOT CHANGERG , & IS NOT MAKING THE ROOM ANY

BIGGGE, BUT JUT A MINOR COSEMETIC CHANGE TO THE

LAYOUT.

P.S. THE LEWYS PLAN IN TO REMOVE GYISTING STUD WALL PARTITION TO OPEN UP THE SPACE.