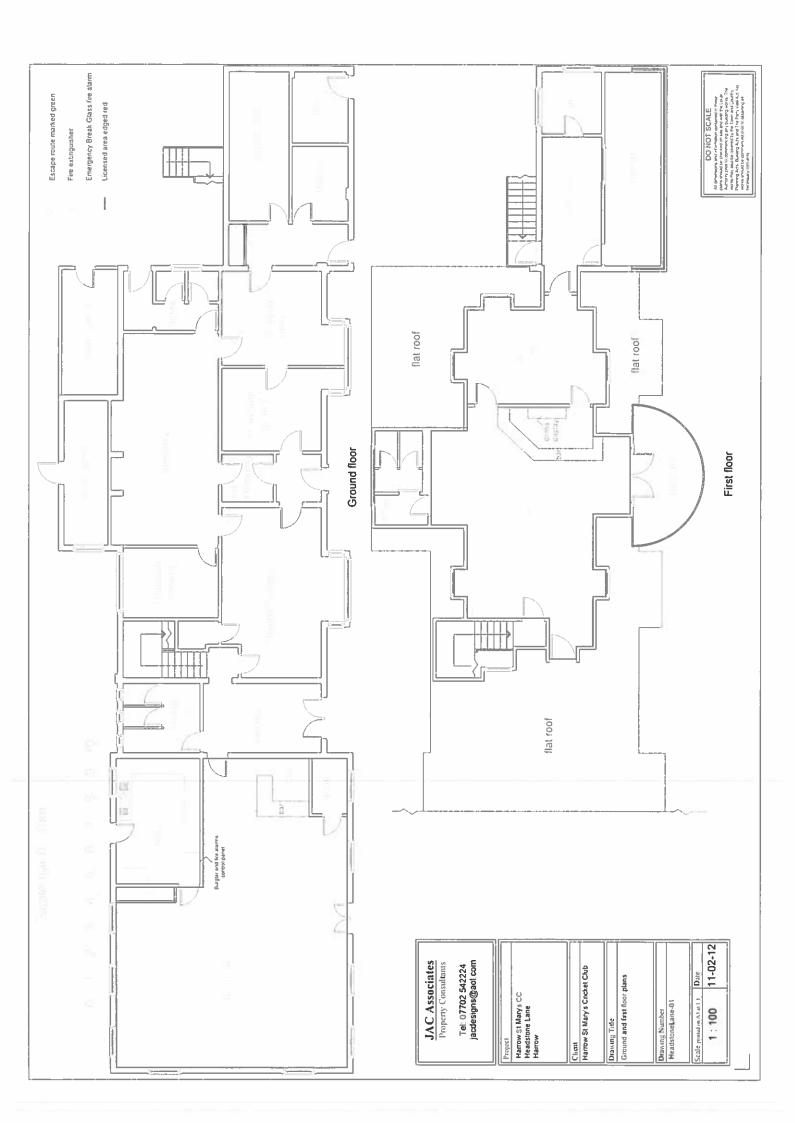

Details of proposed variations (Please see Guidance Note 3)

THE PROPULED VARIATION IS TO THE MAIN BAR &

THU APPLICATION IS FOR A MINOR VARIATION TO THE LAYOUT
TO THE EVISTIN BAR & ATTACH A REMED FLOW PLAN.

THE RESULED PLAN ENLYEED THAT THE BAR AREA IS

NOT CHANGERG , & IS NOT MAKING THE ROOM ANY

BIGGGE, BUT JUT A MINOR COSEMETIC CHANGE TO THE

LAYOUT.

P.S. THE LEWYS PLAN IN TO REMOVE GYISTING STUD WALL PARTITION TO OPEN UP THE SPACE.