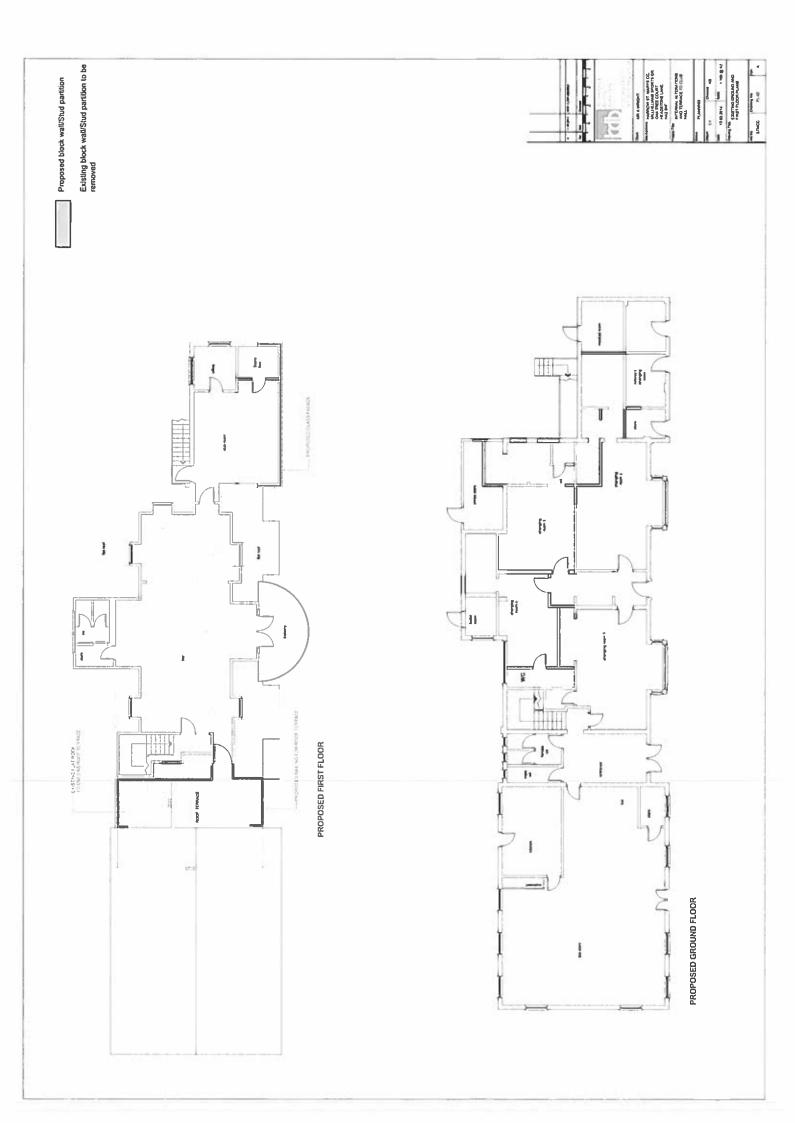

Details of proposed variations (Please see Guidance Note 3)

THE PROPULED VARIATION IS TO THE MAIN BAR &

THU APPLICATION IS FOR A MINOR VARIATION TO THE LAYOUT
TO THE EVISTIN BAR & ATTACH A REMED FLOW PLAN.

THE RESULED PLAN ENLYEED THAT THE BAR AREA IS

NOT CHANGERG , & IS NOT MAKING THE ROOM ANY

BIGGGE, BUT JUT A MINOR COSEMETIC CHANGE TO THE

LAYOUT.

P.S. THE LEWYS PLAN IN TO REMOVE GYISTING STUD WALL PARTITION TO OPEN UP THE SPACE.