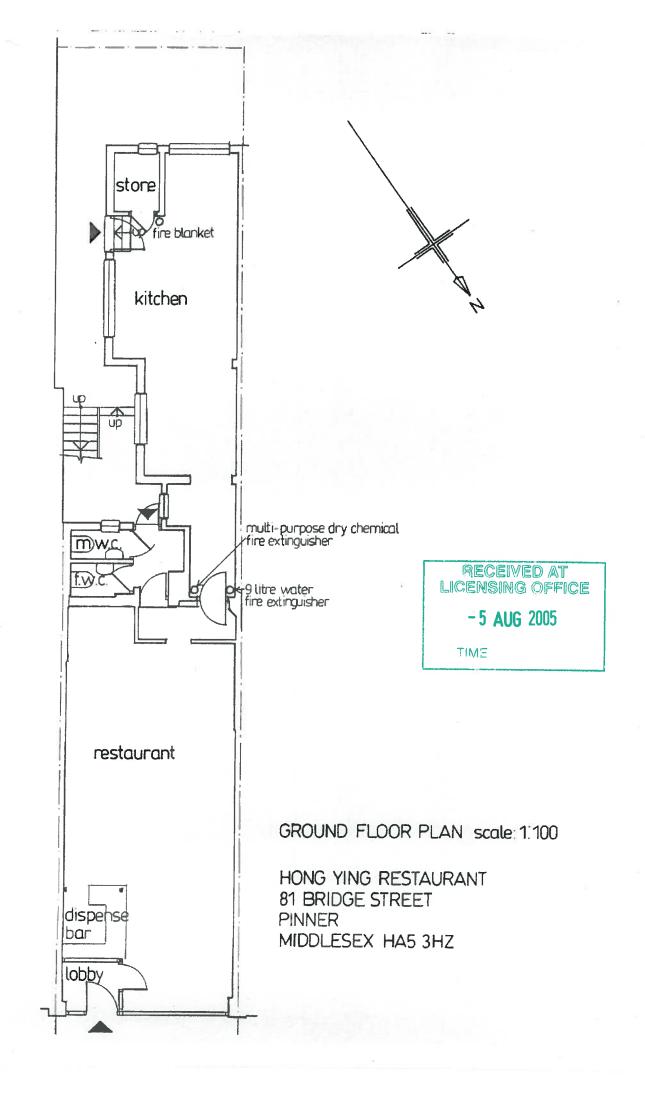

number and issuing authority of personal licence held by designated premises supervisor where the premises licence authorises for the supply of alcohol

05HC-00AQ-3WK7-MJMX LONDON BOROUGH OF HARROW (00AQ)

DATE OF GRANT: 5TH AUGUST 2005

REASON FOR ISSUE: CONVERSION

ISSUE NUMBER:

2

#### **Annex 1 – Mandatory conditions**

- 1. No supply of alcohol may be made under the premises licence
  - (a) at a time when there is no designated premises supervisor in respect of the premises licence, or
  - (b) at a time when the designated premises supervisor does not hold a personal licence or his personal licence is suspended

# Annex 2 – Conditions consistent with the operating Schedule

None

# Annex 3 – Conditions attached after a hearing by the licensing authority

None



## Annex 4 – Plans