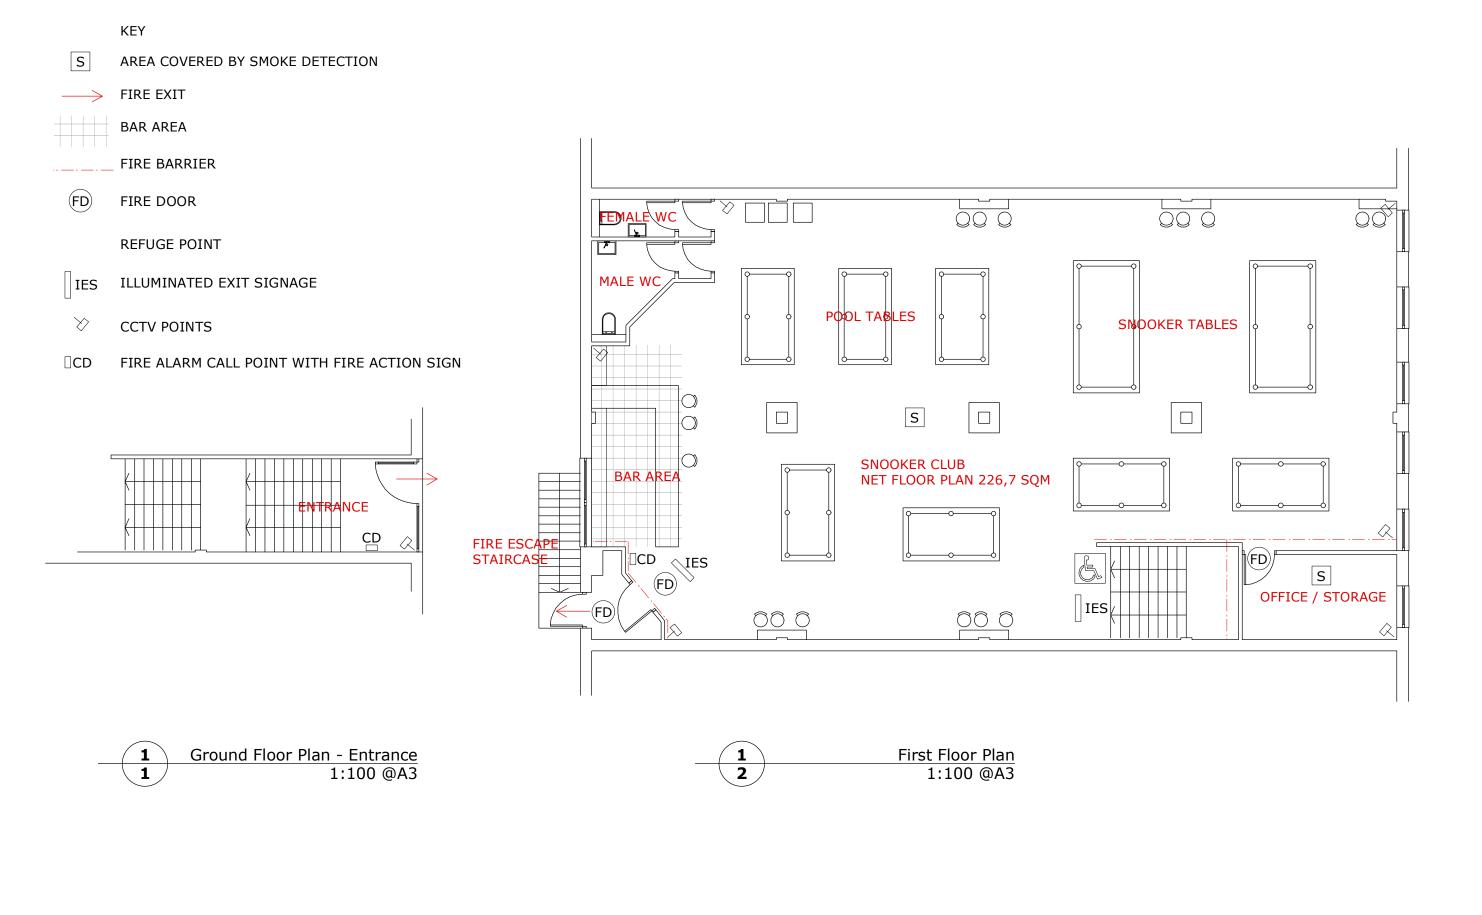

| DO NOT SCALE DRAWINGS. All dimensions to be checked on site. Errors to be reported immediately to architect. To be read in conjunction with all relevant architects services and engineers drawings. | Revisions | Key - Plans/Sections | studio 3b<br>westpoint<br>warple way              | KINGS SNOOKER CLUB Project 342 STATION ROAD, HARROW-ON-THE-HILL, HA1 1BE |
|------------------------------------------------------------------------------------------------------------------------------------------------------------------------------------------------------|-----------|----------------------|---------------------------------------------------|--------------------------------------------------------------------------|
| 2. Contractors, sub - contractors and suppliers to verify any critical