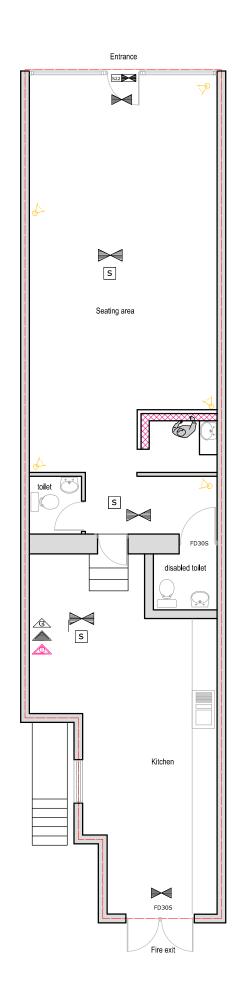

**GROUND FLOOR PLAN** 

SAFETY LIGHTING

S SMOKE DETECTOR

CARBON DIOXIDE FIRE EXTINGUISHER 9 LT. WATER FIRE EXTINGUISHER

INTERNALLY ILLUMINATED FIRE ESCAPE SIGN (BS 5266)

30min FIRE RESISTANCE DOOF (FIRE DOOR TO HAVE INTUMESCENT STRIPS AND SELF CLOSER)

CCTV OPERATING SYSTEM

FIRE BLANKET IN CONTANIER

ARCHITECTURE / PLANNING / LICENSING Unit 17, Ashley House, Ashley Road London N17 9LZ 020 8801 6601 / 0 7879 999 178 www.advancepl.co.uk info@advancepl.co.uk

## PLEASE NOTE

- 1. All dimensions to be verified n site.
- All dimensions are in millimeters.
  No work shall commence until all approvals and agreements have been obtained. These include, Planning, Building Regulations, Water and party Wall.
- 4. The Copyright of this drawing belong to Advance Planning and Licensing Limited.

| Date         | 13/06/19 |
|--------------|----------|
| Scale (@ A3) | 1 : 100  |
| 0.5m 1       | 2 3 4 5  |
| Drawn by     | AZ       |
| Checked by   | KK       |

| PROJECT<br>STATUS | LICENSING                    |     |
|-------------------|------------------------------|-----|
|                   | -                            |     |
| PROJECT           | 435 Uxbridge Road<br>HA5 4JR |     |
| SHEET             | FLOOR PLANS                  |     |
| JOB No.           | 19.040                       |     |
| DRAWING<br>NUMBER | L100                         | REV |
|                   |                              |     |