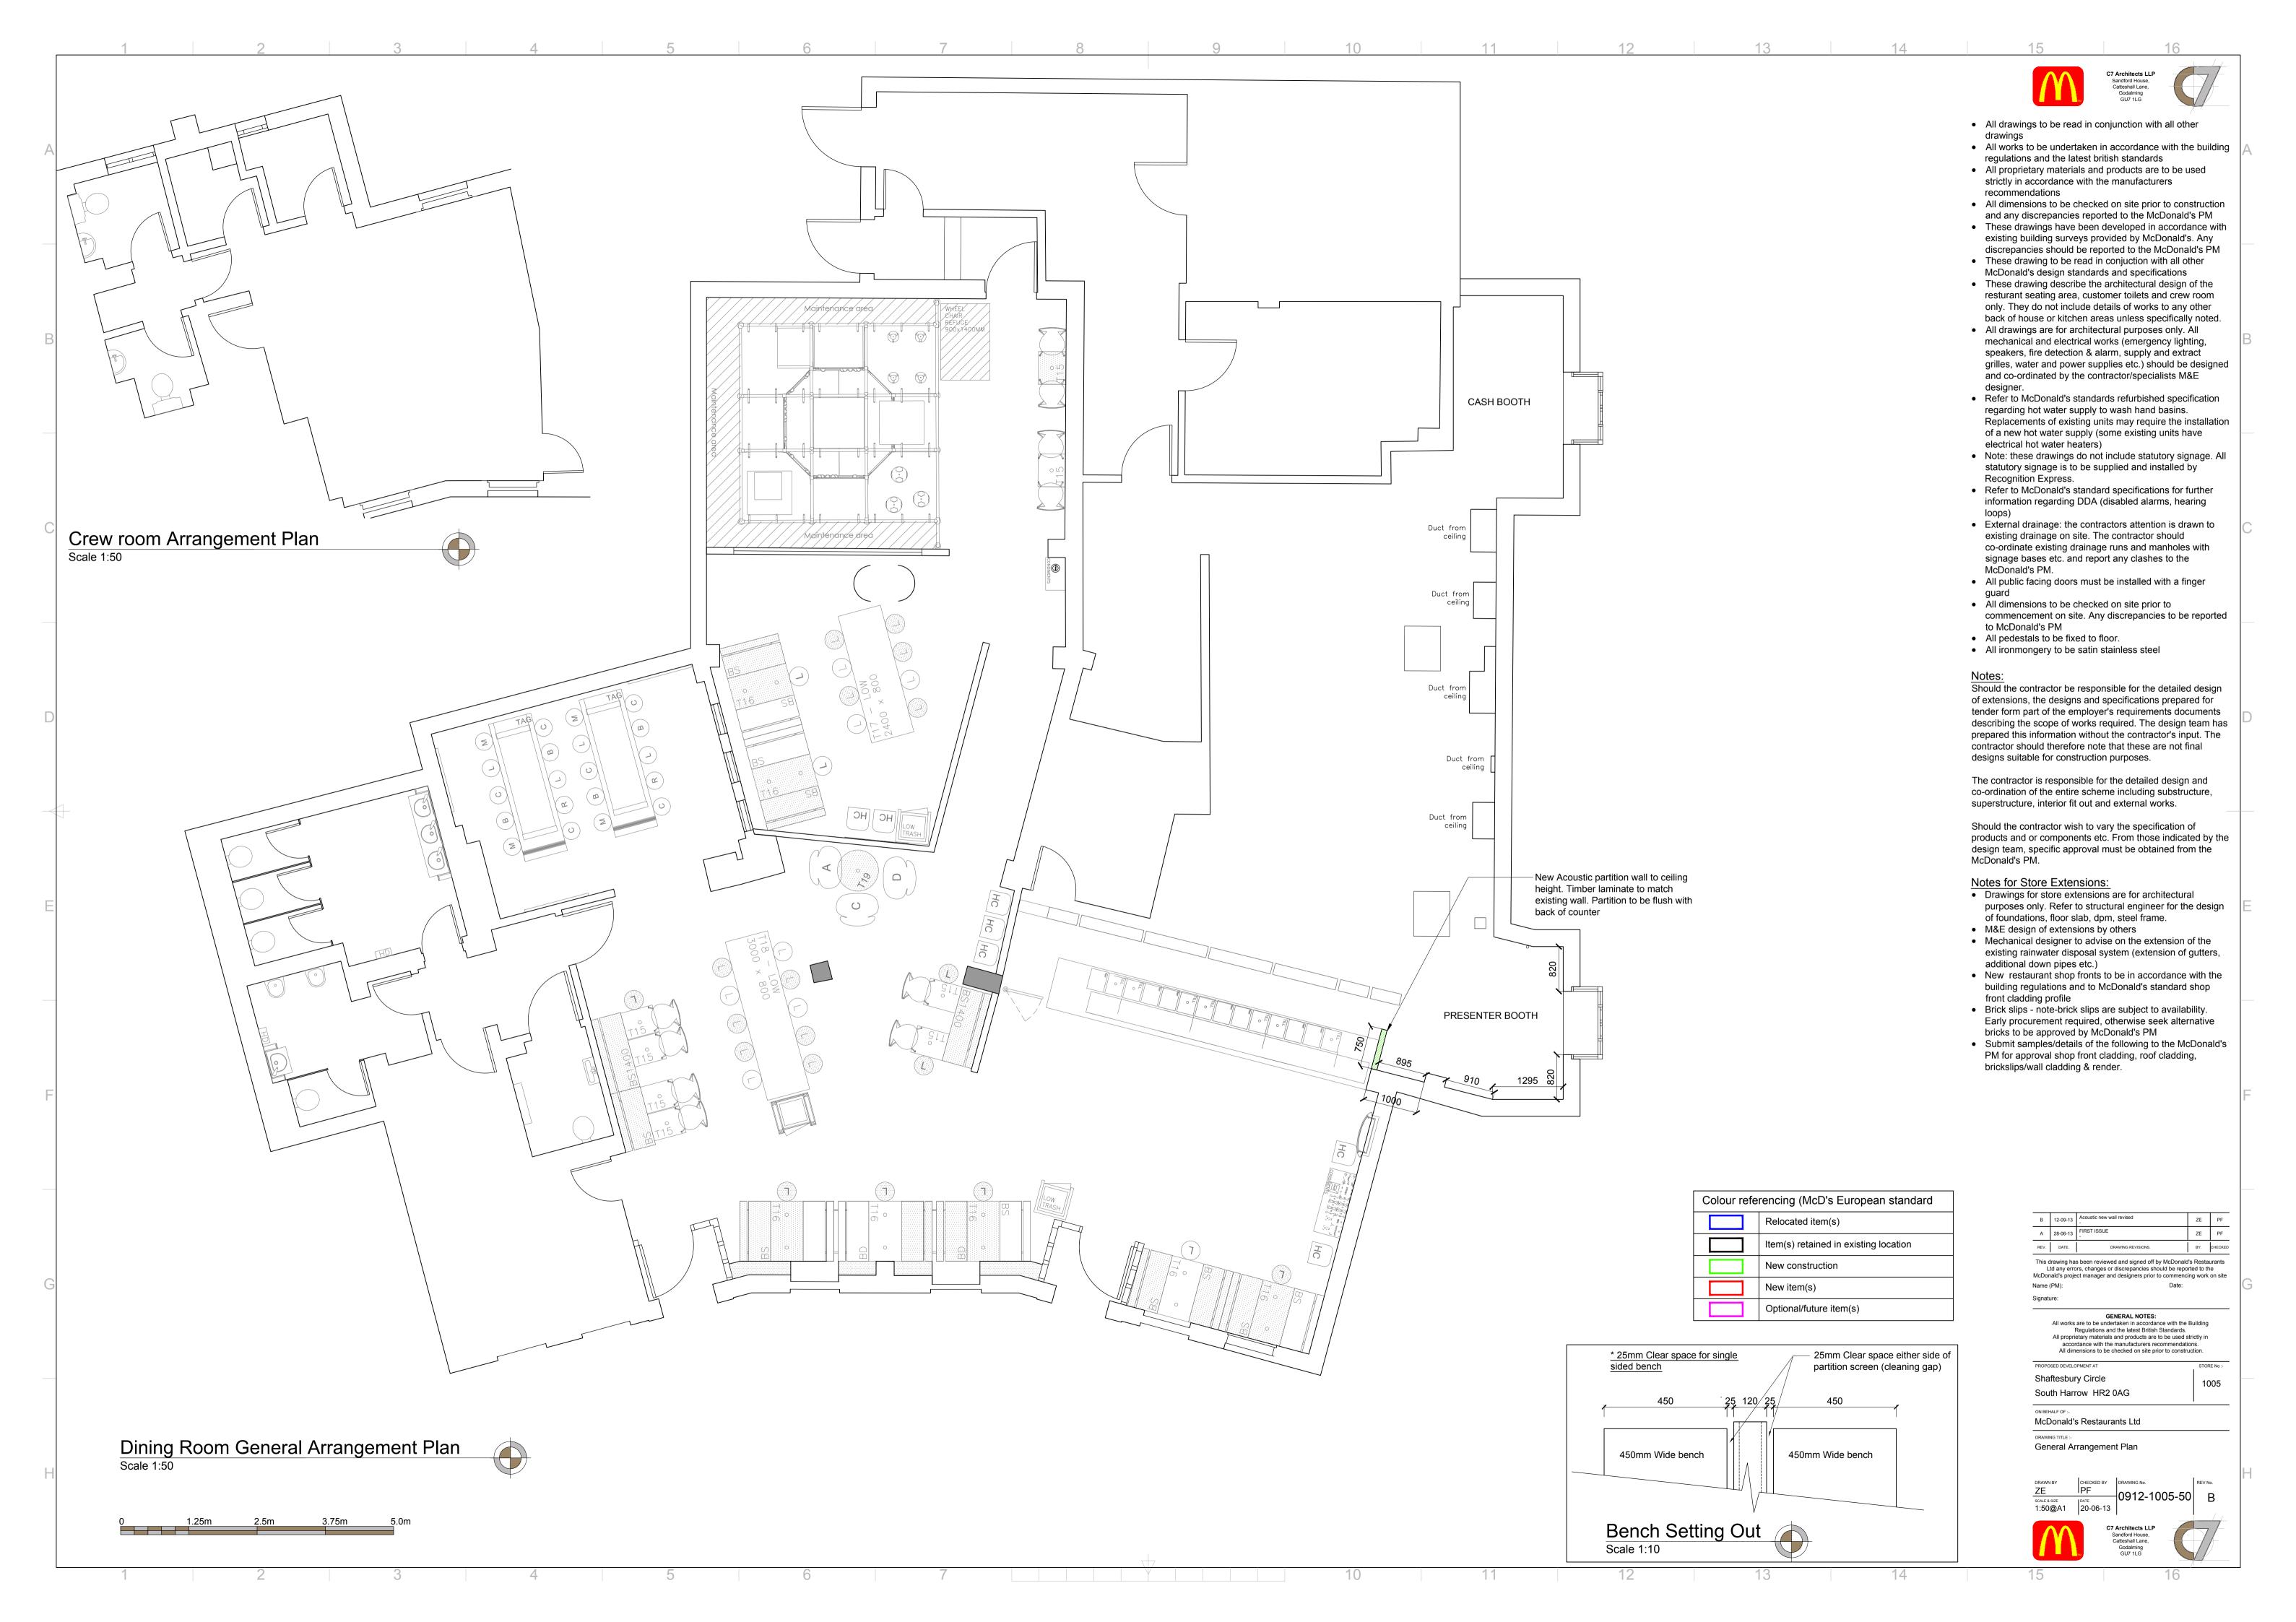

All drawings to be read in conjunction with all other drawings as noted on issue sheet.

| D          | 30-09-13    | Kerbs added for retaining wall                                                                                                         | ZE         | PF     |
|------------|-------------|----------------------------------------------------------------------------------------------------------------------------------------|------------|--------|
| С          | 28-06-13    | Amended to client comments                                                                                                             | ZE         | PF     |
| В          | 03-05-13    | SBS Drive thru lane island adjusted                                                                                                    | ZE         | PF     |
| Α          | 07-05-13    | First issue                                                                                                                            | ZE         | PF     |
| REV.       | DATE.       | DRAWING REVISIONS.                                                                                                                     | BY.        | CHECKE |
| L          | td any erro | s been reviewed and signed off by McDonald<br>rs, changes or discrepancies should be repo<br>ct manager and designers prior to commenc | rted to th | ne     |
| Name (PM): |             | Date:                                                                                                                                  |            |        |
|            |             |                                                                                                                                        |            |        |