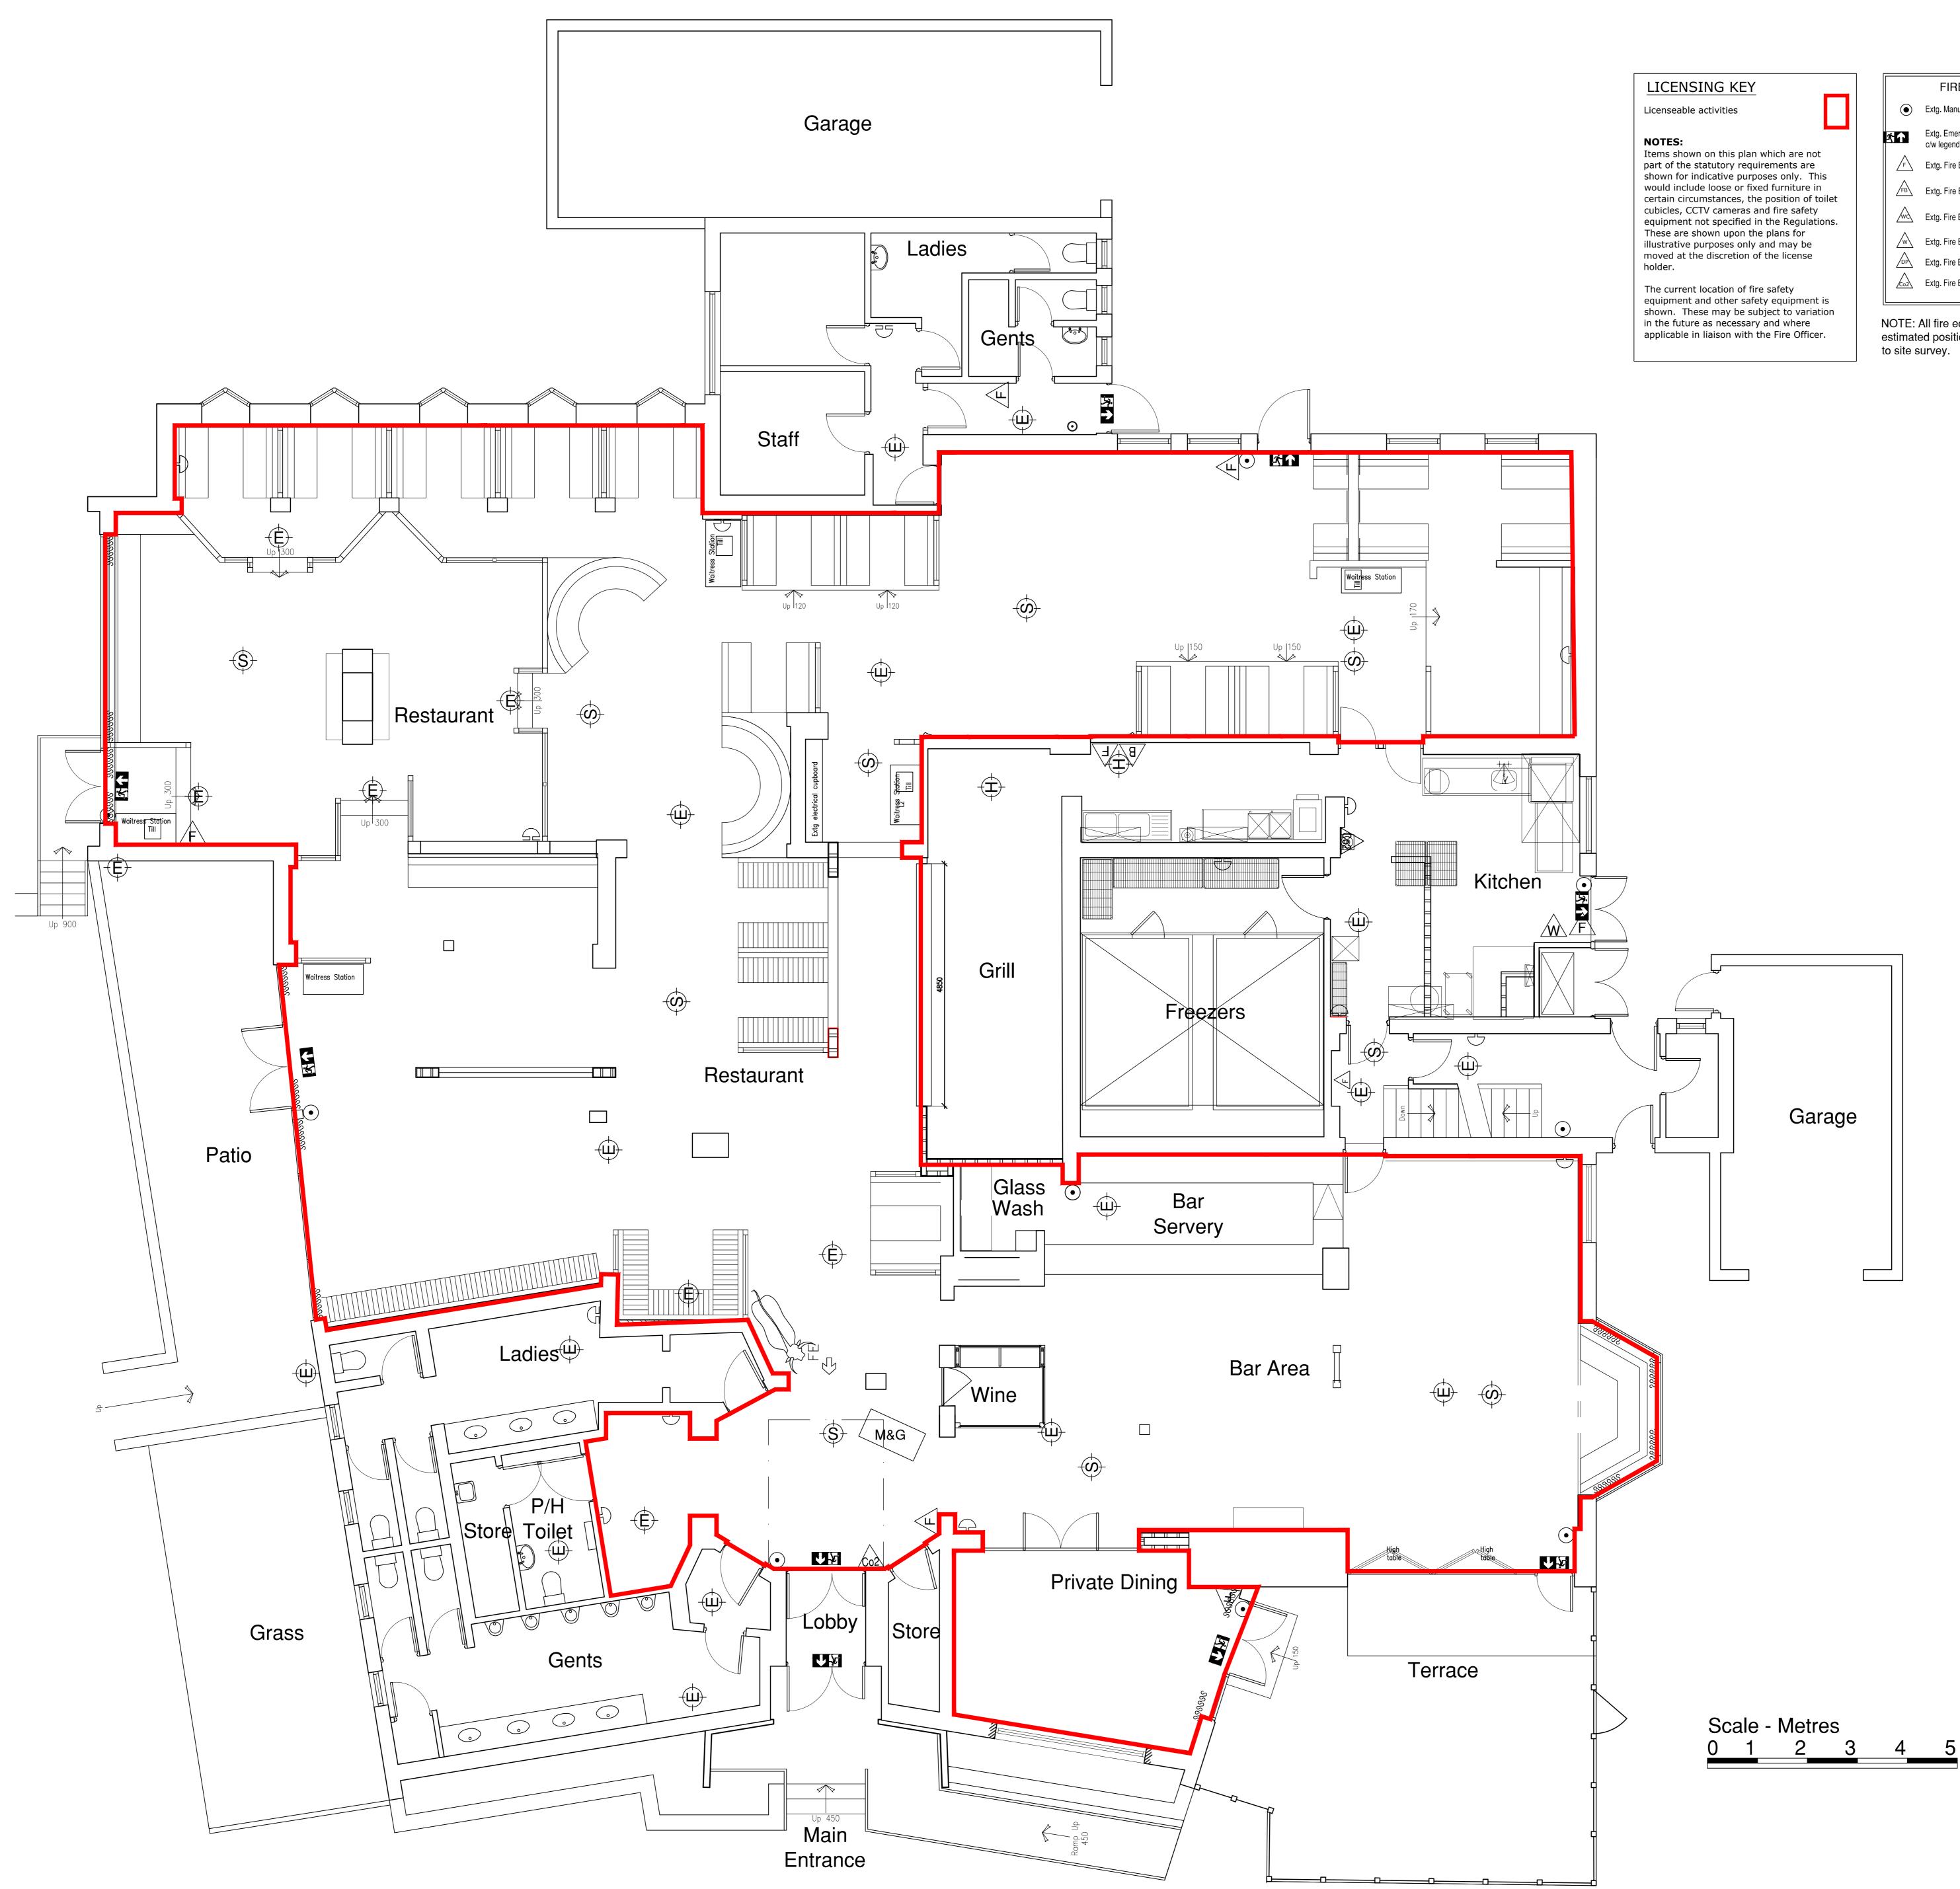

NOTE: All fire equipment in estimated positions, subject

## NOTE:

| ¢                                                                               | Extg. Emergency Light-fitting<br>(Flourescent Dowmlight or luminaire) |
|---------------------------------------------------------------------------------|-----------------------------------------------------------------------|
| \$                                                                              | Extg. Smoke Detector                                                  |
| $\Box \!\!\!\!\!\!\!\!\!\!\!\!\!\!\!\!\!\!\!\!\!\!\!\!\!\!\!\!\!\!\!\!\!\!\!\!$ | Extg. CCTV Camera                                                     |
| $\oplus$                                                                        | Extg. heat detector                                                   |
| Â                                                                               | Extg. sounder                                                         |
| FD                                                                              | Extg. Fire Door                                                       |
| KL                                                                              | Extg. Keep Locked                                                     |
| KS                                                                              | Extg. Keep Shut                                                       |
| VP                                                                              | Extg. Vision Panel                                                    |
| PB                                                                              | Extg. Push Bar                                                        |