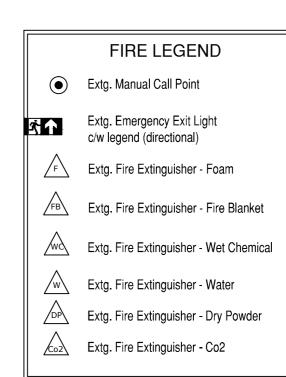

## NOTE:

| ¢                                                                               | Extg. Emergency Light-fitting<br>(Flourescent Dowmlight or luminaire) |
|---------------------------------------------------------------------------------|-----------------------------------------------------------------------|
| \$                                                                              | Extg. Smoke Detector                                                  |
| $\Box \!\!\!\!\!\!\!\!\!\!\!\!\!\!\!\!\!\!\!\!\!\!\!\!\!\!\!\!\!\!\!\!\!\!\!\!$ | Extg. CCTV Camera                                                     |
| $\oplus$                                                                        | Extg. heat detector                                                   |
| Â                                                                               | Extg. sounder                                                         |
| FD                                                                              | Extg. Fire Door                                                       |
| KL                                                                              | Extg. Keep Locked                                                     |
| KS                                                                              | Extg. Keep Shut                                                       |
| VP                                                                              | Extg. Vision Panel                                                    |
| PB                                                                              | Extg. Push Bar                                                        |