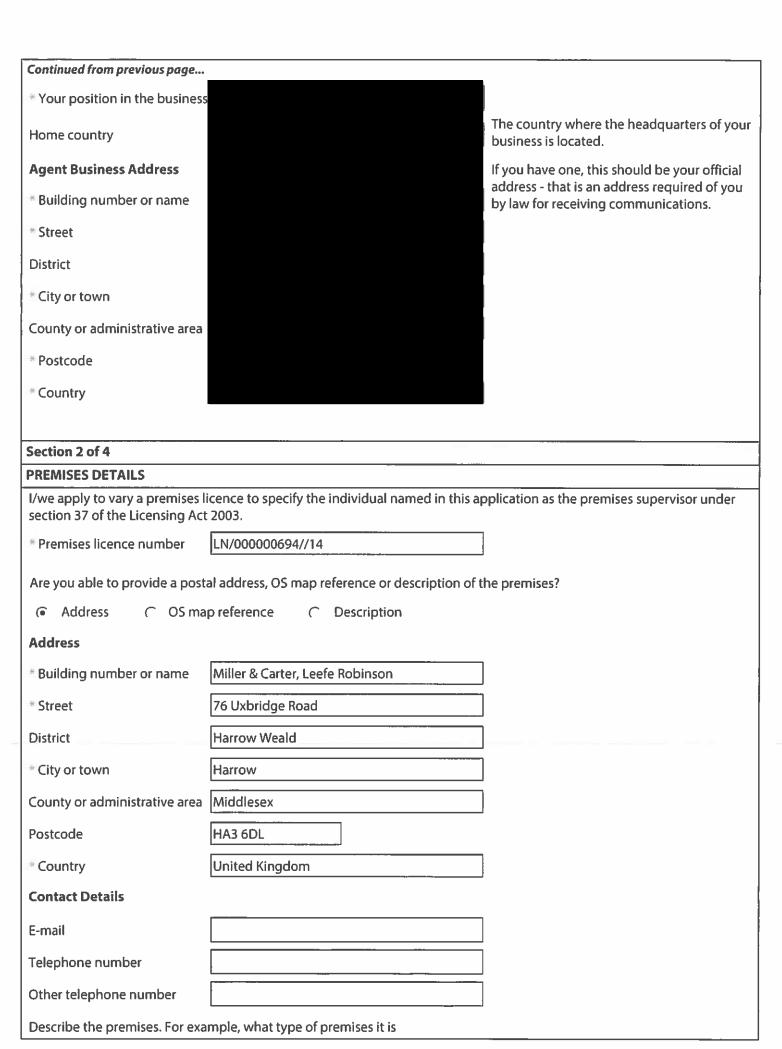

| <del></del>                                               | - 30.4                                             |                                                                                                                                          |
|-----------------------------------------------------------|----------------------------------------------------|------------------------------------------------------------------------------------------------------------------------------------------|
| Continued from previous page                              |                                                    |                                                                                                                                          |
| As Existing                                               |                                                    |                                                                                                                                          |
|                                                           |                                                    |                                                                                                                                          |
| Section 3 of 4                                            |                                                    |                                                                                                                                          |
| SUPERVISOR                                                |                                                    |                                                                                                                                          |
| Full Name Of Proposed Desi                                | gnated Premises Supervisor                         | -                                                                                                                                        |
| * First name                                              | Lukasz Michal                                      |                                                                                                                                          |
| # Family name                                             | Ostaszewski                                        |                                                                                                                                          |
| Personal licence number of                                |                                                    |                                                                                                                                          |
| proposed designated<br>premises supervisor                | LP7002338                                          |                                                                                                                                          |
| Issuing authority of that licence                         | Reading Borough Council                            |                                                                                                                                          |
| Full Name Of Existing Design                              | nated Premises Supervisor                          |                                                                                                                                          |
| First name                                                | Joel                                               |                                                                                                                                          |
| Family name                                               | Radville                                           |                                                                                                                                          |
| * Would you like this application the Licensing Act 2003? | on to have immediate effect under section 38 o     | f                                                                                                                                        |
|                                                           | ← No                                               |                                                                                                                                          |
| * Will the premises licence or rapplication?              | relevant part of it be submitted with this         |                                                                                                                                          |
| ← Yes                                                     | No                                                 |                                                                                                                                          |
| * Reasons why the premises lie                            | cence or relevant part of it will not be submitted | d with this application                                                                                                                  |
| The original licence will follow                          | v via first class post                             |                                                                                                                                          |
|                                                           |                                                    |                                                                                                                                          |
|                                                           |                                                    |                                                                                                                                          |
|                                                           |                                                    | 1                                                                                                                                        |
|                                                           |                                                    |                                                                                                                                          |
| be supplied to the authority?                             | the proposed designated premises supervisor        |                                                                                                                                          |
| •                                                         | posed designated premises supervisor               |                                                                                                                                          |
| <ul> <li>As an attachment to this</li> </ul>              | variation                                          |                                                                                                                                          |
| Reference number for consent<br>form (if known)           |                                                    | If the consent form is already submitted, ask the proposed designated premises supervisor for its 'system reference' or 'your reference' |
| Section 4 of 4                                            |                                                    |                                                                                                                                          |
| PAYMENT DETAILS                                           |                                                    |                                                                                                                                          |