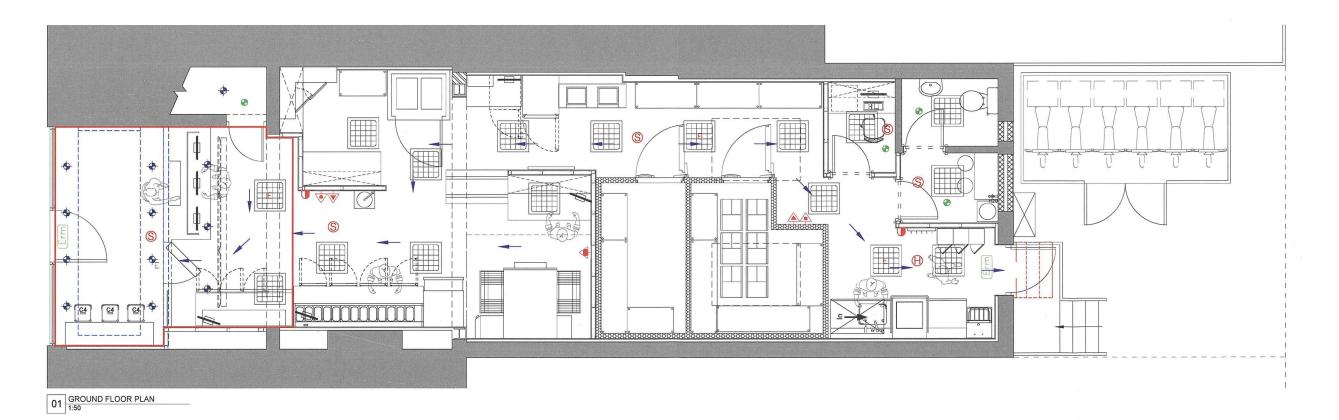

| FIRE EXTINGUIS        |                                         | FIRE EQUIPMENT         |                                                                                                                                                                                                                                                                                                      |  |  |
|-----------------------|-----------------------------------------|------------------------|------------------------------------------------------------------------------------------------------------------------------------------------------------------------------------------------------------------------------------------------------------------------------------------------------|--|--|
| FIRE EXTINGUISHERS    |                                         | FIRE DETECTION         |                                                                                                                                                                                                                                                                                                      |  |  |
|                       | Foam fire extinguisher                  | <b>S</b>               | Heat and smoke detectors. Supplied by MC shopfitter Note: Fire detection location is indicative. To be designed by approved installer. Fire alarm & detection system to be in accordance with BS 5839 part 1. If applicable, existing system to be protected and remain/modified to suit new layout. |  |  |
|                       | CO2 fire extinguisher                   | Θ                      |                                                                                                                                                                                                                                                                                                      |  |  |
| FIRE BLANKET          |                                         | EMERGENCY EXIT SIGNAGE |                                                                                                                                                                                                                                                                                                      |  |  |
|                       | Fire blanket                            | Erm                    | Ceiling mounted maintained emergency exit sign with 3hr duration for interior environment (to BS 5499.).                                                                                                                                                                                             |  |  |
| STAFF ESCAPE ROUTE    |                                         | EMERGENCY LIGHT        |                                                                                                                                                                                                                                                                                                      |  |  |
| -                     | Purple arrows denote staff escape route | Е                      | 3hr maintained emergency pack                                                                                                                                                                                                                                                                        |  |  |
| FIRE BREAK CALL POINT |                                         |                        |                                                                                                                                                                                                                                                                                                      |  |  |
|                       | Fire break call point                   |                        |                                                                                                                                                                                                                                                                                                      |  |  |