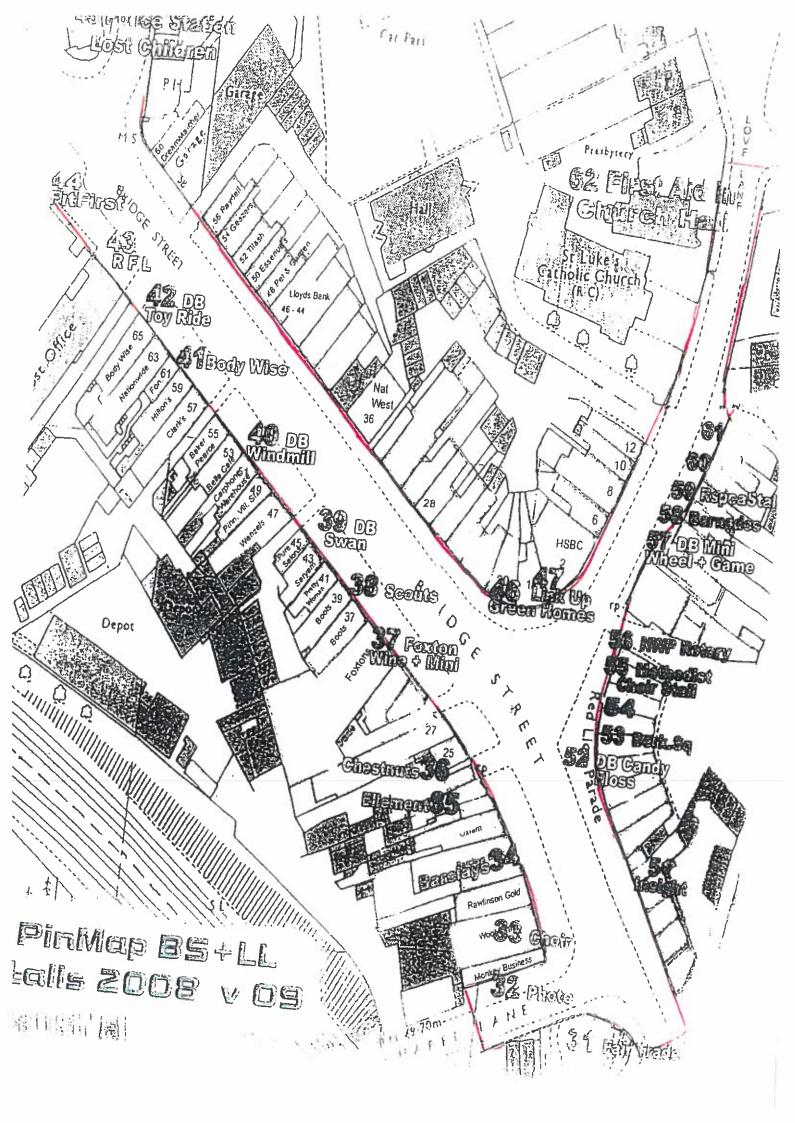

Lost children - will be taken to Pinner Police Station at the top of Bridge St.

With thanks to Pizza Express for allowing the Panto Evening Committee to hold their meetings on their premises throughout the year.