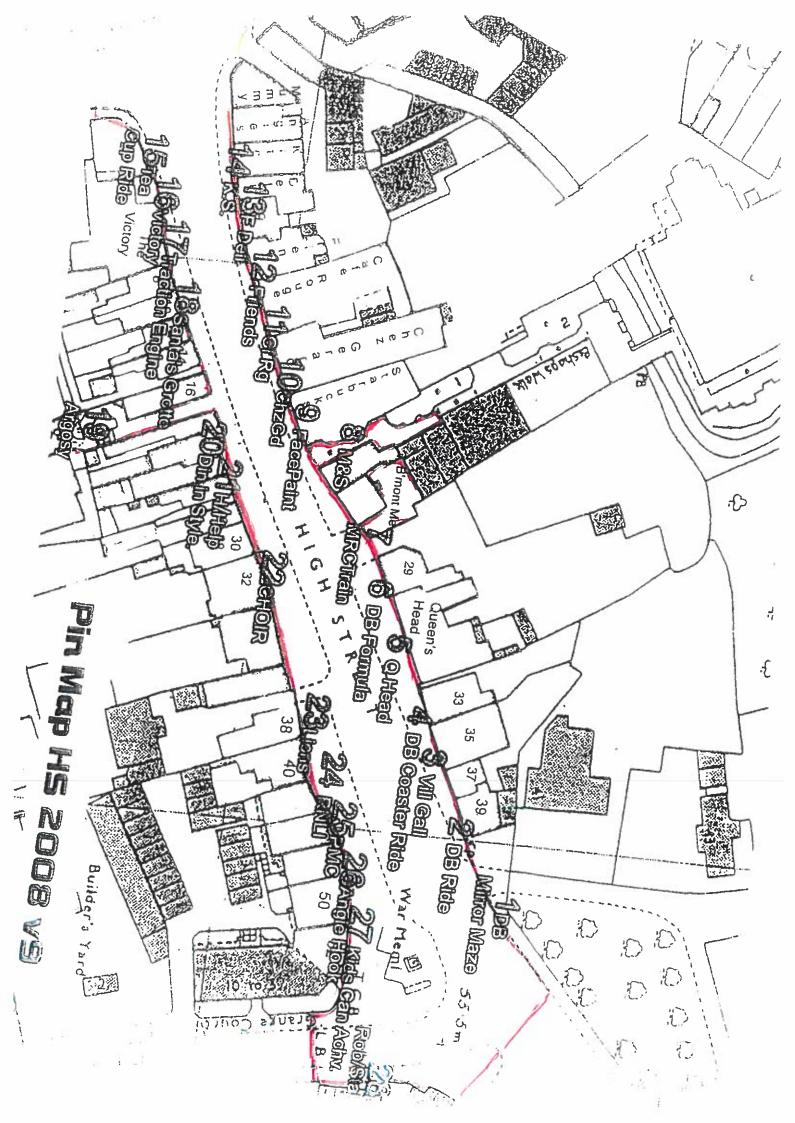

London Borough of Harrow

Pinner Memorial Park

| Organisation                                       | Time (pm)   | Location                                                                            |
|----------------------------------------------------|-------------|-------------------------------------------------------------------------------------|
| Xmas Tree Switch-on Mayor of Harrow                | 500 D       | invid Chadas III-1 o.                                                               |
| Pinner Wood School Choir                           | 5.00 D      | avid Charles, High St.                                                              |
| Buckingham College Prep. School Instrumental Ensem | nhìe 5.00 D | avid Charles, High St.                                                              |
| Pinner Park Infants & Nursery School Choir.        | 10105.00r   | havid Charles Wish Go                                                               |
| Heathfield Junior School Choir                     | 5 30        | Paulinean Cald Daile G                                                              |
| Heathfield Senior School Choir                     | 5.50 1      | Rawlinson Gold, Bridge St.                                                          |
| West Lodge Primary School Dance and Choir          | 1 00 A      | Navillison Gold, Bridge St.                                                         |
| Reddiford School Choir.                            | 6.30        | Pavilinan Cald Daide of                                                             |
| Nower Hill High School Soul Band.                  | 6.20        | David Charles Wish of                                                               |
| Nower Hill High School Soul Orchestra              | 6 50 T      | David Charles, High St.                                                             |
| Wembley & Watford Eclipse Majorettes               | 7 00        | Pavid Charles, High St.                                                             |
| London Soul Academy                                | 7 10 T      | Nawinison Gold, Bridge 51                                                           |
| Morris Dancing                                     | 730 I       | Javid Charles, rrigh St.                                                            |
| Pinner Theatre Dance.                              | 7 301       | ugu 5t.<br>Paulinean Gald, Daidea Ca                                                |
| Grimsdyke Brass                                    | 7.50 Gi     | hbs Gillomia Charal I                                                               |
| Morris Dancing                                     | 800 E       | bidos St                                                                            |
| Bell Ringing                                       | ያለስ ው       | oringe St.                                                                          |
|                                                    |             | mier Parish Church, High St.                                                        |
| Children's Fairground Rides                        | All evening | Barters Walk  H.C. Grimstead, Bridge St. Vassars, Love Lane Beaumont Mews, High St. |