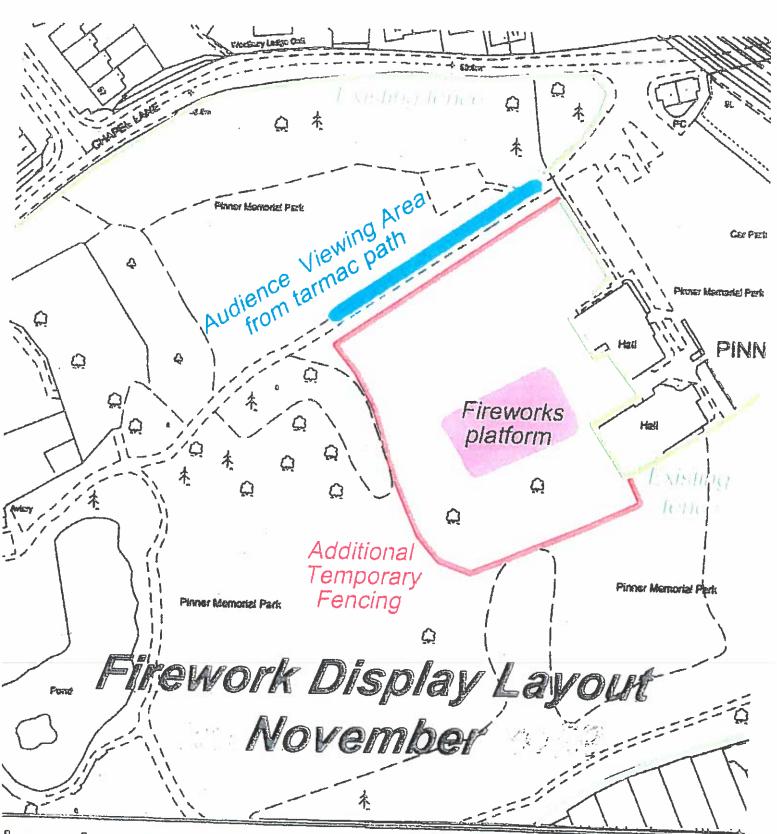

London Borough of Harrow

Pinner Memorial Park

| Organisation                                       | Time (pm)   | Location                                                                            |
|----------------------------------------------------|-------------|-------------------------------------------------------------------------------------|
| Xmas Tree Switch-on Mayor of Harrow                | 500 D       | invid Chadas III-1 o.                                                               |
| Pinner Wood School Choir                           | 5.00 D      | avid Charles, High St.                                                              |
| Buckingham College Prep. School Instrumental Ensem | nhìe 5.00 D | avid Charles, High St.                                                              |
| Pinner Park Infants & Nursery School Choir.        | 10105.00r   | havid Charles Wish Go                                                               |
| Heathfield Junior School Choir                     | 5 30        | Paulinean Cald Daile G                                                              |
| Heathfield Senior School Choir                     | 5.50 1      | Rawlinson Gold, Bridge St.                                                          |
| West Lodge Primary School Dance and Choir          | 1 00 A      | Navillison Gold, Bridge St.                                                         |
| Reddiford School Choir.                            | 6.30        | Pavilinan Cald Daide of                                                             |
| Nower Hill High School Soul Band.                  | 6.20        | David Charles Wish of                                                               |
| Nower Hill High School Soul Orchestra              | 6 50 T      | David Charles, High St.                                                             |
| Wembley & Watford Eclipse Majorettes               | 7 00        | Pavid Charles, High St.                                                             |
| London Soul Academy                                | 7 10 T      | Nawinison Gold, Bridge 51                                                           |
| Morris Dancing                                     | 730 I       | Javid Charles, rrigh St.                                                            |
| Pinner Theatre Dance.                              | 7 301       | ugu 5t.<br>Paulinean Gald, Daidea Ca                                                |
| Grimsdyke Brass                                    | 7.50 Gi     | hbs Gillomia Charal I                                                               |
| Morris Dancing                                     | 800 E       | bidos St                                                                            |
| Bell Ringing                                       | ያለስ ው       | oringe St.                                                                          |
|                                                    |             | mier Parish Church, High St.                                                        |
| Children's Fairground Rides                        | All evening | Barters Walk  H.C. Grimstead, Bridge St. Vassars, Love Lane Beaumont Mews, High St. |