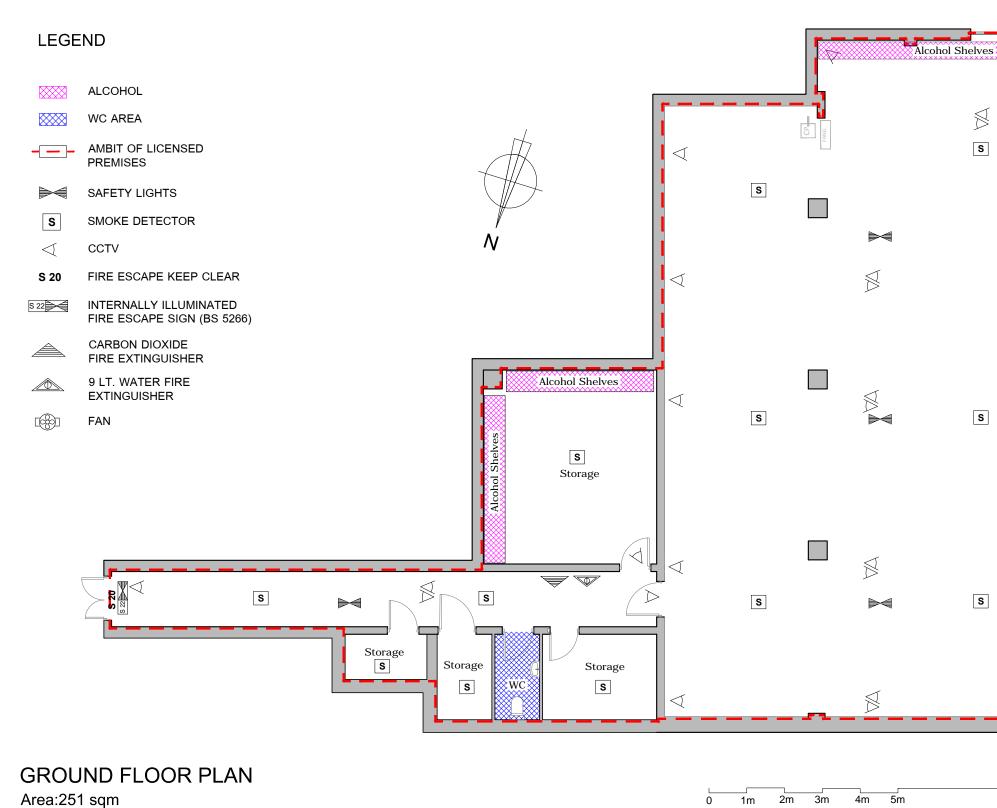

10m

|  | DRAWING DATE     | SITE AREA       |
|--|------------------|-----------------|
|  | 20.01.2019       | 251 sqm         |
|  | SCALE: 1:100 @A3 | SHEET: 1        |
|  | DRAWN BY: OZ     | CONTROL BY: MHR |