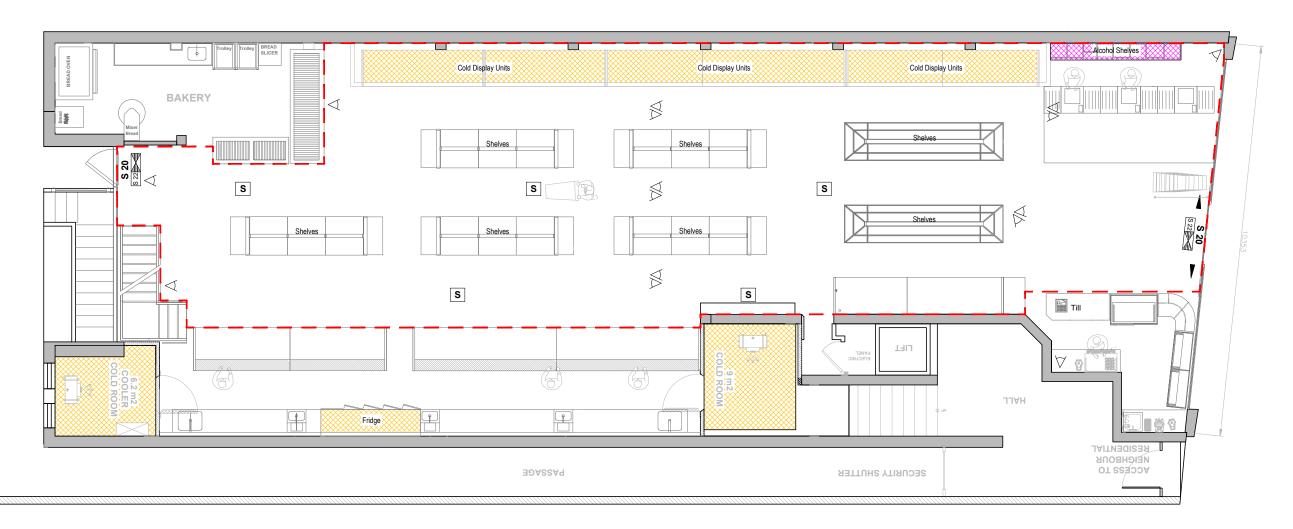

GROUND FLOOR PLAN (Total Area : 285sqm)

## LEGEND

ALCOHOL

FRIDGES

WC AREA

AMBIT OF LICENSED PREMISES

SMOKE DETECTOR

SAFETY LIGHTS

CCTV  $\triangleleft$ 

CARBON DIOXIDE FIRE EXTINGUISHER

**GENERAL NOTES:** 

9 LT. WATER FIRE EXTINGUISHER

FAN

Copyright© Narts Architecture is the subject of Intellectual Property Rights including copyright and design right and shall not be reproduced, copied,loaned or submitted to other party without the written consent of Narts Architecture. Only figured dimensions to be taken Any Discrepancies to be reported to Narts Architecture prior to setting out or ordering of any materials.

DRAWING DATE SITE AREA 285 sqm 30.10. 2018

53 Stoke Newington High Street, London N16 8EL
Tel: 020 7241 3636 | Mob: 07940 414 890 | www.narts.org.uk | info@narts.org.uk

SCALE: 1:100 @A3 SHEET: 1 **Ground Floor Plan** ΟZ CONTROL BY: MHR DRAWN BY: