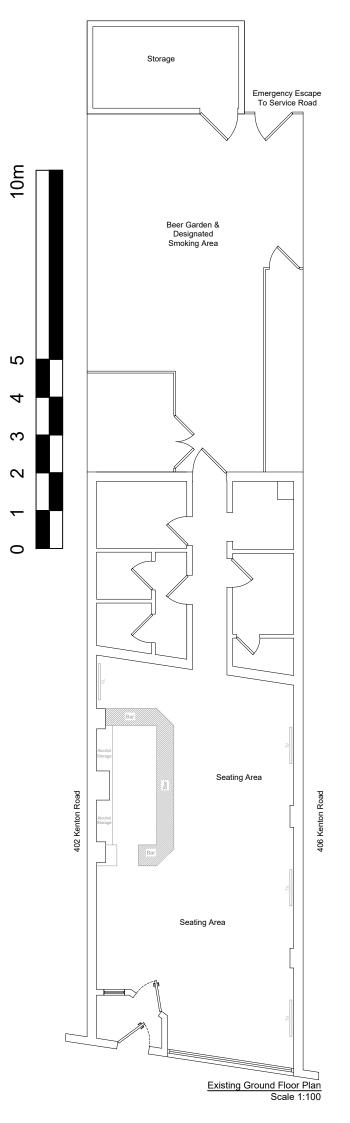

| Legend                   |  | IMPORTANT GENERAL NOTE                                                                                                                                                                                                                                                                                                                                                                                                                                                                                                                                                           | Revision | Date     | Description                            | Paper Size | S  |
|--------------------------|--|----------------------------------------------------------------------------------------------------------------------------------------------------------------------------------------------------------------------------------------------------------------------------------------------------------------------------------------------------------------------------------------------------------------------------------------------------------------------------------------------------------------------------------------------------------------------------------|----------|----------|----------------------------------------|------------|----|
| Walls Removed            |  | The specification is to be read in conjunction with the plans/section details, and other<br>associated Structural details as may be provided.                                                                                                                                                                                                                                                                                                                                                                                                                                    | A        | 17.02.18 | Beer Gardens and Smoking Area Included |            | ۱L |
| New Walls                |  | All work is to be carried out to the Local Authority Planning and Building Regulations Approval,<br>and the Codes of Practice and British Standards as necessary.                                                                                                                                                                                                                                                                                                                                                                                                                | в        | 20.02.18 | Beer Gardens and Smoking Area Surveyed |            | R  |
|                          |  | All dimensions, levels, size, positions and locations of path increasely lars as indicated on drawings<br>are to be verified by the appointed Contractor on site prior to engaging in works. Any<br>discrepancies must be reported to the Architet/Surveyor/Engineer or responsible person/s<br>immediately.<br>The Contractor is responsible for ensuring compliance with the CDM Regulations, and<br>appropriate Health & Safety on site precautions.<br>The Client/Building Owner must obtain any necessary PARTY WALL AGREEMENTS, prior to<br>engaging in the works on site. |          |          |                                        |            | L  |
| Existing Walls to Remian |  |                                                                                                                                                                                                                                                                                                                                                                                                                                                                                                                                                                                  |          |          |                                        |            | 1  |
| Roof Structure           |  |                                                                                                                                                                                                                                                                                                                                                                                                                                                                                                                                                                                  |          |          |                                        |            | D  |
| Sound Seperating Walls   |  |                                                                                                                                                                                                                                                                                                                                                                                                                                                                                                                                                                                  |          |          |                                        |            |    |
| Boundary                 |  |                                                                                                                                                                                                                                                                                                                                                                                                                                                                                                                                                                                  |          |          |                                        | 1          | 1  |
|                          |  |                                                                                                                                                                                                                                                                                                                                                                                                                                                                                                                                                                                  |          |          | ·                                      | •          |    |