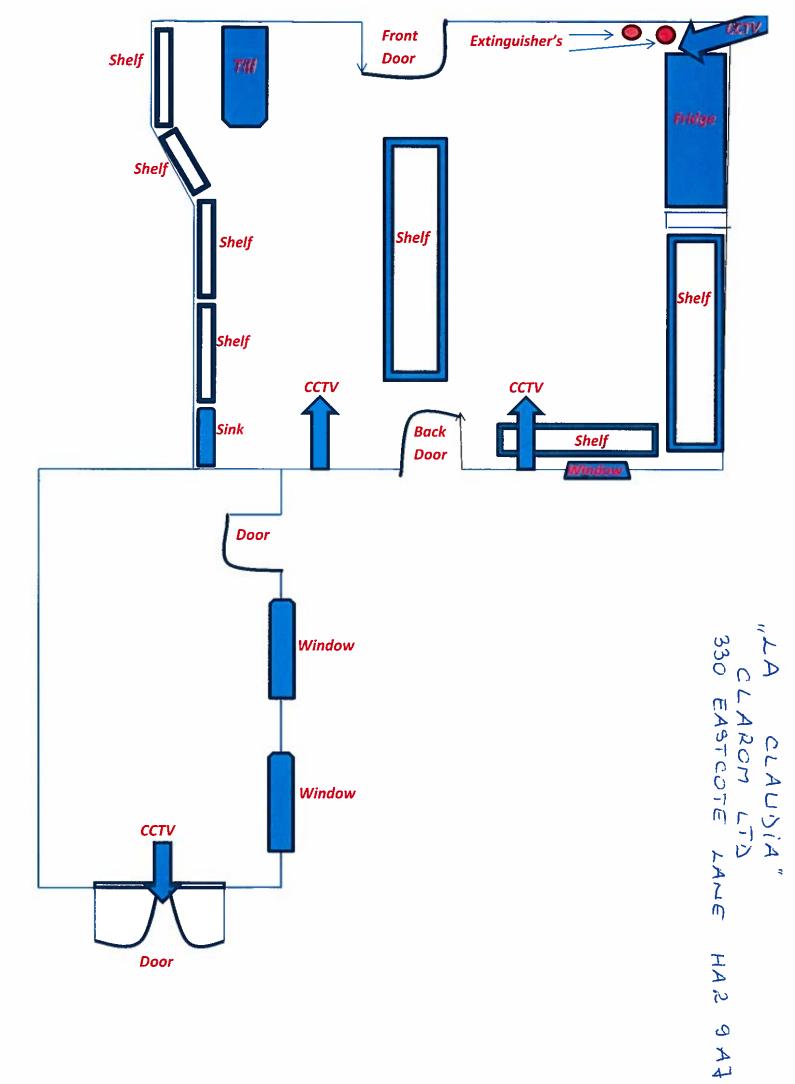

You may wish to keep a copy of the completed form for your records.

| app<br>des<br>the | e CLAROM LTD  (Insert name(s) of applicant)  oly for a premises licence under security of the premises relevant licensing authority in account 1 – Premises Details | s) and I/we are  | maki           | ng this applic | ation to you as |
|-------------------|---------------------------------------------------------------------------------------------------------------------------------------------------------------------|------------------|----------------|----------------|-----------------|
| 1                 | stal address of premises or, if none                                                                                                                                |                  | ey m           | nap reference  | or description  |
|                   | 630 EASTCOTE LA.                                                                                                                                                    | N C              |                |                |                 |
|                   |                                                                                                                                                                     |                  |                |                |                 |
|                   |                                                                                                                                                                     |                  |                |                |                 |
| Pos               | st town                                                                                                                                                             |                  |                | Post code      | HAZ 9A7         |
| Tele              | ephone number at premises (if any)                                                                                                                                  | NON              |                |                |                 |
| -                 | n-domestic rateable value of premises                                                                                                                               | +                | <sup>c</sup> 4 | 600            |                 |
| Par               | t 2 - Applicant Details                                                                                                                                             |                  |                |                |                 |
|                   |                                                                                                                                                                     | a promisos ligor | 200 0          | •              |                 |
| rie               | ase state whether you are applying for                                                                                                                              | Please           |                |                |                 |
| a)                | an individual or individuals *                                                                                                                                      | [                |                | please comple  | ete section (A) |
| b)                | a person other than an individual *                                                                                                                                 |                  |                |                |                 |
|                   | i. as a limited company                                                                                                                                             |                  | X              | please comple  | ete section (B) |
|                   | ii. as a partnership                                                                                                                                                | [                |                | please comple  | ete section (B) |
|                   | iii. as an unincorporated association                                                                                                                               | on or [          |                | please comple  | ete section (B) |
|                   | iv. other (for example a statutory of                                                                                                                               | orporation) [    |                | please comple  | ete section (B) |
| c)                | a recognised club                                                                                                                                                   | [                |                | please comple  | ete section (B) |
| d)                | a charity                                                                                                                                                           | [                |                | please comple  | ete section (B) |

| P Describe the steps you intend to take to promote the four licensing objectives:  |
|------------------------------------------------------------------------------------|
| a) General – all four licensing objectives (b,c,d,e) (please read guidance note 9) |
|                                                                                    |
|                                                                                    |
|                                                                                    |
|                                                                                    |
|                                                                                    |
| b) The prevention of crime and disorder                                            |
| CCTV                                                                               |
|                                                                                    |
|                                                                                    |
|                                                                                    |
| a) Dublic cofety                                                                   |
| c) Public safety                                                                   |
|                                                                                    |
|                                                                                    |
|                                                                                    |
|                                                                                    |
| d) The prevention of public nuisance                                               |
| Place signs to ask customers to lives quartely                                     |
| <i>©</i>                                                                           |
|                                                                                    |
|                                                                                    |
|                                                                                    |
| e) The protection of children from harm                                            |
| if they Lock under 25 to ask for i).<br>We keep to refuse book.                    |
| We keep to refuse book                                                             |
|                                                                                    |
|                                                                                    |