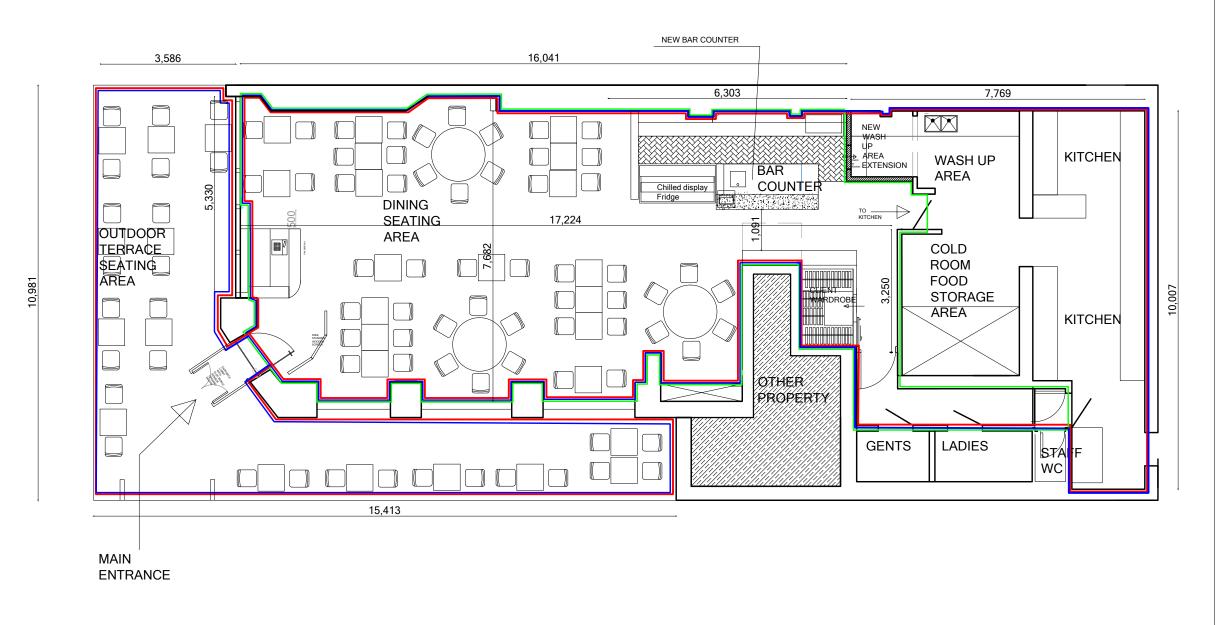

## PROPOSAL GROUND **FLOOR PLAN**

PLAN SHOWING AT SCALE 1:100

**TOTAL COVERS 120 INCLUDE INTERNAL AND EXTERNAL** 

CLIENT:

A CAFFE- FELLINI **RESTAURANT** 

PROJECT:

A CAFFE FELLINI LICENSING PLAN PROPOSAL **REVISION 28-02-2014** 