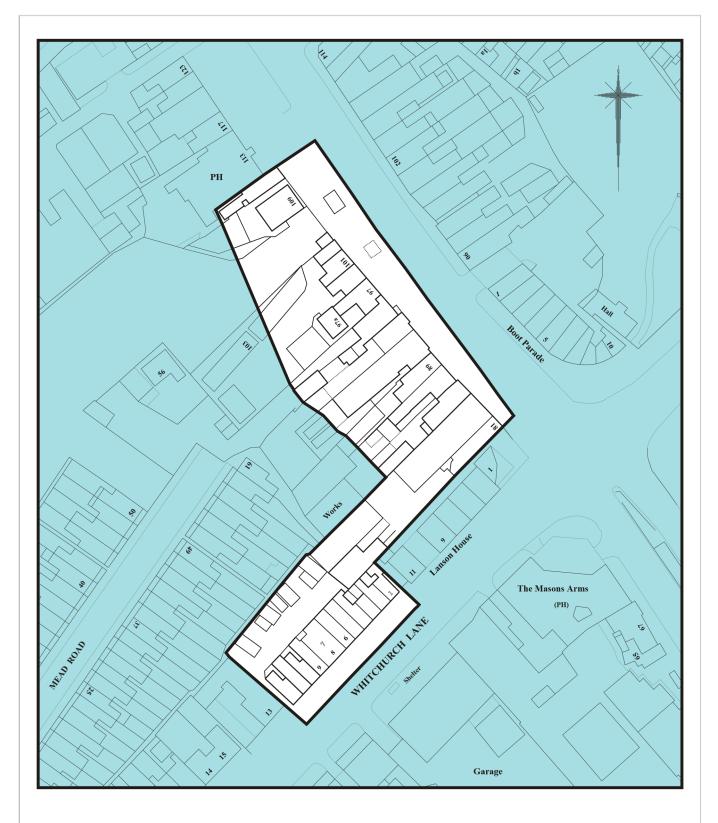

The Conservation Area was designated in 1980 and extended in 1991.

Schedule of properties by street name:

High Street: 81 & 83 (locally listed), 85 (Listed Building), 87 (Listed Building), 89 (Listed Building), 91 (Listed Building), 93 (Listed Building), 95 (LB), 97 (Listed Building), 99 (Listed Building), 101 (Listed Building), 103 to 111 (odd).

Whitchurch Lane: 1 to 12.

**Edgware High Street Conservation Area**