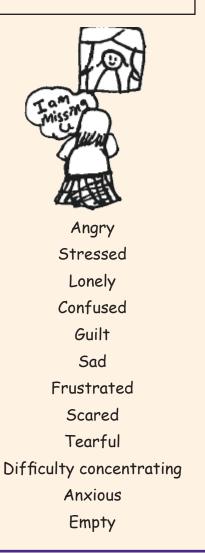

## What kind of feelings you might have?

Everyone has lots of different feelings. Feelings change and that is ok.

You might feel like this....